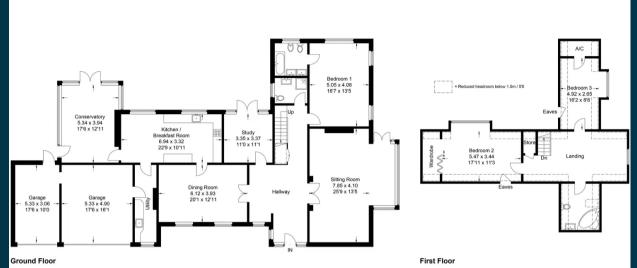

01494 680018 info@ashingtonpage.co.uk www.AshingtonPage.co.uk

Approximate Gross Internal Area Ground Floor = 196.8 sq m / 2,118 sq ft First Floor = 76.7 sq m / 825 sq ft Garage = 43.5 sq m / 468 sq ft Total = 317.0 sq m / 3,411 sq ft

This plan is for layout guidance only. Not drawn to scale unless stated. Windows and door openings are approximate. Whilst every care is taken in the preparation of this plan, please check all dimensions, shapes and compass bearings before making any decisions reliant upon them. © CJ Property Marketing Ltd Produced for Ashington Page