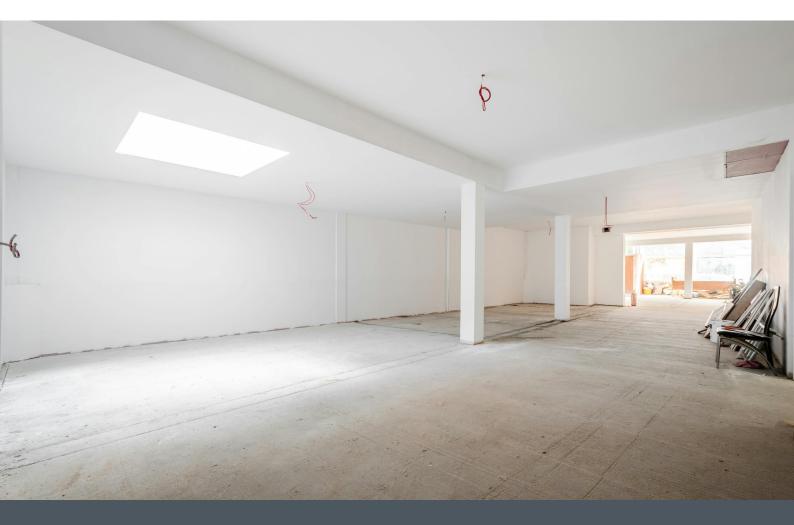

#### Description

This spacious commercial premises is in a prominent location on Hackney Road. The building has recently been redeveloped as Stonemakers Yard, comprising this extensive 2,514 sq ft basement commercial space. The unit has a ceiling height of over 3 meters and, its open-plan layout could suit a variety of uses including retail or office. With provisions for the installation of a full extraction and air conditioning system, it is also an excellent space for a restaurant, cafe, bar or gym.