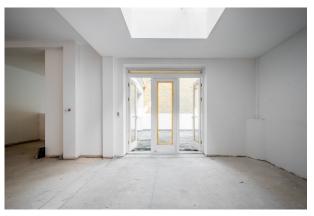

#### Description

This spacious commercial premises is in a prominent location on Hackney Road. The building has recently been redeveloped as Stonemakers Yard, comprising this extensive 2,514 sq ft basement commercial space. The unit has a ceiling height of over 3 meters and, its open-plan layout could suit a variety of uses including retail or office. With provisions for the installation of a full extraction and air conditioning system, it is also an excellent space for a restaurant, cafe, bar or gym.