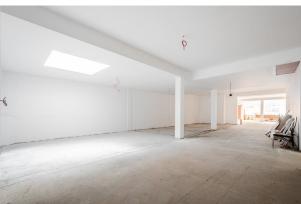

#### Description

Situated prominently on Hackney Road, this expansive commercial property, now known as Stonemakers Yard following recent redevelopment, offers a generous 2,514 sq ft of basement space. Boasting ceilings exceeding 3 meters in height, its open-plan design lends itself well to a multitude of purposes, whether retail or office. Additionally, the provision for a complete extraction and air conditioning system makes it an ideal venue for a restaurant, café, bar, or gym.