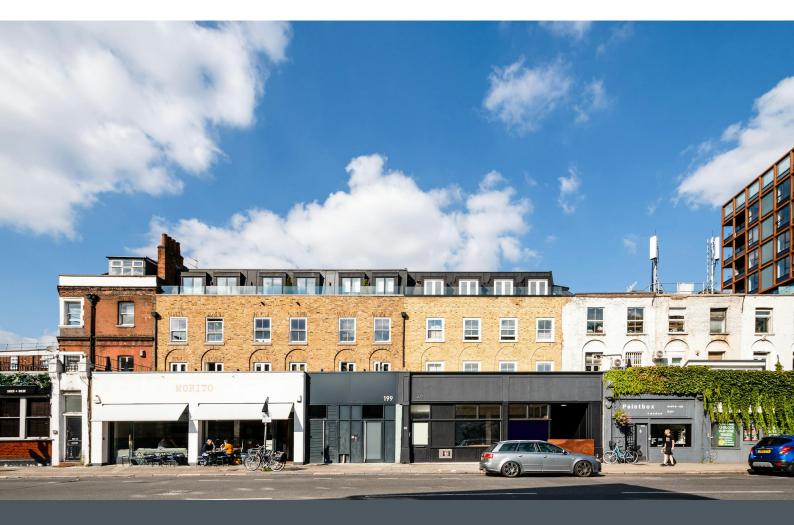

# **Ground Floor**

201-203 Hackney Road, Shoreditch, London, E2 8JL

Open Plan Ground Floor 2,514 sq. ft. For Sale/To Let in Hackney, E2.

2,514 sq ft

(233.56 sq m)

- Self-Contained
- Prime Location
- Ideal for Gym, Restaurant,
  Wine Cellar or Theater
- 5 mins walk from Shoreditch High Street
- Over 3m Ceiling Height
- Available now
- Shell & Core Condition
- Virtual Freehold

# Ground Floor, 201-203 Hackney Road, Shoreditch, London, E2 8JL