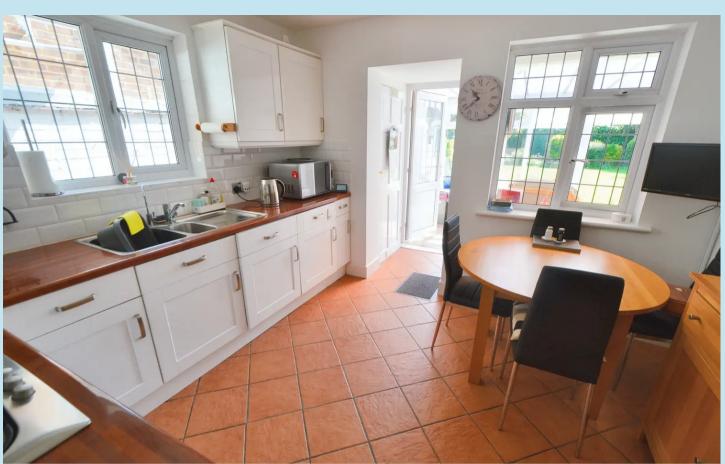

#### **Kitchen** 11' 2" x 10' 6" (3.40m x 3.20m)

Double glazed lead lite window to side and rear, a range of base and eye level units with concealed lighting, built in 4 ring gas hob with extractor hood over and oven below, stainless steel sink unit with mixer taps inset to worktop, integrated washing machine and dishwasher, terracotta tiled floor, smooth plastered ceiling with downlighters, one radiator and built in cupboard housing the wall mounted boiler for hot water and gas central heating UPVC lead lite door to: