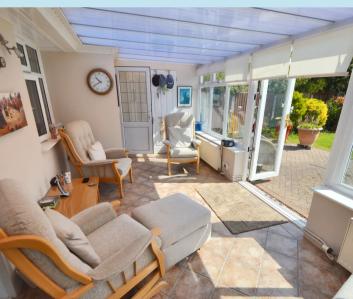

# **Sun Lounge** 19' 1" x 9' 5" (5.82m x 2.87m)

Double glazed window to rear and side, tiled floor, 2 radiators and double doors leading to the garden and further door leading to a cloakroom with low flush WC and wash hand basin

#### Cloakroom

Double glazed windows, low flush WC and vanity sink unit with mixer taps, tiled floor.