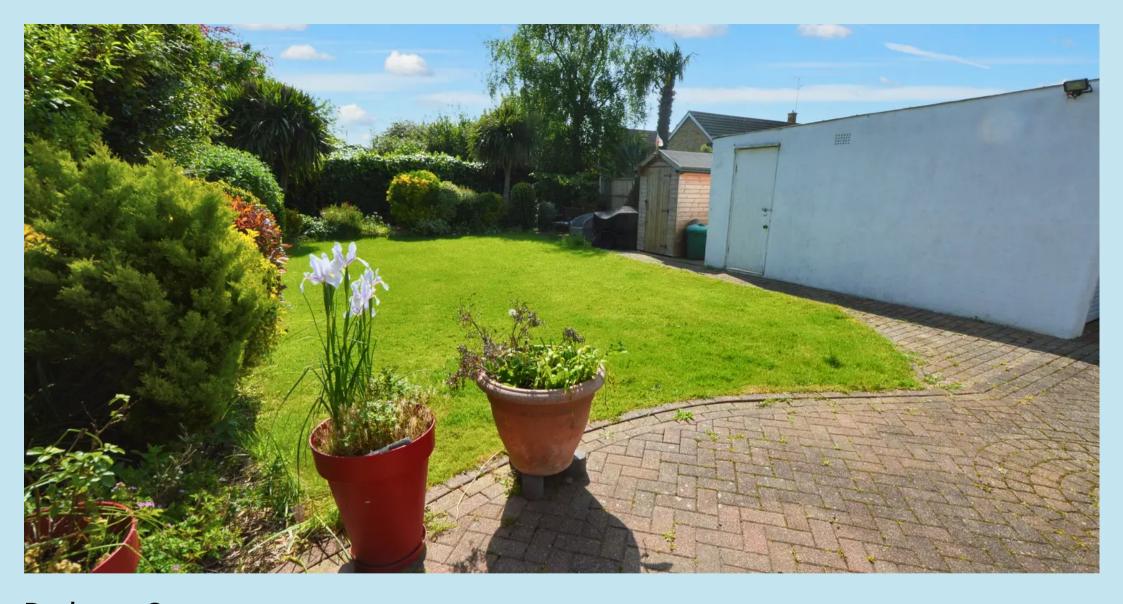

#### Rear Garden

A lovely secluded garden which commences with block paved patio which leads to a lawned rear garden with established plants and trees, further seating area, hardstanding area for the shed, an outside electric socket. To the side there is a block paved drive and gate to the front.