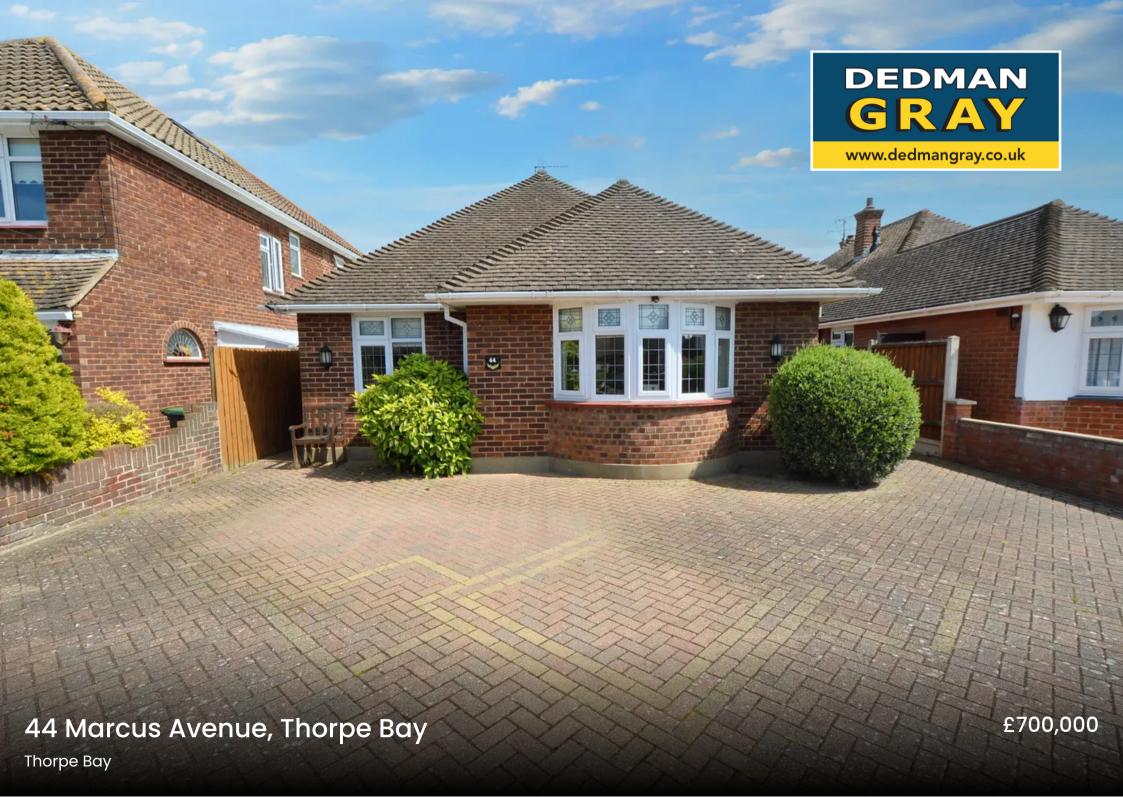

Charming 3-bed bungalow on the Burges estate with lounge, sun lounge, fitted kitchen, cloakroom, detached garage, and secluded rear garden. Walking distance to Thorpe Bay amenities and station. Detached garage with power & lighting. Tranquil residence in sought-after area.

Council Tax band: E
Tenure: Freehold
EPC Energy Efficiency Rating: D

- Popular Burges estate
- 3 bedrooms
- Spacious lounge
- Fitted kitchen
- Sun lounge
- Cloakroom
- Detached garage
- Secluded rear garden
- Walking distance to Thorpe Bay Broadway & Station