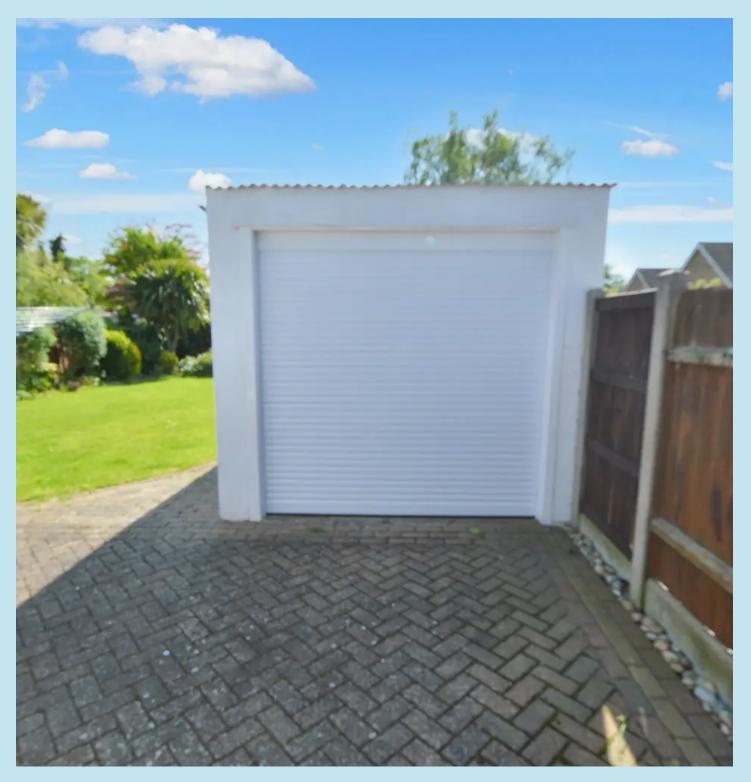

# Garage

Single Garage

15'4 x 8'2. Detached garage with roller door to front, personal door to side, power and lighting.