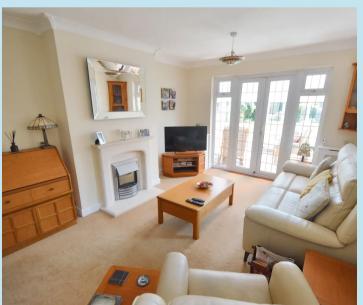

# Lounge 16' 9" x 11' 3" (5.11m x 3.43m)

Double glazed lead lite window to side, fireplace with marble hearth, one radiator, coving to smooth plastered ceiling, double glazed lead lite double doors leading to: