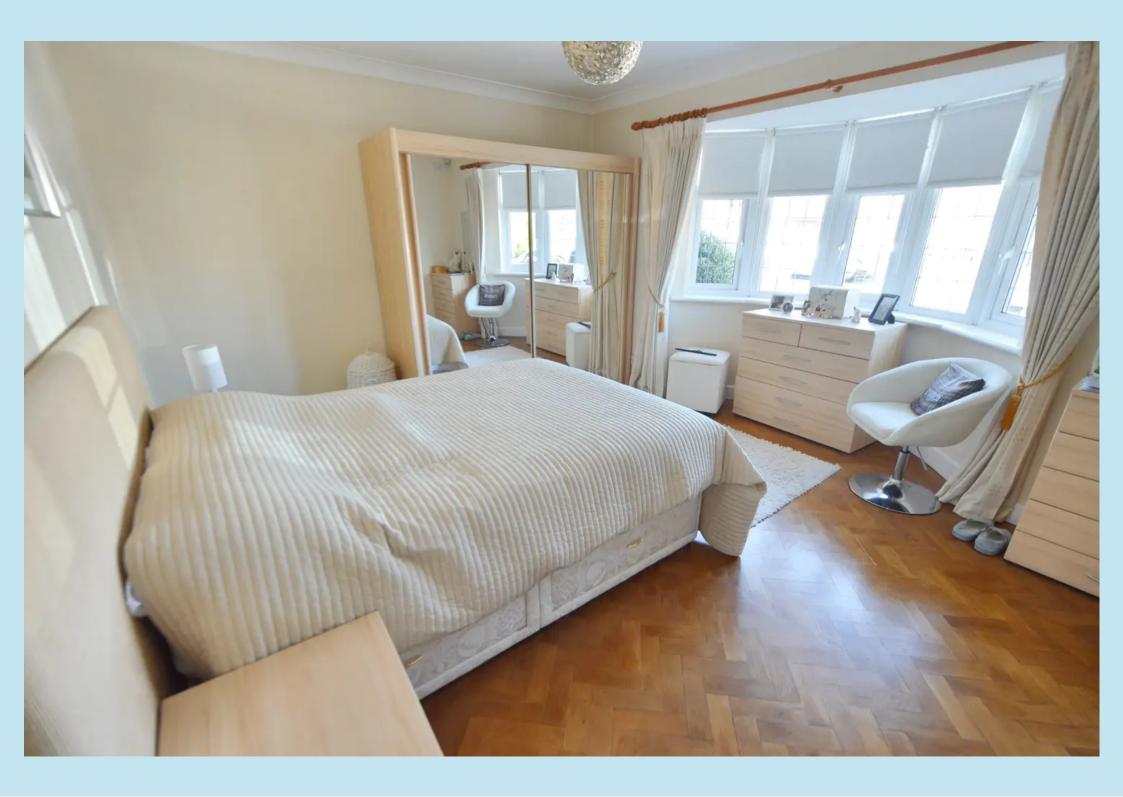

#### **Bedroom 1** 14' 11" x 14' 10" (4.55m x 4.52m)

Into bay. Double glazed lead lite bay window to front, one radiator, coving to smooth plastered ceiling, wooden flooring.