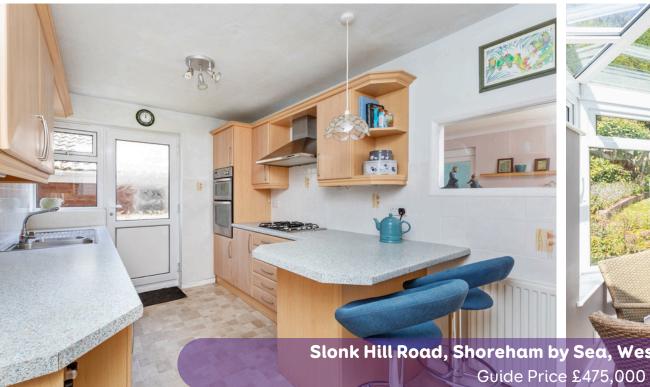

The kitchen breakfast room is tastefully designed, offering plenty of storage and countertop space for culinary adventures. You'll find both bedrooms are equipped with built-in wardrobes, ensuring ample storage solutions. The flexible layout of this property allows for further versatility, with the option to convert back to its original three-bedroom layout if desired.