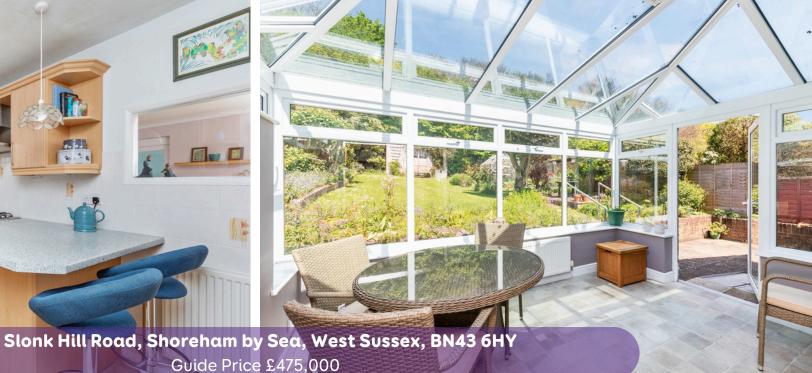

The well-proportioned living space includes two reception rooms, providing ample space for relaxing and entertaining. The inviting conservatory at the rear of the property is the perfect spot to enjoy the lush views of the attractive mature rear garden.

The benefits of the property extend beyond its walls. Off-street parking and a garage provide secure storage and convenience for vehicles, while the charming rear garden is an idyllic space for al fresco dining or simply unwinding amidst nature's serenade. The mature trees and tasteful landscaping contribute to the tranquility of the surroundings. There is also a side gate from the rear garden giving exterior access back to the front of the property.