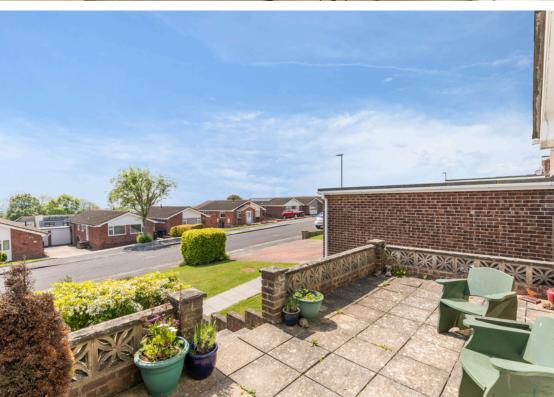

As you approach, you'll be greeted by a well-maintained front porch area with storage for coat and shoes. Step through the front door, and you'll instantly feel the warmth and character that this bungalow exudes with the front reception having sliding doors to access the South facing patio with far reaching sea views.