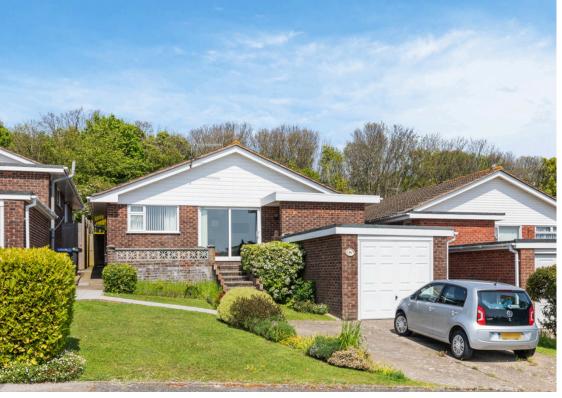

# Slonk Hill Road, Shoreham by Sea, West Sussex, BN43 6HY

## The Property & Area

INTRODUCING A DELIGHTFUL 2-BEDROOM DETACHED BUNGALOW SITUATED ON SLONK HILL ROAD, SHOREHAM-BY-SEA. NESTLED IN A SOUGHT-AFTER LOCATION, THIS PROPERTY OFFERS THE PERFECT BLEND OF COMFORT AND CONVENIENCE.

As you approach, you'll be greeted by a well-maintained front porch area with storage for coat and shoes. Step through the front door, and you'll instantly feel the warmth and character that this bungalow exudes with the front reception having sliding doors to access the South facing patio with far reaching sea views.

The benefits of the property extend beyond its walls. Off-street parking and a garage provide secure storage and convenience for vehicles, while the charming rear garden is an idyllic space for al fresco dining or simply unwinding amidst nature's serenade. The mature trees and tasteful landscaping contribute to the tranquility of the surroundings. There is also a side gate from the rear garden giving exterior access back to the front of the property.