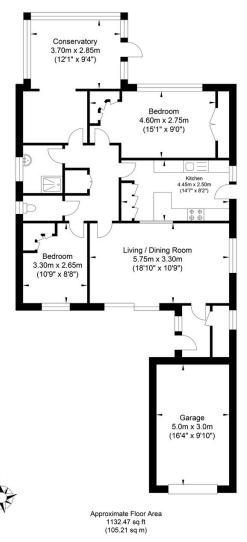

The well-proportioned living space includes two reception rooms, providing ample space for relaxing and entertaining. The inviting conservatory at the rear of the property is the perfect spot to enjoy the lush views of the attractive mature rear garden.

The kitchen breakfast room is tastefully designed, offering plenty of storage and countertop space for culinary adventures. You'll find both bedrooms are equipped with built-in wardrobes, ensuring ample storage solutions. The flexible layout of this property allows for further versatility, with the option to convert back to its original three-bedroom layout if desired.

The bungalow also boasts a convenient wet room and a separate W.C., adding to the practicality and accessibility of the property. With a well-presented interior throughout, this home is ready for you to move in and start creating lasting memories.

The benefits of the property extend beyond its walls. Off-street parking and a garage provide secure storage and convenience for vehicles, while the charming rear garden is an idyllic space for al fresco dining or simply unwinding amidst nature's serenade. The mature trees and tasteful landscaping contribute to the tranquility of the surroundings. There is also a side gate from the rear garden giving exterior access back to the front of the property.

### Slonk Hill Road, Shoreham-by-Sea

Approximate Gross Internal Area = 105.21 sq m / 1132.47 sq ft Illustration for identification purposes only, measurements are approximate, not to scale

**Agents Notes** 