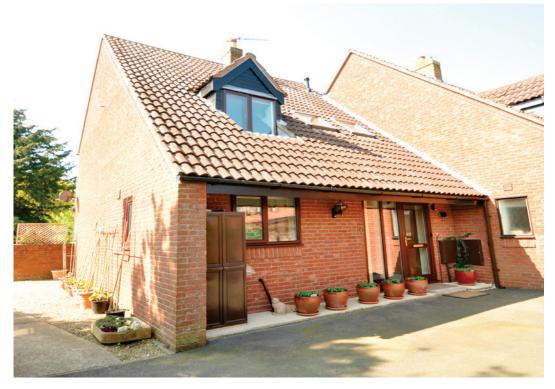

Southwold - 9 miles Norwich - 26 miles

Rarely Available in The Limes warden assisted complex is this completely refurbished excellent semi detached three bedroom house. Situated in a prime position overlooking the lovely communal gardens.

The Property

This excellent property has been refurbished by the current owners and situated in the centre of The Limes Complex, with it's conservatory overlooking attractive communal gardens and with its own private patio - it really is a home from home! This warden assisted development is made up of a variety of houses, flats and bungalows. No.6 has a re-fitted kitchen with built-in appliances, spacious sitting/dining room with a feature fireplace which leads into a conservatory, where you can sit and enjoy the view over the lovely gardens. A separate dining room again is fitted with sliding patio doors into the conservatory. There is a re-fitted ground floor shower room which is also used as a utility room. On the first floor there are three bedrooms, two have a range of wardrobes and a bathroom. The property is offered in excellent condition and has also had new radiators fitted, a water softener and blinds in the conservatory. There is off road parking and a single garage in a block and designated parking areas for visitors.