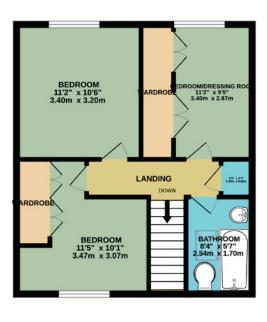

## Accommodation comprises briefly:

- Entrance Hall with a cupboard for coats
- Stylish re-fitted kitchen
- Re-fitted ground floor Shower/utility room
- Sitting room with feature fireplace
- Dining room
- Recently built conservatory
- Three bedrooms
- First floor bathroom
- Gas central heating
- Private patio overlooking attractive communal gardens
- Refurbished with attention to every detail
- Garage and parking
- New radiators & a water softener
- 24 hour alarm service

The Property

This excellent property has been refurbished by the current owners and situated in the centre of The Limes Complex, with it's conservatory overlooking attractive communal gardens and with its own private patio - it really is a home from home! This warden assisted development is made up of a variety of houses, flats and bungalows. No.6 has a re-fitted kitchen with built-in appliances, spacious sitting/dining room with a feature fireplace which leads into a conservatory, where you can sit and enjoy the view over the lovely gardens. A separate dining room again is fitted with sliding patio doors into the conservatory. There is a re-fitted ground floor shower room which is also used as a utility room. On the first floor there are three bedrooms, two have a range of wardrobes and a bathroom. The property is offered in excellent condition and has also had new radiators fitted, a water softener and blinds in the conservatory. There is off road parking and a single garage in a block and designated parking areas for visitors.

#### TOTAL FLOOR AREA: 1082 sq.ft. (100.5 sq.m.) approx.

Whilst every attempt has been made to ensure the accuracy of the floorplan contained here, measurements of doors, vendows, rooms and any other times are approximate and no ensportability is taken for any error, prospective purchaser. The services, systems and appliances shown have not been tested and no guarantee as to their operability or efficiency can be given. Made event Metropic 60024