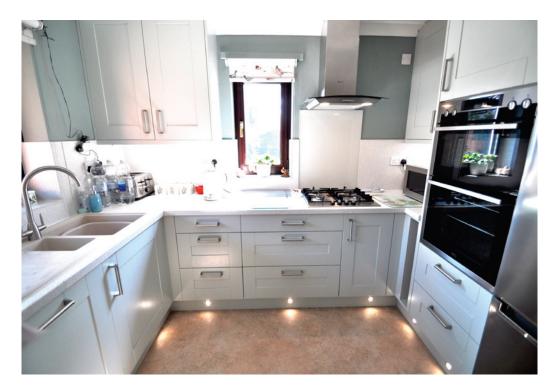

The Property

This excellent property has been refurbished by the current owners and situated in the centre of The Limes Complex, with it's conservatory overlooking attractive communal gardens and with its own private patio - it really is a home from home! This warden assisted development is made up of a variety of houses, flats and bungalows. No.6 has a re-fitted kitchen with built-in appliances, spacious sitting/dining room with a feature fireplace which leads into a conservatory, where you can sit and enjoy the view over the lovely gardens. A separate dining room again is fitted with sliding patio doors into the conservatory. There is a re-fitted ground floor shower room which is also used as a utility room. On the first floor there are three bedrooms, two have a range of wardrobes and a bathroom. The property is offered in excellent condition and has also had new radiators fitted, a water softener and blinds in the conservatory. There is off road parking and a single garage in a block and designated parking areas for visitors.