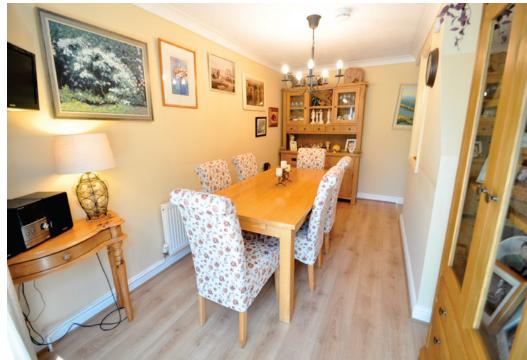

## Accommodation comprises briefly:

- Entrance Hall with a cupboard for coats
- Stylish re-fitted kitchen
- Re-fitted ground floor Shower/utility room
- Sitting room with feature fireplace
- Dining room
- Recently built conservatory
- Three bedrooms
- First floor bathroom
- Gas central heating
- Private patio overlooking attractive communal gardens
- Refurbished with attention to every detail
- Garage and parking
- New radiators & a water softener
- 24 hour alarm service

The Property

This excellent property has been refurbished by the current owners and situated in the centre of The Limes Complex, with it's conservatory overlooking attractive communal gardens and with its own private patio - it really is a home from home! This warden assisted development is made up of a variety of houses, flats and bungalows. No.6 has a re-fitted kitchen with built-in appliances, spacious sitting/dining room with a feature fireplace which leads into a conservatory, where you can sit and enjoy the view over the lovely gardens. A separate dining room again is fitted with sliding patio doors into the conservatory. There is a re-fitted ground floor shower room which is also used as a utility room. On the first floor there are three bedrooms, two have a range of wardrobes and a bathroom. The property is offered in excellent condition and has also had new radiators fitted, a water softener and blinds in the conservatory. There is off road parking and a single garage in a block and designated parking areas for visitors.