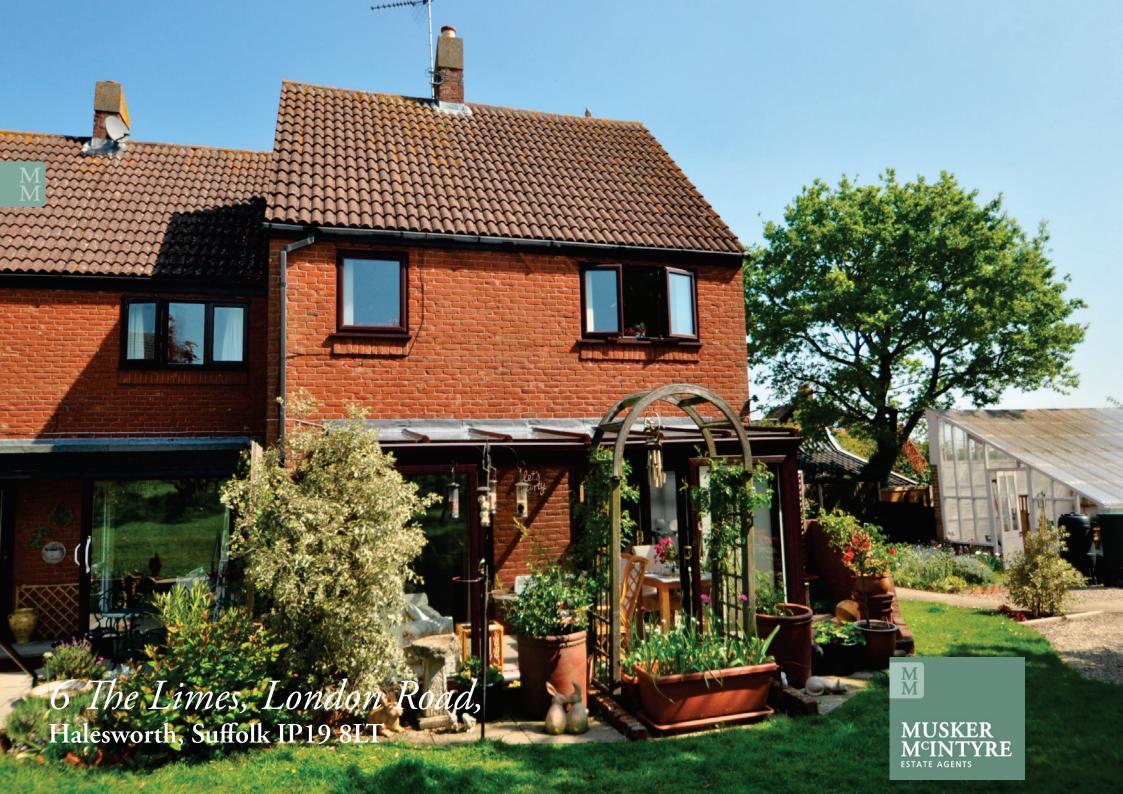

Southwold - 9 miles Norwich - 26 miles

Rarely Available in The Limes warden assisted complex is this completely refurbished excellent semi detached three bedroom house. Situated in a prime position overlooking the lovely communal gardens.

The Property

This excellent property has been refurbished by the current owners and situated in the centre of The Limes Complex, with it's conservatory overlooking attractive communal gardens and with its own private patio - it really is a home from home! This warden assisted development is made up of a variety of houses, flats and bungalows. No.6 has a re-fitted kitchen with built-in appliances, spacious sitting/dining room with a feature fireplace which leads into a conservatory, where you can sit and enjoy the view over the lovely gardens. A separate dining room again is fitted with sliding patio doors into the conservatory. There is a re-fitted ground floor shower room which is also used as a utility room. On the first floor there are three bedrooms, two have a range of wardrobes and a bathroom. The property is offered in excellent condition and has also had new radiators fitted, a water softener and blinds in the conservatory. There is off road parking and a single garage in a block and designated parking areas for visitors.