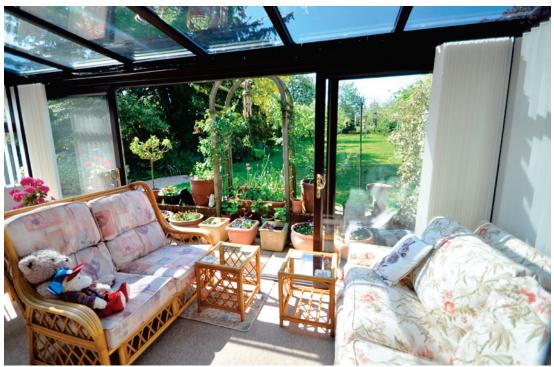

## Accommodation comprises briefly:

- Entrance Hall with a cupboard for coats
- Stylish re-fitted kitchen
- Re-fitted ground floor Shower/utility room
- Sitting room with feature fireplace
- Dining room
- Recently built conservatory
- Three bedrooms
- First floor bathroom
- Gas central heating
- Private patio overlooking attractive communal gardens
- Refurbished with attention to every detail
- Garage and parking
- New radiators & a water softener
- 24 hour alarm service

The Property

This excellent property has been refurbished by the current owners and situated in the centre of The Limes Complex, with it's conservatory overlooking attractive communal gardens and with its own private patio - it really is a home from home! This warden assisted development is made up of a variety of houses, flats and bungalows. No.6 has a re-fitted kitchen with built-in appliances, spacious sitting/dining room with a feature fireplace which leads into a conservatory, where you can sit and enjoy the view over the lovely gardens. A separate dining room again is fitted with sliding patio doors into the conservatory. There is a re-fitted ground floor shower room which is also used as a utility room. On the first floor there are three bedrooms, two have a range of wardrobes and a bathroom. The property is offered in excellent condition and has also had new radiators fitted, a water softener and blinds in the conservatory. There is off road parking and a single garage in a block and designated parking areas for visitors.