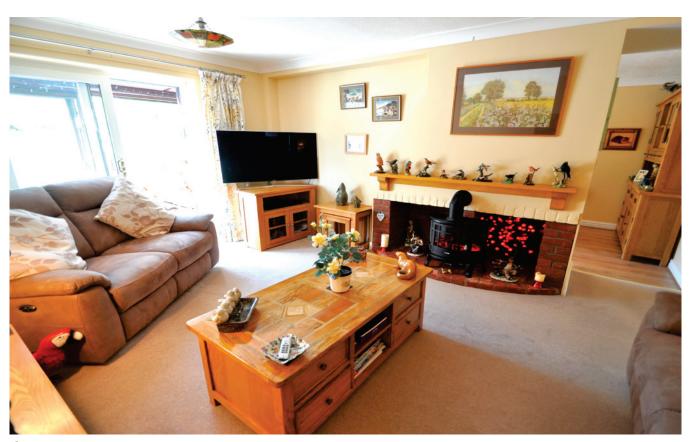

The Property

This excellent property has been refurbished by the current owners and situated in the centre of The Limes Complex, with it's conservatory overlooking attractive communal gardens and with its own private patio - it really is a home from home! This warden assisted development is made up of a variety of houses, flats and bungalows. No.6 has a re-fitted kitchen with built-in appliances, spacious sitting/dining room with a feature fireplace which leads into a conservatory, where you can sit and enjoy the view over the lovely gardens. A separate dining room again is fitted with sliding patio doors into the conservatory. There is a re-fitted ground floor shower room which is also used as a utility room. On the first floor there are three bedrooms, two have a range of wardrobes and a bathroom. The property is offered in excellent condition and has also had new radiators fitted, a water softener and blinds in the conservatory. There is off road parking and a single garage in a block and designated parking areas for visitors.