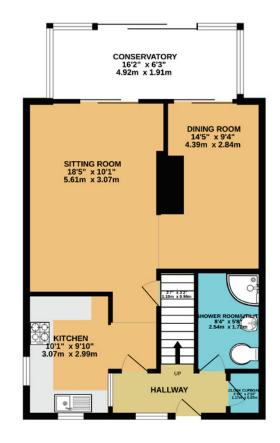

## Accommodation comprises briefly:

- Entrance Hall with a cupboard for coats
- Stylish re-fitted kitchen
- Re-fitted ground floor Shower/utility room
- Sitting room with feature fireplace
- Dining room
- Recently built conservatory
- Three bedrooms
- First floor bathroom
- Gas central heating
- Private patio overlooking attractive communal gardens
- Refurbished with attention to every detail
- Garage and parking
- New radiators & a water softener
- 24 hour alarm service

The Property

This excellent property has been refurbished by the current owners and situated in the centre of The Limes Complex, with it's conservatory overlooking attractive communal gardens and with its own private patio - it really is a home from home! This warden assisted development is made up of a variety of houses, flats and bungalows. No.6 has a re-fitted kitchen with built-in appliances, spacious sitting/dining room with a feature fireplace which leads into a conservatory, where you can sit and enjoy the view over the lovely gardens. A separate dining room again is fitted with sliding patio doors into the conservatory. There is a re-fitted ground floor shower room which is also used as a utility room. On the first floor there are three bedrooms, two have a range of wardrobes and a bathroom. The property is offered in excellent condition and has also had new radiators fitted, a water softener and blinds in the conservatory. There is off road parking and a single garage in a block and designated parking areas for visitors.

#### TOTAL FLOOR AREA: 1082 sq.ft. (100.5 sq.m.) approx.

Whilst every attempt has been made to ensure the accuracy of the floorplan contained here, measurements of doors, vendows, rooms and any other times are approximate and no ensportability is taken for any error, prospective purchaser. The services, systems and appliances shown have not been tested and no guarantee as to their operability or efficiency can be given. Made event Metropic 60024