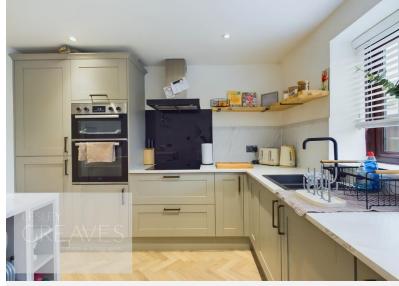

## Offers In Excess Of £230,000 Park Road, Calverton, Nottingham NG14 6LE EPC Rating C

Modernised and beautifully presented semi detached house with off street parking. In brief, the two storey accommodation comprises an entrance hallway with parquet floor which continues to the living room and kitchen breakfast room. There is also a downstairs WC. The living room has feature wall panelling and French doors onto the garden. The kitchen breakfast room is fitted with a range of units and a built in breakfast bar. There is a fitted oven, hob and extractor, integrated dishwasher, fridge freezer and washing machine.