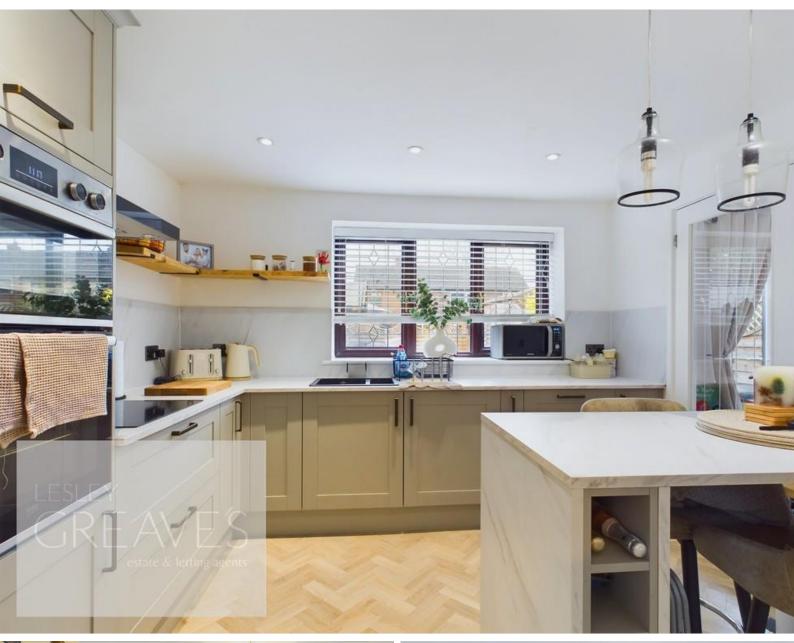

## Offers In Excess Of £230,000 Park Road, Calverton, Nottingham NG14 6LE EPC Rating C

Modernised and beautifully presented semi detached house with off street parking. In brief, the two storey accommodation comprises an entrance hallway with parquet floor which continues to the living room and kitchen breakfast room. There is also a downstairs WC. The living room has feature wall panelling and French doors onto the garden. The kitchen breakfast room is fitted with a range of units and a built in breakfast bar. There is a fitted oven, hob and extractor, integrated dishwasher, fridge freezer and washing machine.