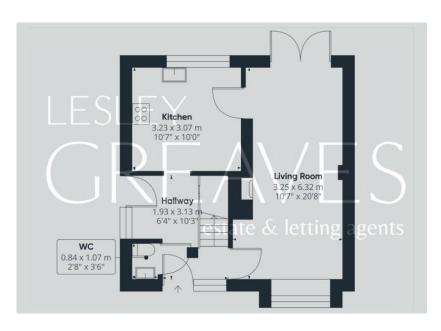

## Offers In Excess Of £230,000 Park Road, Calverton, Nottingham NG14 6LE EPC Rating C

Modernised and beautifully presented semi detached house with off street parking. In brief, the two storey accommodation comprises an entrance hallway with parquet floor which continues to the living room and kitchen breakfast room. There is also a downstairs WC. The living room has feature wall panelling and French doors onto the garden. The kitchen breakfast room is fitted with a range of units and a built in breakfast bar. There is a fitted oven, hob and extractor, integrated dishwasher, fridge freezer and washing machine.