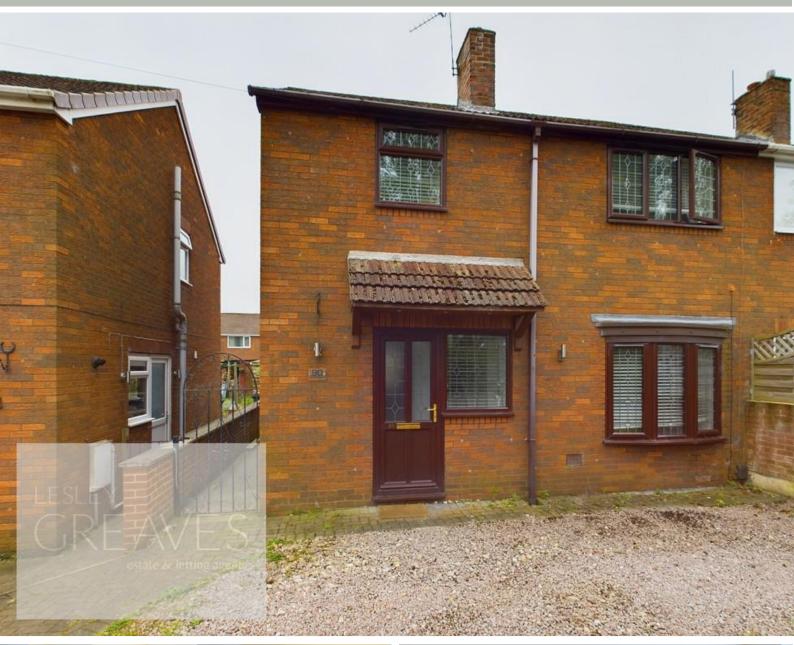

## Offers In Excess Of £230,000 Park Road, Calverton, Nottingham NG14 6LE EPC Rating C

Modernised and beautifully presented semi detached house with off street parking. In brief, the two storey accommodation comprises an entrance hallway with parquet floor which continues to the living room and kitchen breakfast room. There is also a downstairs WC. The living room has feature wall panelling and French doors onto the garden. The kitchen breakfast room is fitted with a range of units and a built in breakfast bar. There is a fitted oven, hob and extractor, integrated dishwasher, fridge freezer and washing machine.