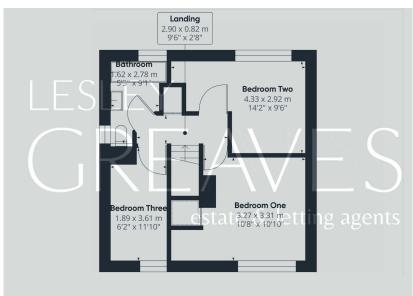

To the first floor are three good size bedrooms, with feature wall panelling to bedroom one and a modern family bathroom with a shower over the bath.

Calverton is a well served village with various shops to include a Sainsbury's Local, Boots Pharmacy, Greggs, Butchers and Fish & Chip Shops. There is also a Vets, Indian Takeaway, Public Houses, a Library, Leisure Centre, Doctors, Primary and Secondary schools.