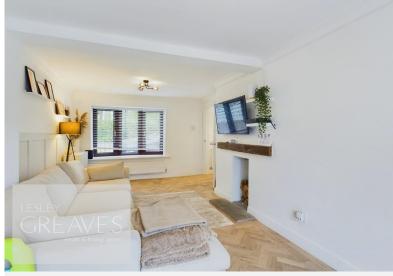

## Offers In Excess Of £230,000 Park Road, Calverton, Nottingham NG14 6LE EPC Rating C

Modernised and beautifully presented semi detached house with off street parking. In brief, the two storey accommodation comprises an entrance hallway with parquet floor which continues to the living room and kitchen breakfast room. There is also a downstairs WC. The living room has feature wall panelling and French doors onto the garden. The kitchen breakfast room is fitted with a range of units and a built in breakfast bar. There is a fitted oven, hob and extractor, integrated dishwasher, fridge freezer and washing machine.