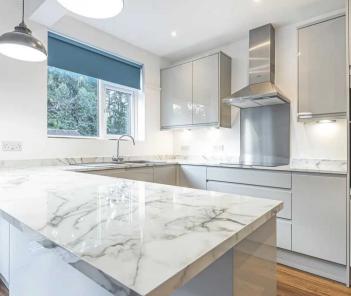

Nestled within a sought-after residential area, this immaculately presented three-bedroom semi detached family home offers a perfect blend of modern design and comfort. Boasting a open plan kitchen dinner that has enhanced the living space, this property is a true standout. As you step inside, you are greeted by a spacious and bright interior that has been finished to the highest standard throughout. The living environment beckons with warm tones and a seamless flow that creates an inviting and harmonious atmosphere. The ground floor features a generously sized reception room, to the rear is sizeable open plan living room/dining room and fully equipped modern kitchen/breakfast room which leads into westerly aspect rear garden.