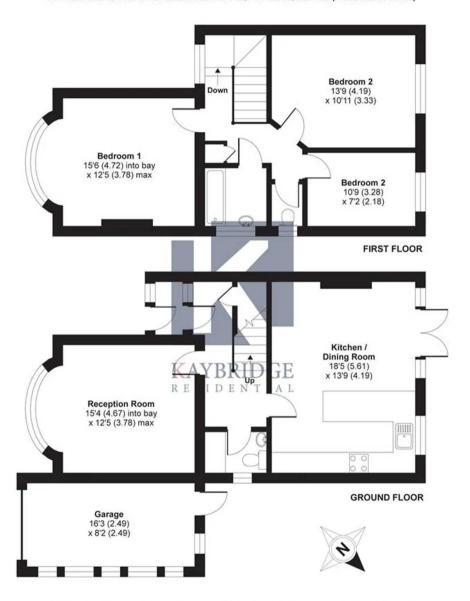

# Rosedale Road, Epsom, KT17

APPROX. GROSS INTERNAL FLOOR AREA 1273 SQ FT 118.2 SQ METRES (INCLUDES GARAGE)

Whilst every attempt has been made to ensure the accuracy of the floor plan contained here, measurements of doors, windows and rooms are approximate and no responsibility is taken for any error, omission or misstatement. These plans are for representation purposes only as defined by RICS Code of Measuring Practice and should be used as such by any prospective purchaser. Specifically no guarantee is given on the total square footage of the property if quoted on this plan. Any figure given is for initial guidance only and should not be relied on as a basis of valuation.