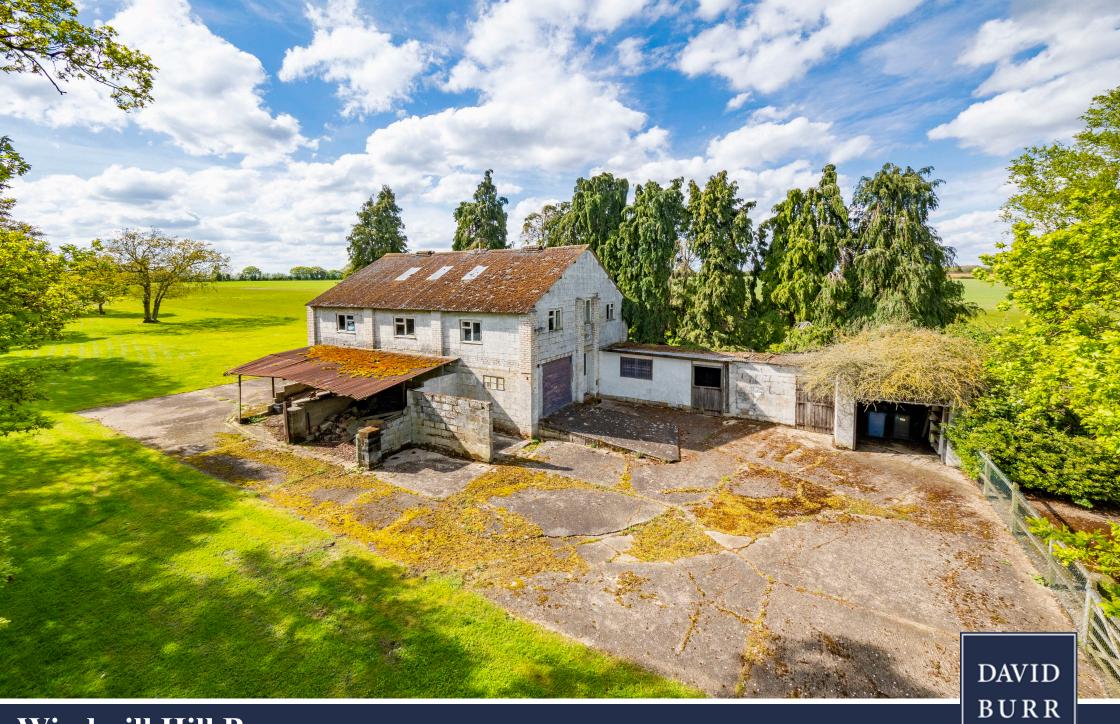

## An outstanding opportunity to create a stunning new home on the edge of one of East Anglia's most highly regarded villages set within around 2.2 acres.

There are a number of planning consents providing various options for a purchaser and in particular we would draw your attention to the planning pages on Babergh District Councils website <u>www.babergh.gov.uk</u>. These would include DC/23/03454 which is planning permission for the erection of a new dwelling (following demolition of the existing building). This stunning new home has been designed in a barn style to create accommodation of about 4500sq.ft. The property will enjoy far reaching views and grounds extending to about 2.20 acres.

For further information surrounding any conditions attached to the planning consent, to view floor plans, elevations, site plans etc, please visit Babergh District Councils website <u>www.babergh.gov.uk</u> searching the planning applications accordingly. We understand that for a non-self-build purchaser a CIL payment of £18,996.43 will be applicable just on DC/23/03454.