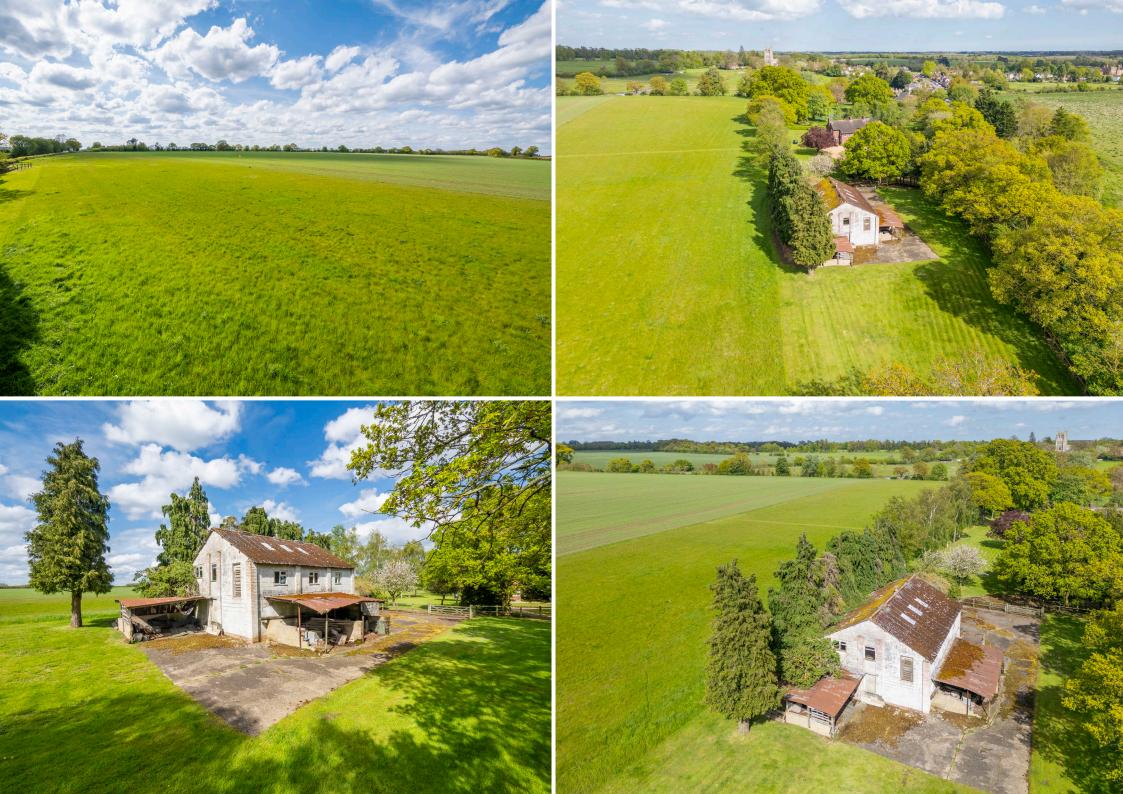

## An outstanding opportunity to create a stunning new home on the edge of one of East Anglia's most highly regarded villages set within around 2.2 acres.

There are a number of planning consents providing various options for a purchaser and in particular we would draw your attention to the planning pages on Babergh District Councils website <u>www.babergh.gov.uk</u>. These would include DC/23/03454 which is planning permission for the erection of a new dwelling (following demolition of the existing building). This stunning new home has been designed in a barn style to create accommodation of about 4500sq.ft. The property will enjoy far reaching views and grounds extending to about 2.20 acres.

Windmill Hill House, the adjacent property, is also available for sale and is available either separately or together with the barn as one lot. The house benefits from a plot in the region of 5.6 acres. For more information please contact the office. **LOCAL AUTHORITY:** Babergh and Mid Suffolk District Council, Endeavour House, 8 Russell Road, Ipswich, Suffolk. IP1 2BX (0300 1234000).