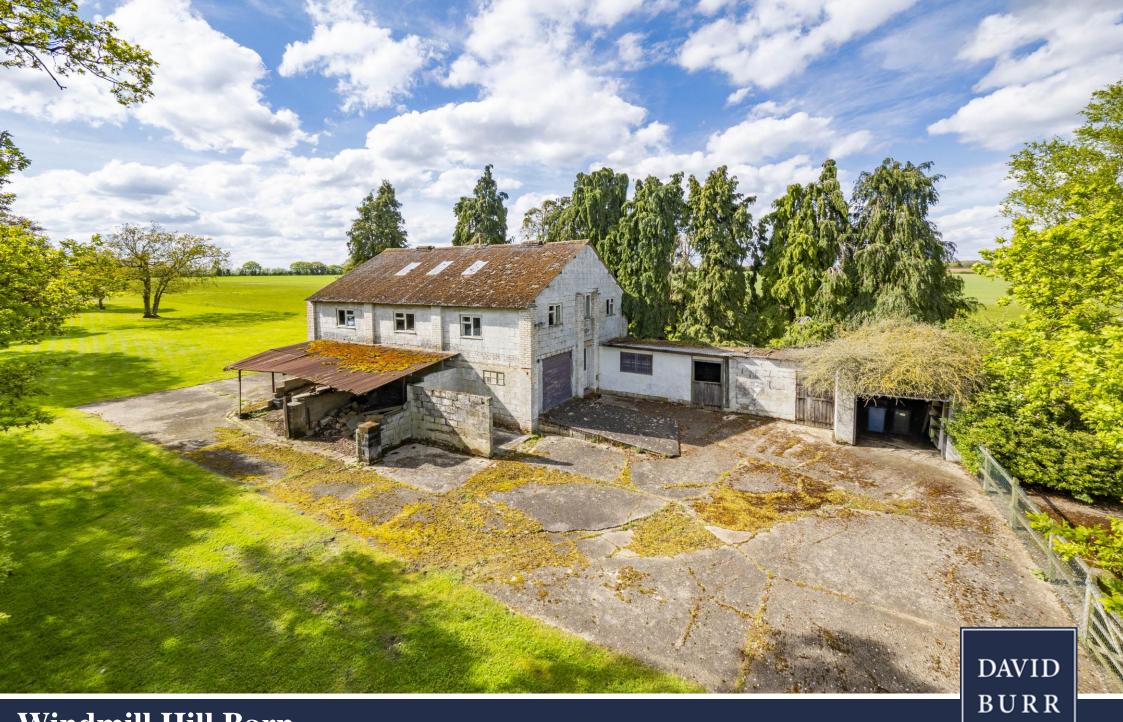

Windmill Hill Barn, Long Melford, Suffolk

## An outstanding opportunity to create a stunning new home on the edge of one of East Anglia's most highly regarded villages set within around 2.2 acres.

There are a number of planning consents providing various options for a purchaser and in particular we would draw your attention to the planning pages on Babergh District Councils website <a href="https://www.babergh.gov.uk">www.babergh.gov.uk</a>. These would include DC/23/03454 which is planning permission for the erection of a new dwelling (following demolition of the existing building). This stunning new home has been designed in a barn style to create accommodation of about 4500sq.ft. The property will enjoy far reaching views and grounds extending to about 2.20 acres.