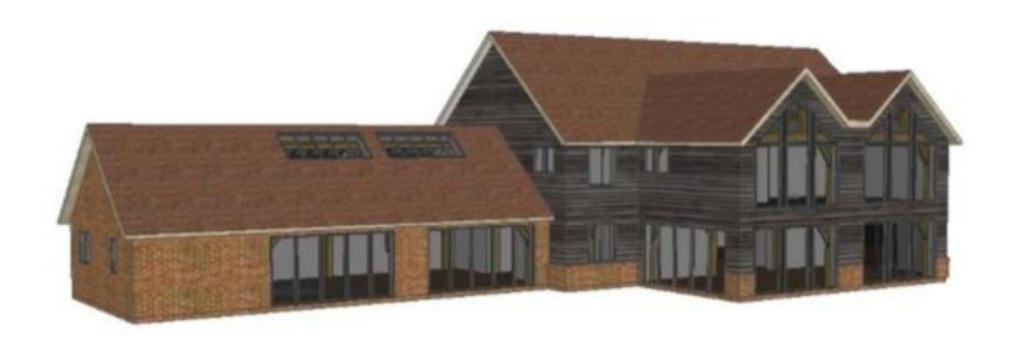

## An outstanding opportunity to create a stunning new home on the edge of one of East Anglia's most highly regarded villages set within around 2.2 acres.

There are a number of planning consents providing various options for a purchaser and in particular we would draw your attention to the planning pages on Babergh District Councils website <a href="https://www.babergh.gov.uk">www.babergh.gov.uk</a>. These would include DC/23/03454 which is planning permission for the erection of a new dwelling (following demolition of the existing building). This stunning new home has been designed in a barn style to create accommodation of about 4500sq.ft. The property will enjoy far reaching views and grounds extending to about 2.20 acres.

## WINDMILL HILL BARN, LONG MELFORD, SUFFOLK, CO10 9AD

Rear Elevation of replacement dwelling under DC/23/03454