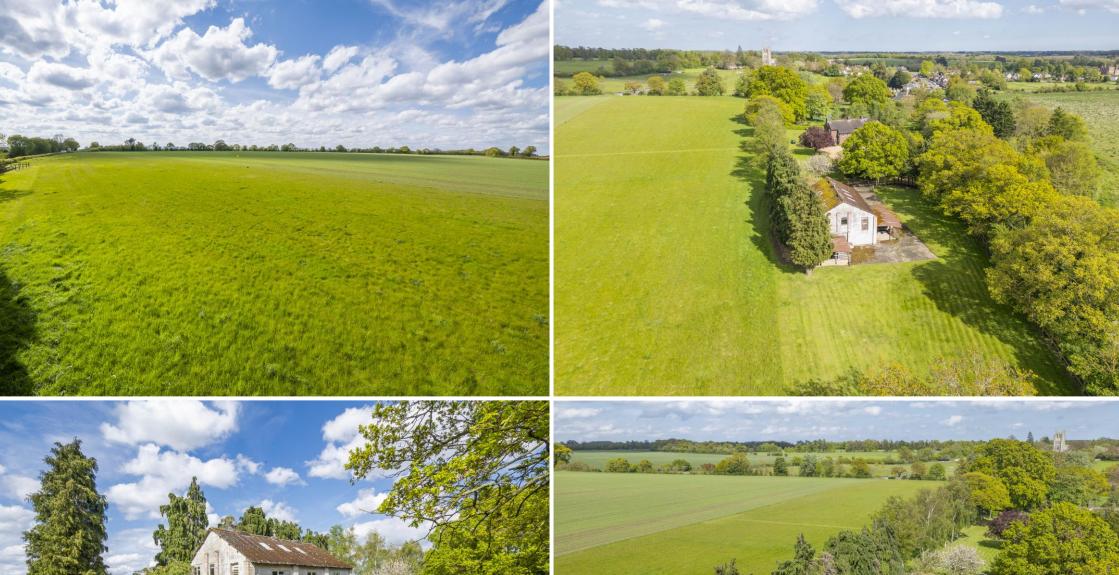

## An outstanding opportunity to create a stunning new home on the edge of one of East Anglia's most highly regarded villages set within around 2.2 acres.

There are a number of planning consents providing various options for a purchaser and in particular we would draw your attention to the planning pages on Babergh District Councils website <a href="https://www.babergh.gov.uk">www.babergh.gov.uk</a>. These would include DC/23/03454 which is planning permission for the erection of a new dwelling (following demolition of the existing building). This stunning new home has been designed in a barn style to create accommodation of about 4500sq.ft. The property will enjoy far reaching views and grounds extending to about 2.20 acres.

Windmill Hill House, the adjacent property, is also available for sale and is available either separately or together with the barn as one lot. The house benefits from a plot in the region of 5.6 acres. For more information please contact the office.