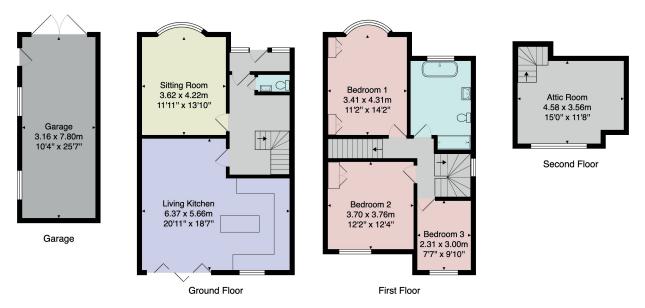

# **FLOOR PLAN**

Total Area: 135.6 m<sup>2</sup> ... 1460 ft<sup>2</sup> (excluding garage) All measurements are approximate and for display purposes only. No liability is accepted by either the agency or Box Property Solutions Ltd as to the exact measurements of the rooms. Box Property Solutions Ltd retains the copyright on this plan and allows agents to use it with agreed permission.