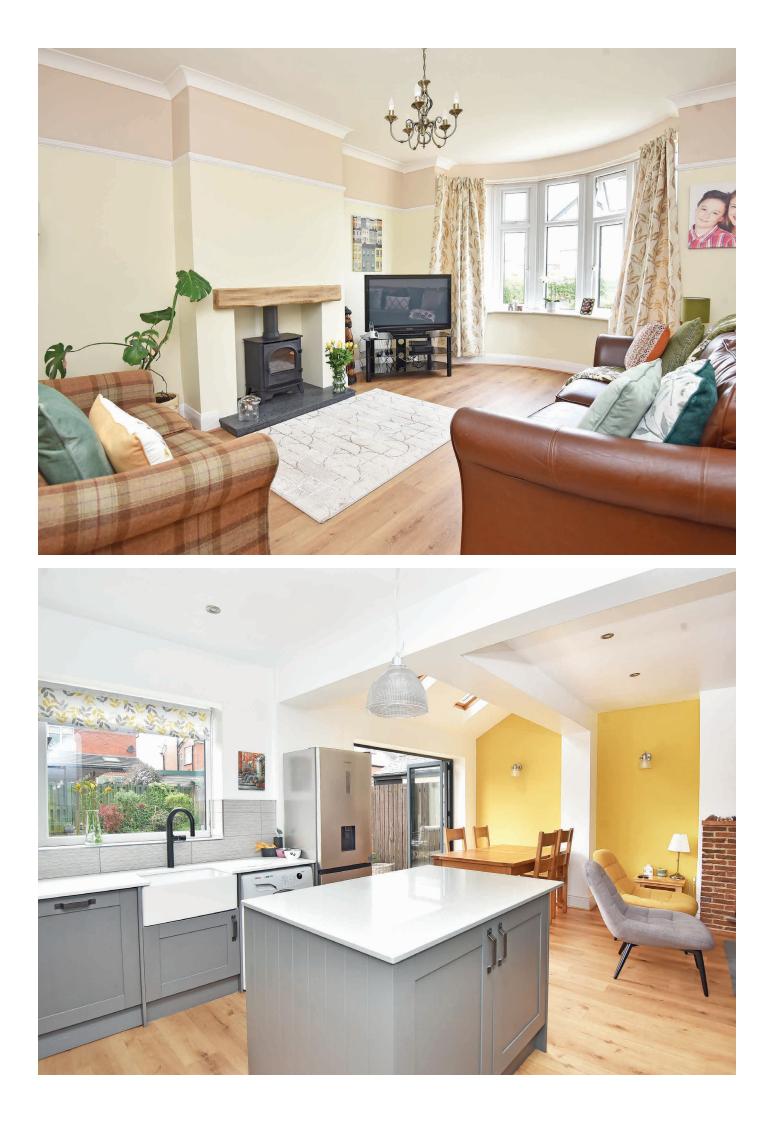

#### GROUND FLOOR SITTING ROOM

A spacious reception room with bay window and living flame gas stove.

#### LIVING KITCHEN

A spacious living space with sitting and dining areas. Woodburning stove and bi folding doors lead to the garden. The kitchen comprises a range of stylish modern units with island and breakfast bar with quartz worktop. Smeg range cooker and integrated dishwasher.