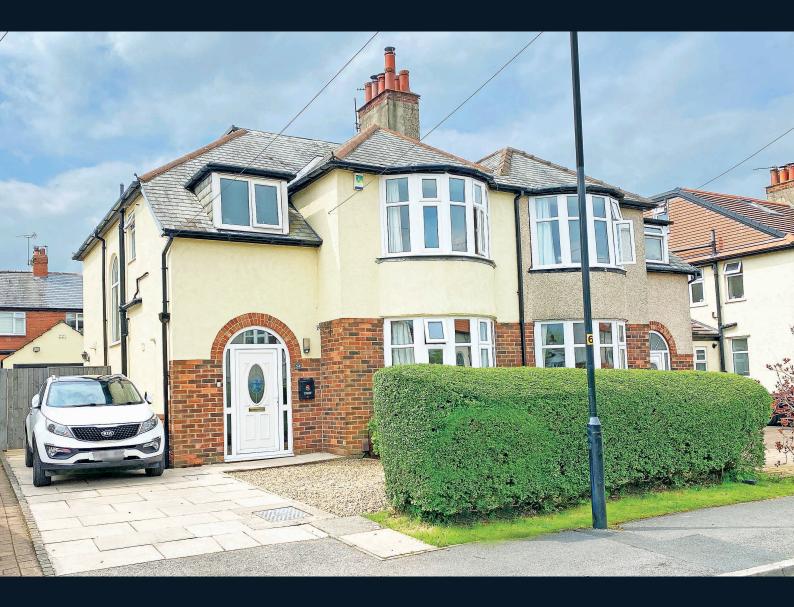

# 54 PANNAL ASH GROVE,

Harrogate, HG2 0HZ

A spacious and beautifully presented semidetached house, providing extended accommodation, with an attractive garden and garage, situated in this popular South Harrogate location, well served by excellent local schools and amenities.

This impressive property is presented to a high standard and comprises a stunning open plan and extended kitchen and living area with woodburning stove and modern fitted kitchen together with a separate sitting room with bay window and living flame gas stove. There is also a useful downstairs WC. On the first floor there are three good sized bedrooms and a modern bathroom and stairs lead to the second floor where there is a useful attic room. A driveway provides parking and leads to a large garage and there is an attractive rear garden with lawn and patio.

The property is situated in the popular South Harrogate location, well served by excellent local amenities and schools and is just a short distance from Harrogate town centre and the Stray.

Sitting Room · Living Kitchen · Cloakroom 3 Bedrooms · Bathroom · Attic Room Off-Road Parking · Garage · Garden