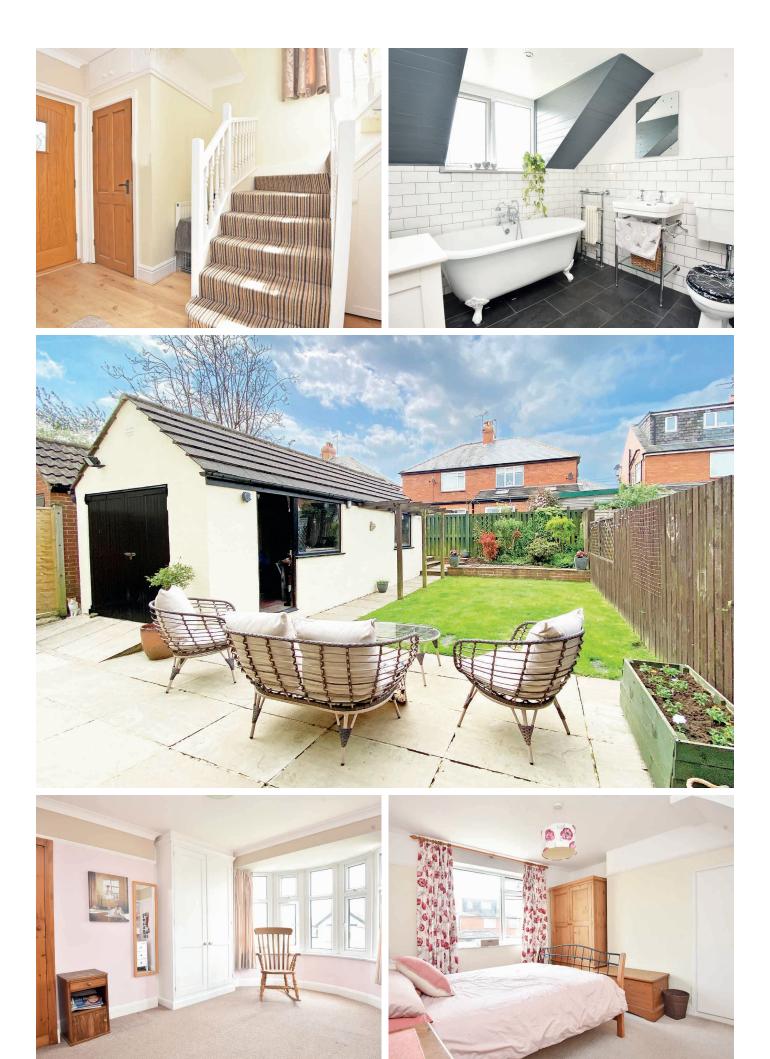

#### FIRST FLOOR BEDROOMS

There are three good sized bedrooms on the first floor, the two larger bedrooms have fitted wardrobes.

#### BATHROOM

A white suite comprising WC, basin, freestanding bath and shower. Heated towel rail. Tiled walls and floor.

SECOND FLOOR ATTIC ROOM A further good sized room with dormer window to the rear.

### Outside

There is an attractive rear garden with a lawn, patio and planted borders. A drive provides parking and access to a large garage with light and power.