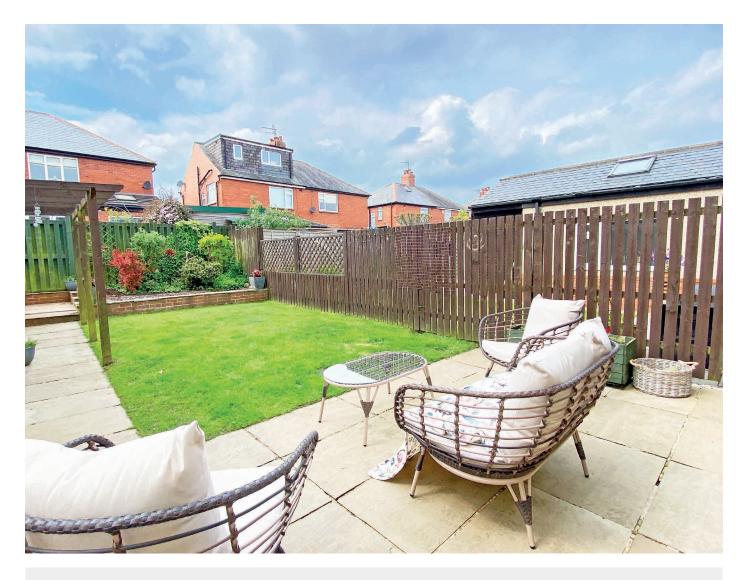

This impressive property is presented to a high standard and comprises a stunning open plan and extended kitchen and living area with woodburning stove and modern fitted kitchen together with a separate sitting room with bay window and living flame gas stove. There is also a useful downstairs WC. On the first floor there are three good sized bedrooms and a modern bathroom and stairs lead to the second floor where there is a useful attic room. A driveway provides parking and leads to a large garage and there is an attractive rear garden with lawn and patio.

### Outside

There is an attractive rear garden with a lawn, patio and planted borders. A drive provides parking and access to a large garage with light and power.