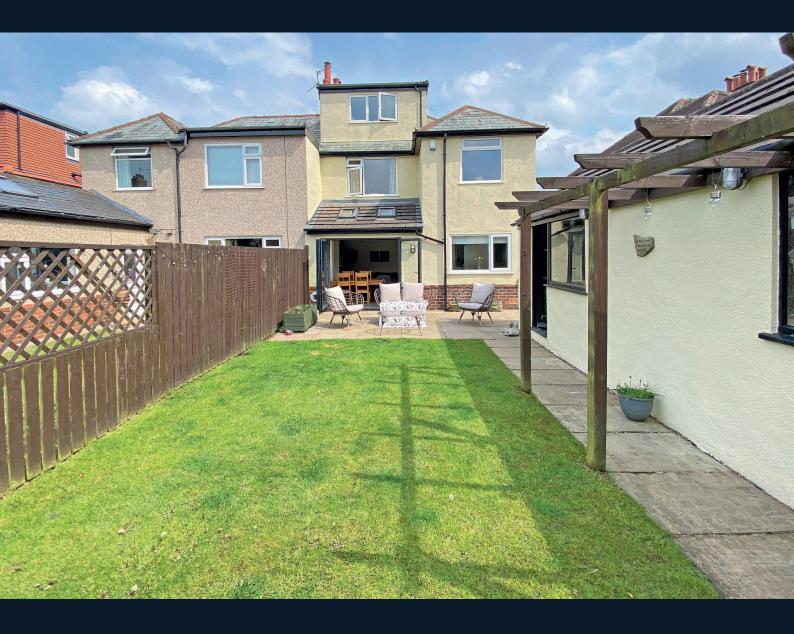

This impressive property is presented to a high standard and comprises a stunning open plan and extended kitchen and living area with woodburning stove and modern fitted kitchen together with a separate sitting room with bay window and living flame gas stove. There is also a useful downstairs WC. On the first floor there are three good sized bedrooms and a modern bathroom and stairs lead to the second floor where there is a useful attic room. A driveway provides parking and leads to a large garage and there is an attractive rear garden with lawn and patio.

### Outside

There is an attractive rear garden with a lawn, patio and planted borders. A drive provides parking and access to a large garage with light and power.