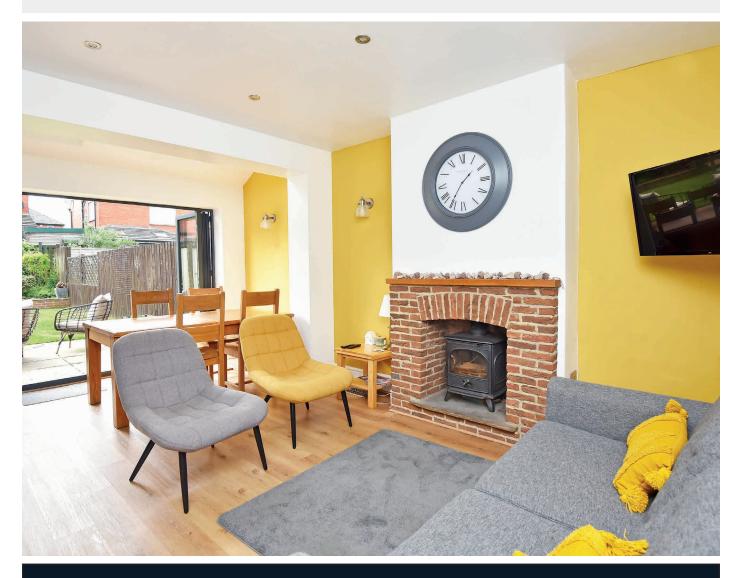

#### LIVING KITCHEN

A spacious living space with sitting and dining areas. Woodburning stove and bi folding doors lead to the garden. The kitchen comprises a range of stylish modern units with island and breakfast bar with quartz worktop. Smeg range cooker and integrated dishwasher.