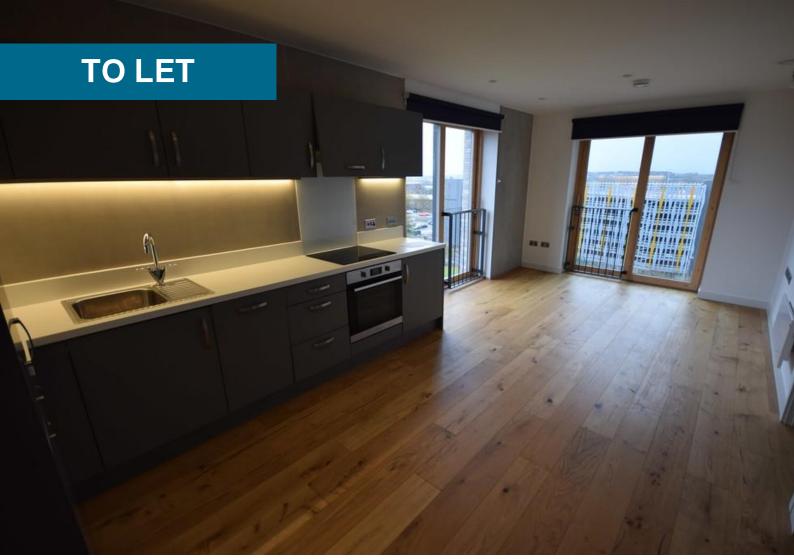

## Clayworks, Hanley

1 Bedroom, 1 Bathroom, Apartment

£725 pcm

## Clayworks, Hanley

Apartment,
1 bedroom, 1 bathroom

£725 pcm

Date available: 19th June 2024

Deposit: £836 Unfurnished

Council Tax band: A

- First floor apartment
- Open plan lounge and kitchen
- Double bedroom
- Bathroom
- Hanley town centre location
- Daytime residential service manager
- Council tax band A