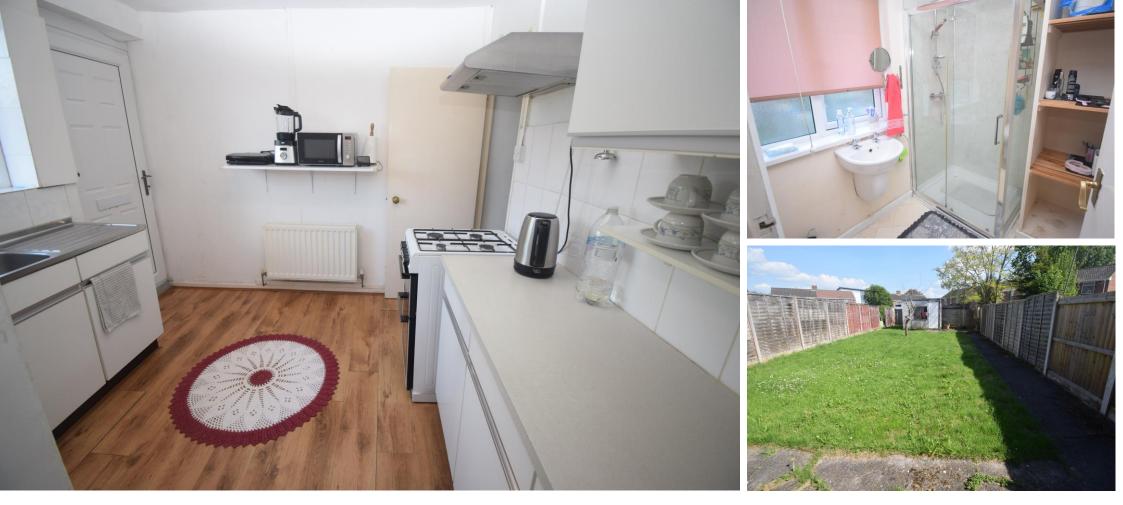

## Brightest move

£175,000

Brightestmove are delighted to offer for sale this affordable terraced house which is situated just off parkway on the eastern outskirts of Bridgwater. This three bedroom home benefits from replacement double glazed windows and the boiler was also replaced approximately four years ago. Otherwise the property is now in need of general updating and briefly comprises entrance hallway, lounge/diner, kitchen and utility room to the ground floor with three bedrooms and shower room upstairs.

Externally there is off street parking to the front and a good size rear garden which measures approximately 60ft.

Adscombe Avenue is conveniently situated within 500 metres of the local shops including convenience store and takeaways with a wider range of amenities in the town centre of Bridgwater.

Kitchen 9' 08" max x 9' 02" max (2.95m x 2.79m)

Utility Room 8' 09" x 7' (2.67m x 2.13m)

Bedroom One 12' 09" x 9' 09" (3.89m x 2.97m)

Bedroom Two 10' 07" x 9' 05" (3.23m x 2.87m)

Bedroom Three 9' 02" x 7' 08" (2.79m x 2.34m)