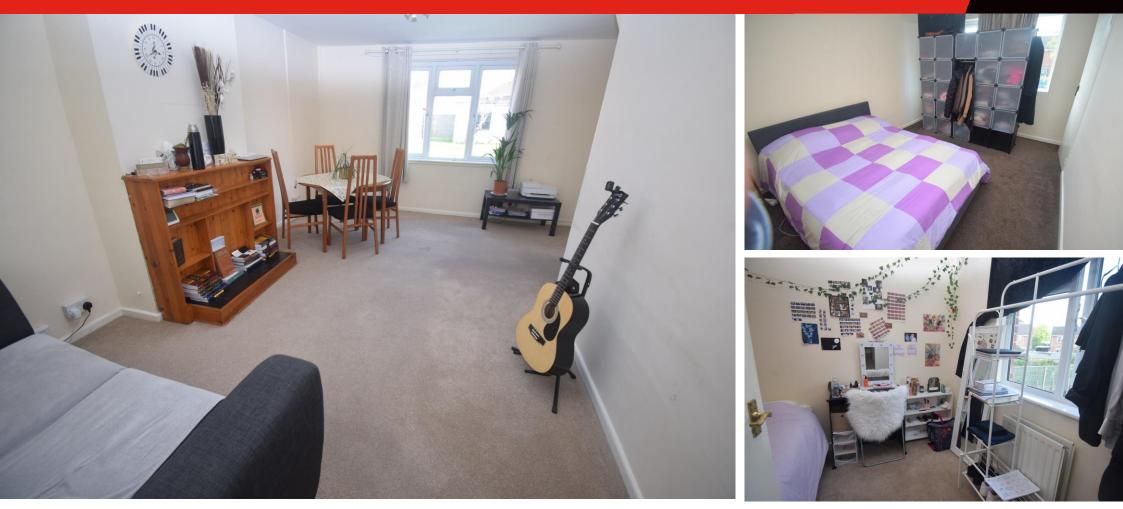

SERVICES: Mains gas, electricity, water and drainage HEATING: Gas fired central heating system

TENURE: Freehold COUNCIL TAX BAND: A

Brightest move

www.brightestmove.co.uk

bridgwater@brightestmove.co.uk

Living Room 18' 02" x 13' 06" narrowing to 10' 03" (5.54m x 4.11m)

Kitchen 9' 08" max x 9' 02" max (2.95m x 2.79m)

Utility Room 8' 09" x 7' (2.67m x 2.13m)

Bedroom One 12' 09" x 9' 09" (3.89m x 2.97m)

Bedroom Two 10' 07" x 9' 05" (3.23m x 2.87m)

Bedroom Three 9' 02" x 7' 08" (2.79m x 2.34m)