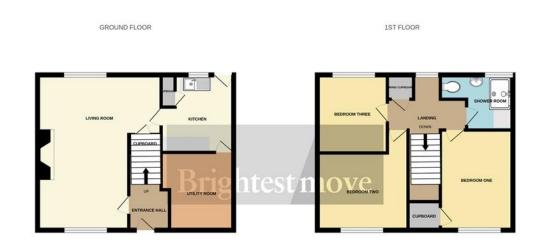

## Brightest move

£175,000

Brightestmove are delighted to offer for sale this affordable terraced house which is situated just off parkway on the eastern outskirts of Bridgwater. This three bedroom home benefits from replacement double glazed windows and the boiler was also replaced approximately four years ago. Otherwise the property is now in need of general updating and briefly comprises entrance hallway, lounge/diner, kitchen and utility room to the ground floor with three bedrooms and shower room upstairs.

Kitchen 9' 08" max x 9' 02" max (2.95m x 2.79m)

Utility Room 8' 09" x 7' (2.67m x 2.13m)

Bedroom One 12' 09" x 9' 09" (3.89m x 2.97m)

Bedroom Two 10' 07" x 9' 05" (3.23m x 2.87m)

Bedroom Three 9' 02" x 7' 08" (2.79m x 2.34m)