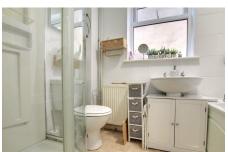

BATHROOM

Fitted with a panelled bath, corner spa shower cubicle, low level WC and hand wash basin. Window to side.