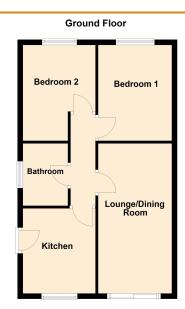

The accommodation comprises kitchen, lounge/diner, two double bedrooms and bathroom which has separate shower and bath.

Energy rating C

## Horsegate Gardens, Chatteris, Cambridgeshire PE16 6NH

**KITCHEN** 

LOUNGE/DINING ROOM 5.59m (18'4") x 2.75m (9') Patio door to front, laminate flooring.

3.57m (11'9") x 2.75m (9') Window to rear.

BEDROOM 2 3.57m (11'9") max. x 2.71m (8'11") Window to rear.

BATHROOM

Fitted with a panelled bath, corner spa shower cubicle, low level WC and hand wash basin. Window to side.

3.17m (10'5") x 2.71m (8'11")

Fitted with a matching range of wall and base units complete with freestanding cooker, plumbing for washing machine and space for fridge freezer, wall mounted gas boiler, window to front.