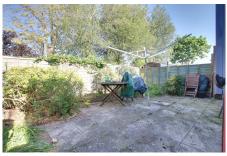

#### **OUTSIDE**

The front garden is open plan and planted with a variety of shrubs and plants. A driveway to one side provides off road parking with car port over.

A side gate provides access to the rear where the garden is quite low maintenance with flower and shrub borders.