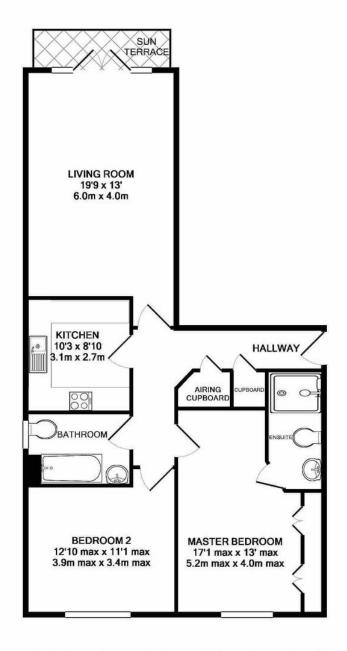

## OSIERS COURT, STEADFAST ROAD, KINGSTON UPON THAMES, KT1 1PL TOTAL APPROX. FLOOR AREA 919 SQ.FT. (85.4 SQ.M.)

Whilst every attempt has been made to ensure the accuracy of the floor plan contained here, measurements of doors, windows, rooms and any other items are approximate and no responsibility is taken for any error, omission, or mis-statement. This plan is for illustrative purposes only and should be used as such by any prospective purchaser. The services, systems and appliances shown have not been tested and no guarantee as to their operability or efficiency can be given

Made with Metropix ©2017

- 2 Bedroom Riverside Apartment
- Presented to an exemplary standard
- 19'9 x11ft Reception Room with a Private Balcony
- Newly Refitted white high-end kitchen
- Principal Bedroom with luxury Ensuite and 2 x double wardrobes
- Further double bedroom
- Sumptuous Bathroom
- Ample Storage Throughout
- 3<sup>rd</sup> Floor 919 sq ft
- Secure Underground Parking Space
- Share of Freehold
- Service Charge: £2,056.88 per annum
- Council Tax: Band F £3,429.57 per annum