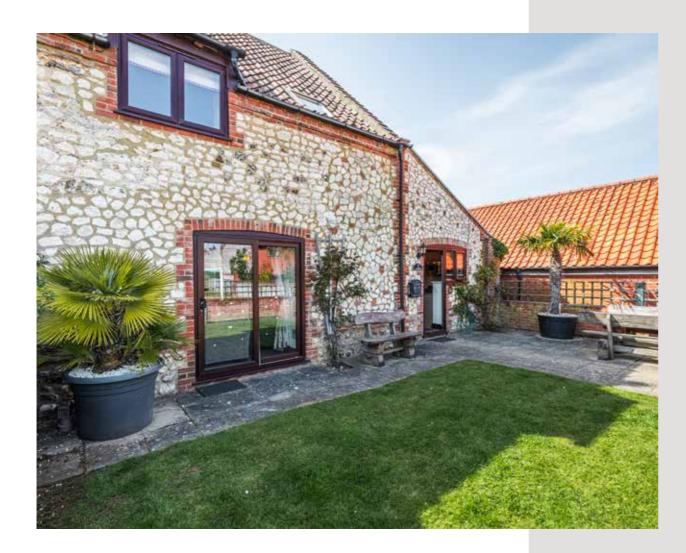

Thornham truly has a warm village feel, with the Village Hall hosting regular events, making it the heart of the community.

"Outside, the charm continues with gardens to the front and rear, offering idyllic spaces to soak up the sun from morning until evening."