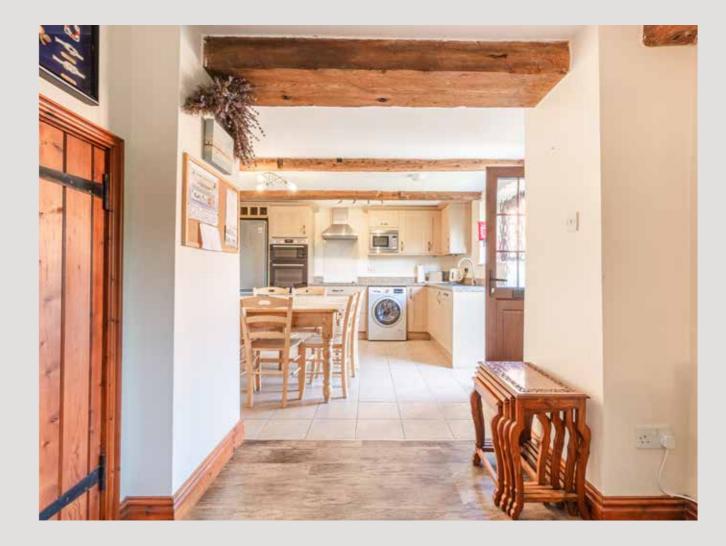

Flowing effortlessly from the sitting room is the modern kitchen diner, where culinary delights are prepared amidst a backdrop of family chatter and laughter. With ample space for everyone to gather, this is truly the heart of the home.