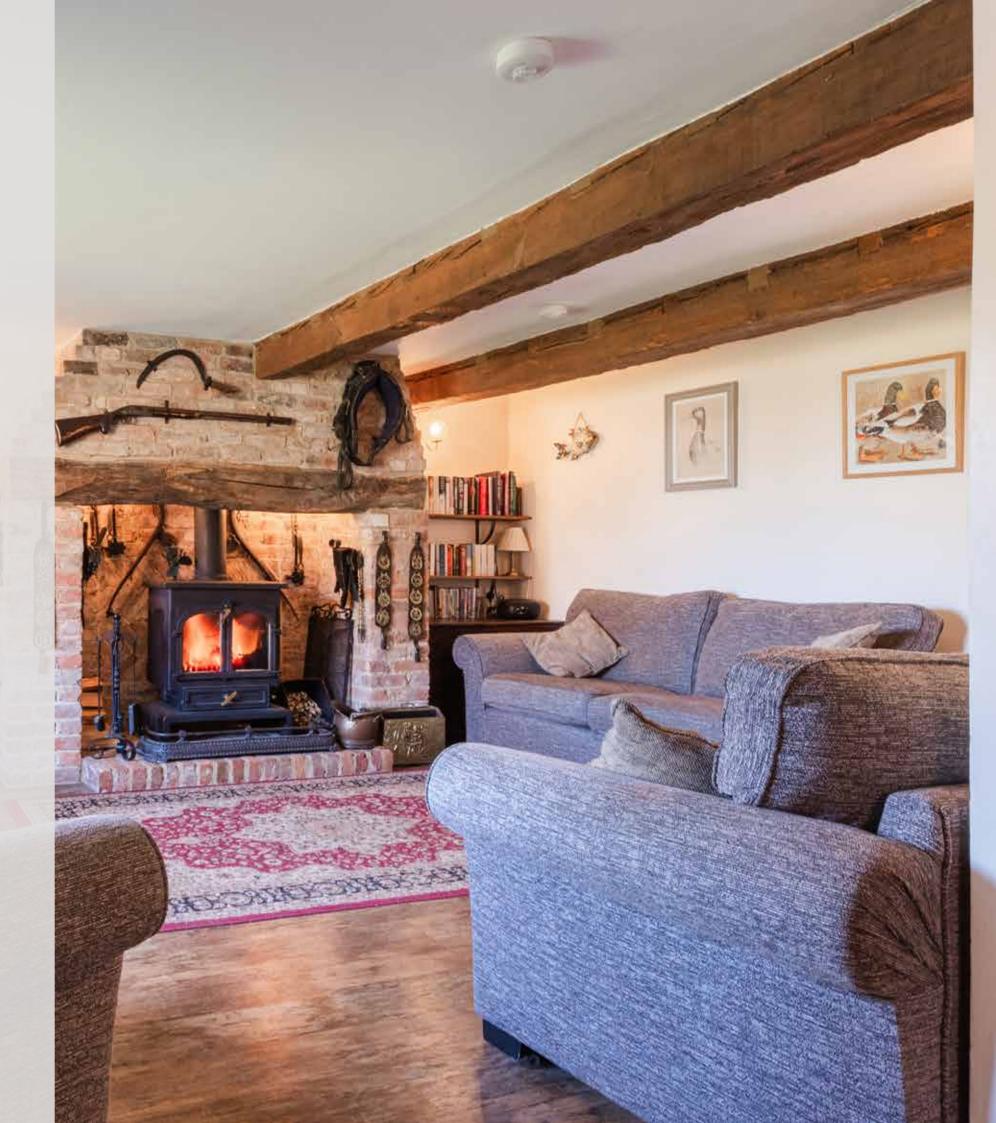

As you step through the door, you're greeted by a warm and inviting ambiance, with modern, open-plan living seamlessly blending with traditional charm. The sitting room exudes character with

exposed beams and a stunning inglenook fireplace housing a cosy and effective wood-burning stove. Natural light floods the room through the patio doors, which lead to the front garden, creating a serene space to relax and unwind.