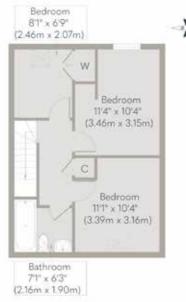

Ground Floor Approximate Floor Area 741 sq. ft (68.83 sq. m)

First Floor Approximate Floor Area 411 sq. ft (38.17 sq. m)

Whilst every attempt has been made to ensure the accuracy of the floor plan contained here, measurements of doors, windows, rooms and any other items are approximate and no responsibility is taken for any error, omission, or mis-statement. This plan is for illustrative purposes only and should be used as such by any prospective purchaser or tenant. The services, systems and appliances shown have not been tested and no guarantee as to their operability or efficiency can be given.