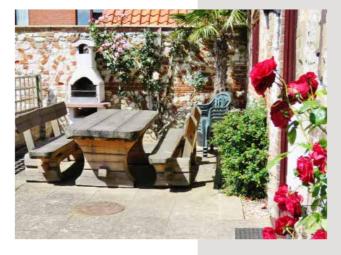

As you step through the door, you're greeted by a warm and inviting ambiance, with modern, open-plan living seamlessly blending with traditional charm. The sitting room exudes character with

exposed beams and a stunning inglenook fireplace housing a cosy and effective wood-burning stove. Natural light floods the room through the patio doors, which lead to the front garden, creating a serene space to relax and unwind.

But the allure of this property doesn't end there. A spacious loft affords generous storage space and potential for development.

Parking is a breeze with space for three cars at the front, ensuring that convenience is always at your doorstep. With its perfect blend of modern comforts and timeless charm, this character barn conversion offers a pleasant coastal lifestyle. Don't miss your chance to make it yours!