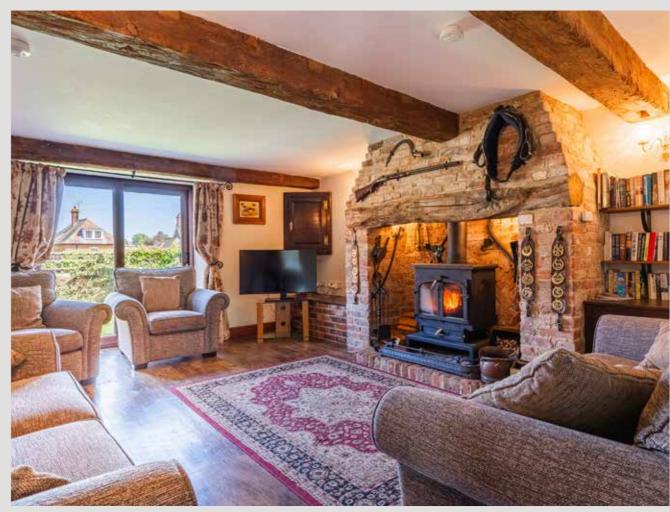

As you step through the door, you're greeted by a warm and inviting ambiance, with modern, open-plan living seamlessly blending with traditional charm. The sitting room exudes character with

exposed beams and a stunning inglenook fireplace housing a cosy and effective wood-burning stove. Natural light floods the room through the patio doors, which lead to the front garden, creating a serene space to relax and unwind.