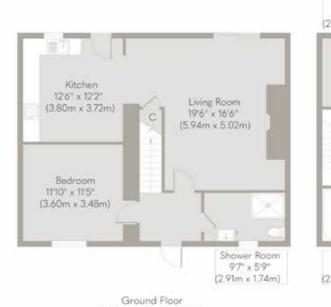

Ground Floor Approximate Floor Area 741 sq. ft (68.83 sq. m)

First Floor Approximate Floor Area 411 sq. ft (38.17 sq. m)

Whilst every attempt has been made to ensure the accuracy of the floor plan contained here, measurements of doors, windows, rooms and any other items are approximate and no responsibility is taken for any error, omission, or mis-statement. This plan is for illustrative purposes only and should be used as such by any prospective purchaser or tenant. The services, systems and appliances shown have not been tested and no guarantee as to their operability or efficiency can be given.