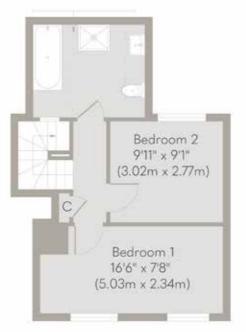

### **SOWERBYS HOLT OFFICE**

01263 710777 holt@sowerbys.com

First Floor Approximate Floor Area 362 sq. ft (33.60 sq. m)

Kitchen 9'10" x 8'2" (3.00m x 2.49m)

Ground Floor Approximate Floor Area 336 sq. ft (31.18 sq. m)