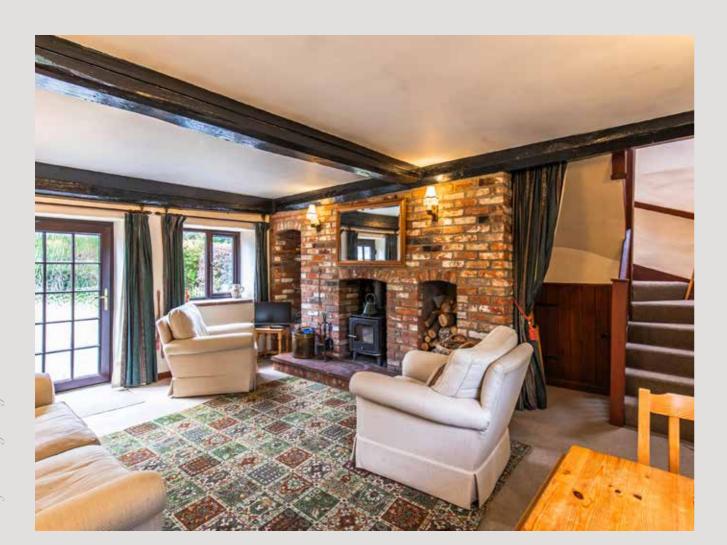

Step inside to discover a quaint interior adorned with period features, creating a nostalgic ambiance reminiscent of its former heritage. The two bedrooms provide comfortable accommodation, while the sitting room offers a welcoming atmosphere for relaxation and the adjacent kitchen makes it easy for entertaining.