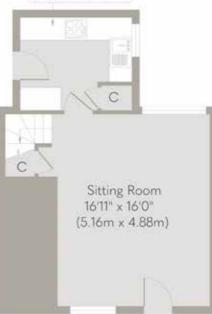

### **SOWERBYS HOLT OFFICE**

01263 710777 holt@sowerbys.com

First Floor Approximate Floor Area 362 sq. ft (33.60 sq. m)

Kitchen 9'10" x 8'2" (3.00m x 2.49m)

Ground Floor Approximate Floor Area 336 sq. ft (31.18 sq. m)