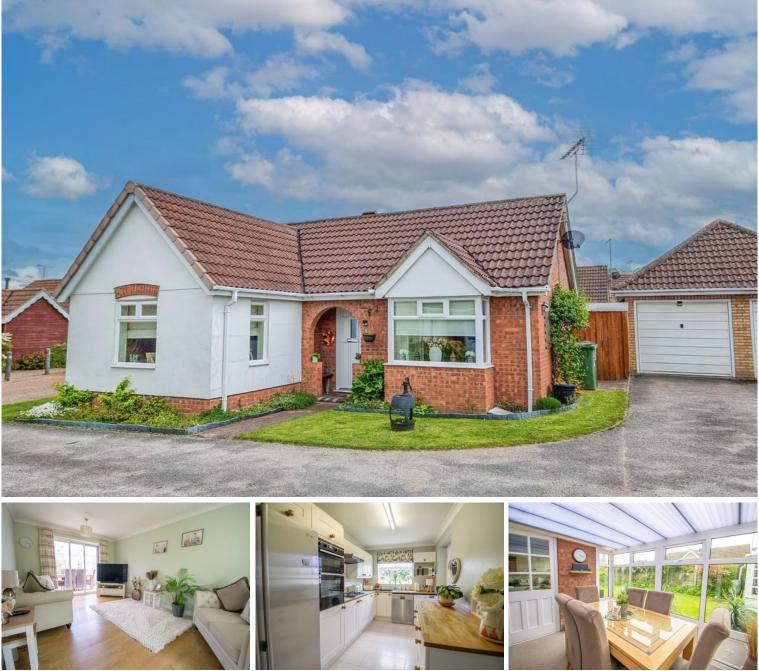

#### Summary

NO ONWARD CHAIN for this beautiful bungalow in the heart of the popular village of Steeple Bumpstead. Nestled in a peaceful cul-de-sac, & kept in immaculate condition, the property offers two bedrooms, conservatory, private garden, garage & parking.

## Description

Approximate Room Sizes THE PROPERTY Welcome to this exquisite bungalow, nestled in the serene village of Steeple Bumpstead, offering a rare opportunity for tranquil living in a peaceful cul-de-sac setting shared with just three other bungalows.

As you approach, the property exudes charm, with a single garage and driveway providing ample off-road parking, complemented by a neat front garden and a welcoming pathway leading to the front door. Step through the entrance porch into the spacious hallway, where ample storage cupboards and doors to all internal rooms await.

Bower Hall Drive | Steeple Bumpstead | CB9 7ED NO ONWARD CHAIN for this beautiful bungalow in the heart of the popular village of Steeple Bumpstead. Nestled in a peaceful cul-de-sac, & kept in immaculate condition, the property offers two bedrooms, conservatory, private garden, garage & parking.

## £339,995

- TWO BEDROOM BUNGALOW
- DETACHED
- POPULAR VILLAGE OF STEEPLE BUMPSTEAD
- PEACEFUL CUL-DE-SAC
- IMMACULATE CONDITION THROUGH
- WALKING DISTANCE TO VILLAGE • AMENITIES
- GARAGE & DRIVEWAY