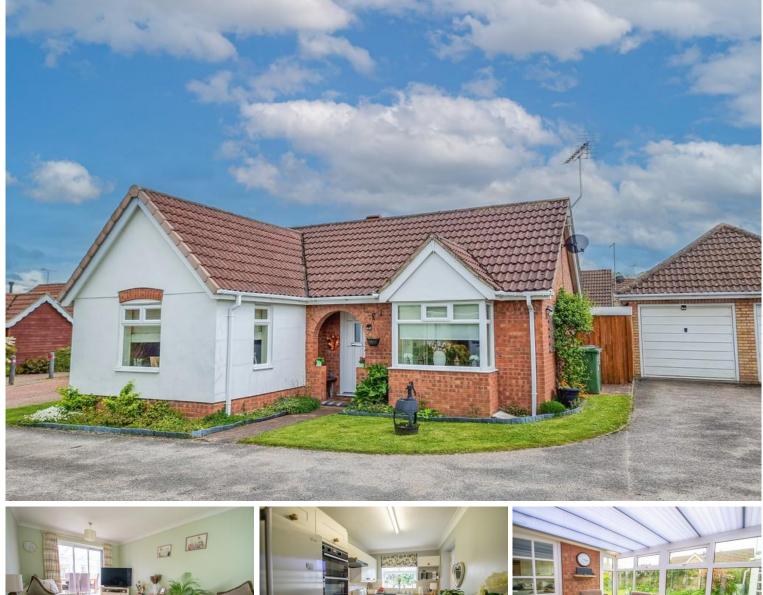

#### Summary

NO ONWARD CHAIN for this beautiful bungalow in the heart of the popular village of Steeple Bumpstead. Nestled in a peaceful cul-de-sac, & kept in immaculate condition, the property offers two bedrooms, conservatory, private garden, garage & parking.

## Description

Approximate Room Sizes THE PROPERTY Welcome to this exquisite bungalow, nestled in the serene village of Steeple Bumpstead, offering a rare opportunity for tranquil living in a peaceful cul-de-sac setting shared with just three other bungalows.

As you approach, the property exudes charm, with a single garage and driveway providing ample off-road parking, complemented by a neat front garden and a welcoming pathway leading to the front door. Step through the entrance porch into the spacious hallway, where ample storage cupboards and doors to all internal rooms await.

Bower Hall Drive | Steeple Bumpstead | CB9 7ED NO ONWARD CHAIN for this beautiful bungalow in the heart of the popular village of Steeple Bumpstead. Nestled in a peaceful cul-de-sac, & kept in immaculate condition, the property offers two bedrooms, conservatory, private garden, garage & parking.

## £339,995

- TWO BEDROOM BUNGALOW
- DETACHED
- POPULAR VILLAGE OF STEEPLE BUMPSTEAD
- PEACEFUL CUL-DE-SAC
- IMMACULATE CONDITION THROUGH
- WALKING DISTANCE TO VILLAGE • AMENITIES
- GARAGE & DRIVEWAY