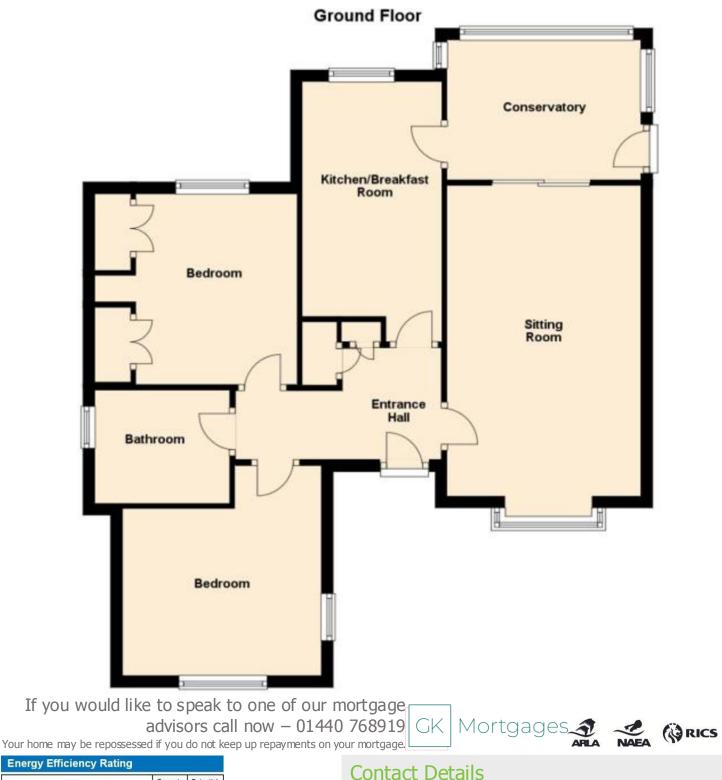

## Description

Approximate Room Sizes THE PROPERTY Welcome to this exquisite bungalow, nestled in the serene village of Steeple Bumpstead, offering a rare opportunity for tranquil living in a peaceful cul-de-sac setting shared with just three other bungalows.

As you approach, the property exudes charm, with a single garage and driveway providing ample off-road parking, complemented by a neat front garden and a welcoming pathway leading to the front door. Step through the entrance porch into the spacious hallway, where ample storage cupboards and doors to all internal rooms await.

Discover two superb double bedrooms, one

featuring built-in wardrobes, offering comfortable and restful retreats. A beautifully appointed family shower room awaits, boasting elegance and functionality.

The heart of the home lies in the kitchen/breakfast room, showcasing an impressive array of base and eye-level units, complemented by sleek worktops and an inset sink and drainer. Integrated appliances include a double oven, four-ring gas hob, and extractor hood, while space and plumbing are provided for essential appliances, enhancing convenience for modern living.

Adjacent to the kitchen, the lounge beckons with its cosy ambiance, adorned with a beautiful bay window overlooking the front garden. At the rear of the property, a delightful conservatory awaits, offering versatility as a dining room and seamlessly connecting to both the lounge and kitchen. The conservatory also provides access to the serene rear garden, boasting a high degree of privacy, a paved patio perfect for outdoor relaxation, and lush lawn areas enclosed by fencing. A greenhouse adds charm, while a door into the garage and gated access back to the driveway enhance convenience and functionality.

#### SHOWER ROOM/WETROOM

BEDROOM 10' 9" x 9' 1" (3.3m x 2.77m)

BEDROOM 10' 4" x 8' 9" (3.15m x 2.67m)

LOUNGE 16' 9" x 10' 5" (5.13m x 3.2m)

CONSERVATORY

KITCHEN 12' 9" x 7' 6" (3.89m x 2.31m)

ENTRANCE HALL

27b High Street, Haverhill, Suffolk, CB9 8AD