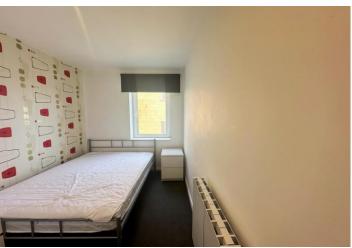

The large living room has panoramic sea views across and leads onto a modern kitchen. The first bedroom is a good-sized double offering plenty of storage and also features sea views through a glass partition wall. The other bedroom is also a good size and would make an ideal second bedroom or study, there is also wellappointed bathroom.

BEDROOM TWO 15' 7" x 7' 2" (4.75m x 2.18m)

FAMILY BATHROOM With bath & walk-in shower cubicle

Agents Note: Whilst every care has been taken to prepare these sales particulars, they are for guidance purposes only. All measurements are approximate are for general guidance purposes only and whilst every care has been taken to ensure their accuracy, they should not be relied upon and potential buyers are advised to recheck the measurements