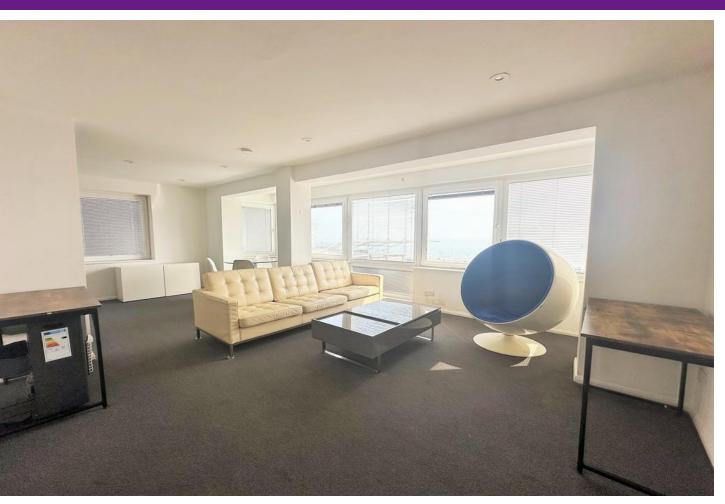

#### Asking Price Of £450,000

This spectacular purpose built seafront apartment with two double bedrooms and 23ft lounge / diner overlooks the Palace Pier & out to sea so offers incredible views & light! It is well presented with no onward chain so is ready to move straight into.

The large living room has panoramic sea views across and leads onto a modern kitchen. The first bedroom is a good-sized double offering plenty of storage and also features sea views through a glass partition wall. The other bedroom is also a good size and would make an ideal second bedroom or study, there is also wellappointed bathroom.

## Accommodation

Stairs & lift service

ENTRANCE HALL

MAGNIFICENT SOUTH FACING LOUNGE / DINER 22' 6" x 14' 4" (6.86m x 4.37m) With direct sea views

REFITTED KITCHEN 7' 6" x 11' 9" (2.29m x 3.58m)

MASTER BEDROOM 15' 7" x 9' 7" (4.75m x 2.92m)