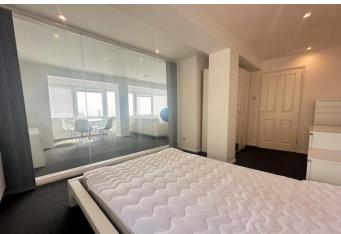

The large living room has panoramic sea views across and leads onto a modern kitchen. The first bedroom is a good-sized double offering plenty of storage and also features sea views through a glass partition wall. The other bedroom is also a good size and would make an ideal second bedroom or study, there is also wellappointed bathroom.

## Accommodation

Stairs & lift service

ENTRANCE HALL

MAGNIFICENT SOUTH FACING LOUNGE / DINER 22' 6" x 14' 4" (6.86m x 4.37m) With direct sea views

REFITTED KITCHEN 7' 6" x 11' 9" (2.29m x 3.58m)

MASTER BEDROOM 15' 7" x 9' 7" (4.75m x 2.92m)