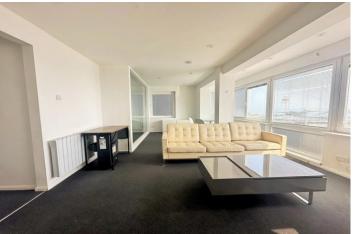

The large living room has panoramic sea views across and leads onto a modern kitchen. The first bedroom is a good-sized double offering plenty of storage and also features sea views through a glass partition wall. The other bedroom is also a good size and would make an ideal second bedroom or study, there is also wellappointed bathroom.

## Accommodation

Stairs & lift service

ENTRANCE HALL

MAGNIFICENT SOUTH FACING LOUNGE / DINER 22' 6" x 14' 4" (6.86m x 4.37m) With direct sea views

REFITTED KITCHEN 7' 6" x 11' 9" (2.29m x 3.58m)

MASTER BEDROOM 15' 7" x 9' 7" (4.75m x 2.92m)