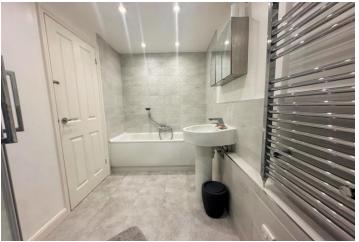

The large living room has panoramic sea views across and leads onto a modern kitchen. The first bedroom is a good-sized double offering plenty of storage and also features sea views through a glass partition wall. The other bedroom is also a good size and would make an ideal second bedroom or study, there is also wellappointed bathroom.

BEDROOM TWO 15' 7" x 7' 2" (4.75m x 2.18m)

FAMILY BATHROOM With bath & walk-in shower cubicle

Agents Note: Whilst every care has been taken to prepare these sales particulars, they are for guidance purposes only. All measurements are approximate are for general guidance purposes only and whilst every care has been taken to ensure their accuracy, they should not be relied upon and potential buyers are advised to recheck the measurements