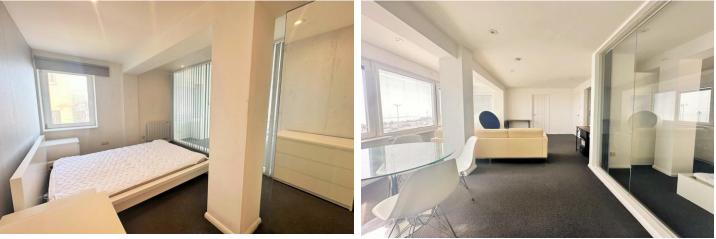

The large living room has panoramic sea views across and leads onto a modern kitchen. The first bedroom is a good-sized double offering plenty of storage and also features sea views through a glass partition wall. The other bedroom is also a good size and would make an ideal second bedroom or study, there is also wellappointed bathroom.

## Accommodation

Stairs & lift service

ENTRANCE HALL

MAGNIFICENT SOUTH FACING LOUNGE / DINER 22' 6" x 14' 4" (6.86m x 4.37m) With direct sea views

REFITTED KITCHEN 7' 6" x 11' 9" (2.29m x 3.58m)

MASTER BEDROOM 15' 7" x 9' 7" (4.75m x 2.92m)