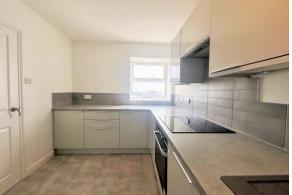

The large living room has panoramic sea views across and leads onto a modern kitchen. The first bedroom is a good-sized double offering plenty of storage and also features sea views through a glass partition wall. The other bedroom is also a good size and would make an ideal second bedroom or study, there is also wellappointed bathroom.

## Accommodation

Stairs & lift service

ENTRANCE HALL

MAGNIFICENT SOUTH FACING LOUNGE / DINER 22' 6" x 14' 4" (6.86m x 4.37m) With direct sea views

REFITTED KITCHEN 7' 6" x 11' 9" (2.29m x 3.58m)

MASTER BEDROOM 15' 7" x 9' 7" (4.75m x 2.92m)