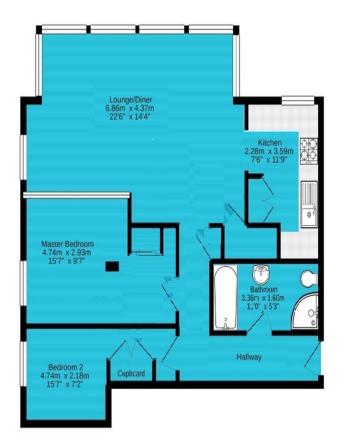

## Accommodation

Stairs & lift service

ENTRANCE HALL

MAGNIFICENT SOUTH FACING LOUNGE / DINER 22' 6" x 14' 4" (6.86m x 4.37m) With direct sea views

REFITTED KITCHEN 7' 6" x 11' 9" (2.29m x 3.58m)

MASTER BEDROOM 15' 7" x 9' 7" (4.75m x 2.92m)

BEDROOM TWO 15' 7" x 7' 2" (4.75m x 2.18m)

FAMILY BATHROOM With bath & walk-in shower cubicle

Agents Note: Whilst every care has been taken to prepare these sales particulars, they are for guidance purposes only. All measurements are approximate are for general guidance purposes only and whilst every care has been taken to ensure their accuracy, they should not be relied upon and potential buyers are advised to recheck the measurements