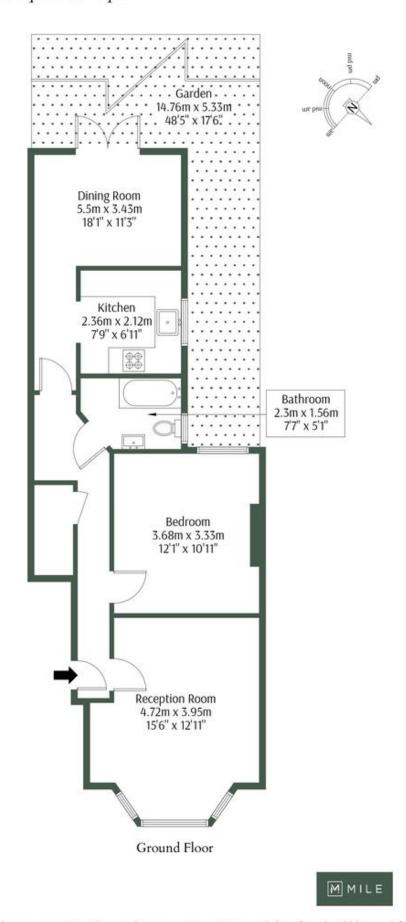

## Buckingham Road, NW10 4RP

Approx Gross Internal Area = 60.6 sq.m / 652 sq.ft

The Floor plan is not to scale and measurements and areas shown are approximate and therefore should be used for

MONEY LAUNDERING REGULATIONS 2003: Intending purchasers will be asked to produce identification documentation at a later stage and we would ask for your co-operation in order that there will be no delay in agreeing the sale.