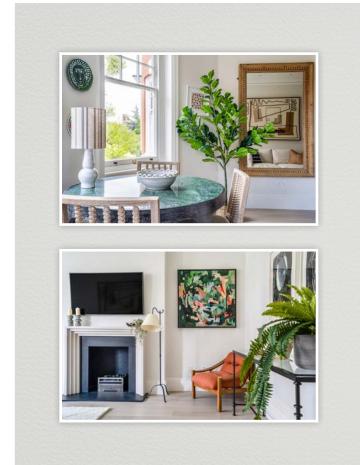

## Sloane Court West

CHELSEA SW3

A beautifully refurbished apartment, peacefully located on the 2nd floor of a handsome period building, close to Sloane Square, with access to communal gardens.

The flat is entered into a hallway and turning right, one finds a fantastic reception room with good proportions and a bio-ethanol fireplace forming a focal point to this room. There is a large bay window which pulls natural light most pleasingly into this room. Adjacent is a modern kitchen with fitted units and appliances with another door connecting back to the hallway. At the other end of the hall is a very good double bedroom, with built-in storage.