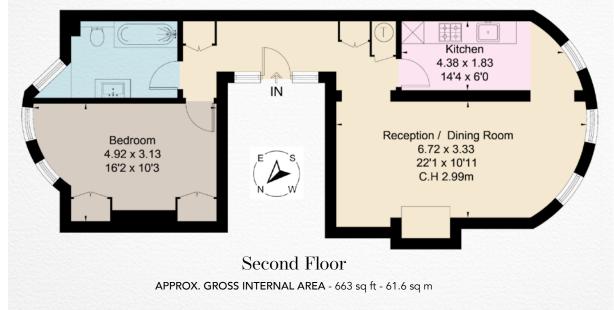

## Sloane Court West

CHELSEA SW3

A beautifully refurbished apartment, peacefully located on the 2nd floor of a handsome period building, close to Sloane Square, with access to communal gardens.

The flat is entered into a hallway and turning right, one finds a fantastic reception room with good proportions and a bio-ethanol fireplace forming a focal point to this room. There is a large bay window which pulls natural light most pleasingly into this room. Adjacent is a modern kitchen with fitted units and appliances with another door connecting back to the hallway. At the other end of the hall is a very good double bedroom, with built-in storage.

This room is supported by a bathroom which doubles as a guest cloakroom. There are pretty communal gardens available to the residents.

Sloane Court West is ideally located, close to Sloane Square and the wide array of amenities to be found on The Kings Road, Pimlico Road and Sloane Street. The green open spaces of Battersea Park are 0.6 miles away. Sloane Square underground station is 0.3 miles away.

## **FEATURES**

- Double Bedroom = Bathroom = Reception/Dining Room
- Kitchen Access to Communal Gardens

**PRICE** £1.295.000

**TENURE** Leasehold With 116 Years Remaining **SERVICE CHARGE** Approx £4,332 per annum