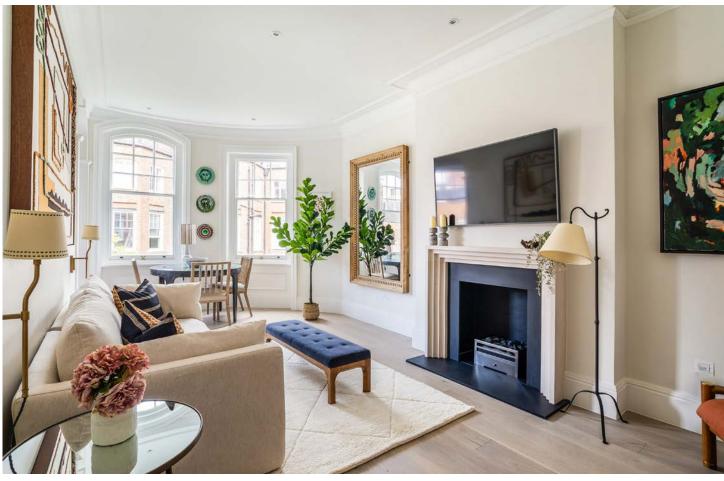

## Sloane Court West

CHELSEA SW3

A beautifully refurbished apartment, peacefully located on the 2nd floor of a handsome period building, close to Sloane Square, with access to communal gardens.

The flat is entered into a hallway and turning right, one finds a fantastic reception room with good proportions and a bio-ethanol fireplace forming a focal point to this room. There is a large bay window which pulls natural light most pleasingly into this room. Adjacent is a modern kitchen with fitted units and appliances with another door connecting back to the hallway. At the other end of the hall is a very good double bedroom, with built-in storage.