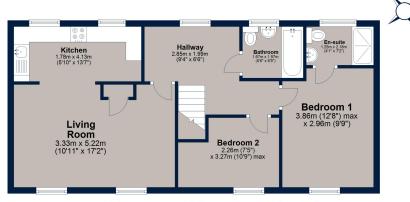

As you approach the property the front door leads you into the entrance hall with an area for coats and shoes. Stairs rising to the spacious first-floor landing area you have access to all the accommodation. The living/dining room is a good size with two uPVC windows overlooking the front, the kitchen is open plan to the living area but also has a separate feel due to its arched opening. The kitchen is fitted with a range of built-in appliances including a dishwasher, fridge freezer, single oven and gas hob. The two double bedrooms offer ample room for double beds whilst the main bedroom boasts a three-piece en-suite shower room. A three-piece separate bathroom completes the property internally.

#### **Ground Floor**

#### First Floor

Total area: approx. 63.6 sq. metres (684.3 sq. feet)

Plan is for illustration purposes only and may not be representative of the property. Plan is not to scale. Plan produced by M-Photo Plan produced using PlanUp.