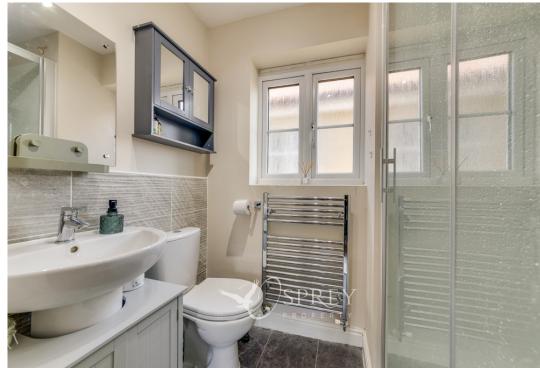

Being sold with two garages, one with electric and under stairs cupboard plus parking for four vehicles. The property offers an open-plan kitchen/living/dining room, two good sized bedrooms, a three-piece bathroom, and a en-suite shower room.

As you approach the property the front door leads you into the entrance hall with an area for coats and shoes. Stairs rising to the spacious first-floor landing area you have access to all the accommodation. The living/dining room is a good size with two uPVC windows overlooking the front, the kitchen is open plan to the living area but also has a separate feel due to its arched opening. The kitchen is fitted with a range of built-in appliances including a dishwasher, fridge freezer, single oven and gas hob. The two double bedrooms offer ample room for double beds whilst the main bedroom boasts a three-piece en-suite shower room. A three-piece separate bathroom completes the property internally.