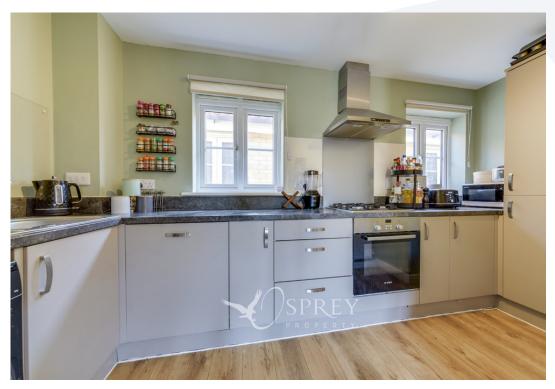

As you approach the property the front door leads you into the entrance hall with an area for coats and shoes. Stairs rising to the spacious first-floor landing area you have access to all the accommodation. The living/dining room is a good size with two uPVC windows overlooking the front, the kitchen is open plan to the living area but also has a separate feel due to its arched opening. The kitchen is fitted with a range of built-in appliances including a dishwasher, fridge freezer, single oven and gas hob. The two double bedrooms offer ample room for double beds whilst the main bedroom boasts a three-piece en-suite shower room. A three-piece separate bathroom completes the property internally.