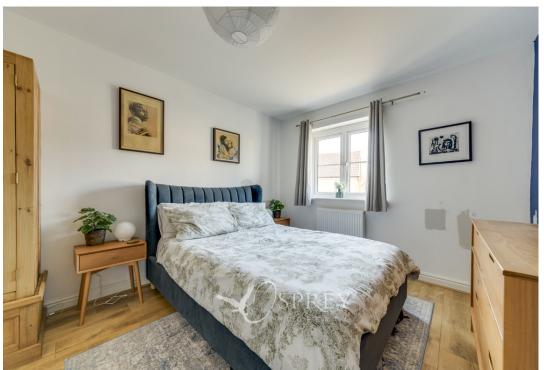

As you approach the property the front door leads you into the entrance hall with an area for coats and shoes. Stairs rising to the spacious first-floor landing area you have access to all the accommodation. The living/dining room is a good size with two uPVC windows overlooking the front, the kitchen is open plan to the living area but also has a separate feel due to its arched opening. The kitchen is fitted with a range of built-in appliances including a dishwasher, fridge freezer, single oven and gas hob. The two double bedrooms offer ample room for double beds whilst the main bedroom boasts a three-piece en-suite shower room. A three-piece separate bathroom completes the property internally.