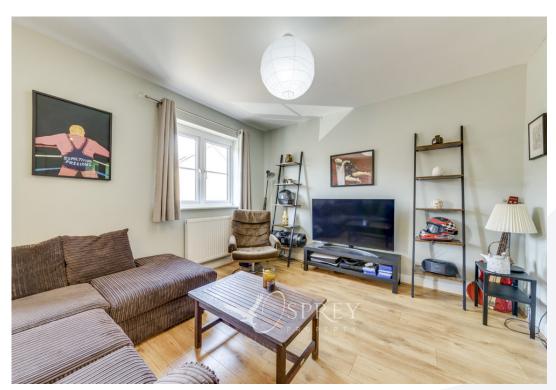

As you approach the property the front door leads you into the entrance hall with an area for coats and shoes. Stairs rising to the spacious first-floor landing area you have access to all the accommodation. The living/dining room is a good size with two uPVC windows overlooking the front, the kitchen is open plan to the living area but also has a separate feel due to its arched opening. The kitchen is fitted with a range of built-in appliances including a dishwasher, fridge freezer, single oven and gas hob. The two double bedrooms offer ample room for double beds whilst the main bedroom boasts a three-piece en-suite shower room. A three-piece separate bathroom completes the property internally.