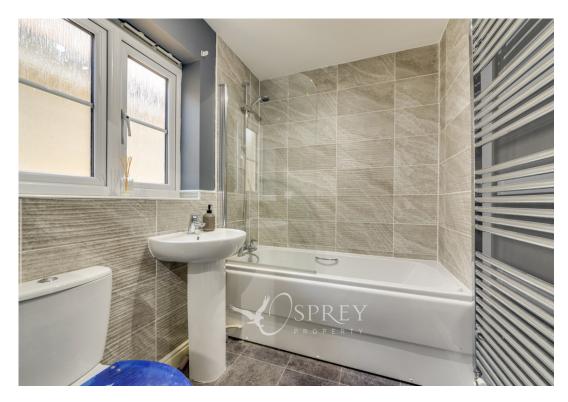

Being sold with two garages, one with electric and under stairs cupboard plus parking for four vehicles. The property offers an open-plan kitchen/living/dining room, two good sized bedrooms, a three-piece bathroom, and a en-suite shower room.

As you approach the property the front door leads you into the entrance hall with an area for coats and shoes. Stairs rising to the spacious first-floor landing area you have access to all the accommodation. The living/dining room is a good size with two uPVC windows overlooking the front, the kitchen is open plan to the living area but also has a separate feel due to its arched opening. The kitchen is fitted with a range of built-in appliances including a dishwasher, fridge freezer, single oven and gas hob. The two double bedrooms offer ample room for double beds whilst the main bedroom boasts a three-piece en-suite shower room. A three-piece separate bathroom completes the property internally.