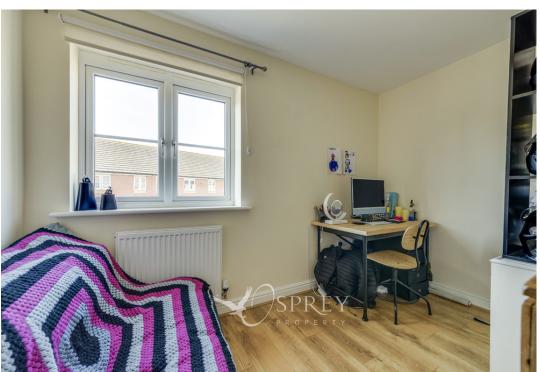

As you approach the property the front door leads you into the entrance hall with an area for coats and shoes. Stairs rising to the spacious first-floor landing area you have access to all the accommodation. The living/dining room is a good size with two uPVC windows overlooking the front, the kitchen is open plan to the living area but also has a separate feel due to its arched opening. The kitchen is fitted with a range of built-in appliances including a dishwasher, fridge freezer, single oven and gas hob. The two double bedrooms offer ample room for double beds whilst the main bedroom boasts a three-piece en-suite shower room. A three-piece separate bathroom completes the property internally.