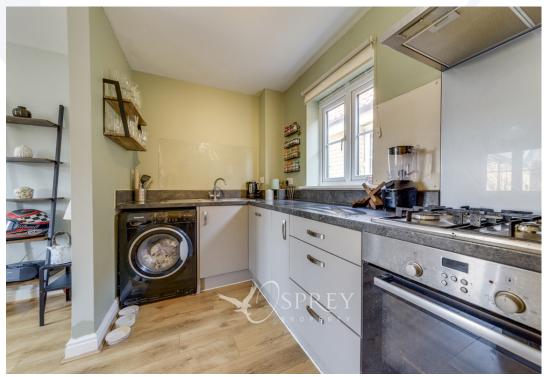

As you approach the property the front door leads you into the entrance hall with an area for coats and shoes. Stairs rising to the spacious first-floor landing area you have access to all the accommodation. The living/dining room is a good size with two uPVC windows overlooking the front, the kitchen is open plan to the living area but also has a separate feel due to its arched opening. The kitchen is fitted with a range of built-in appliances including a dishwasher, fridge freezer, single oven and gas hob. The two double bedrooms offer ample room for double beds whilst the main bedroom boasts a three-piece en-suite shower room. A three-piece separate bathroom completes the property internally.