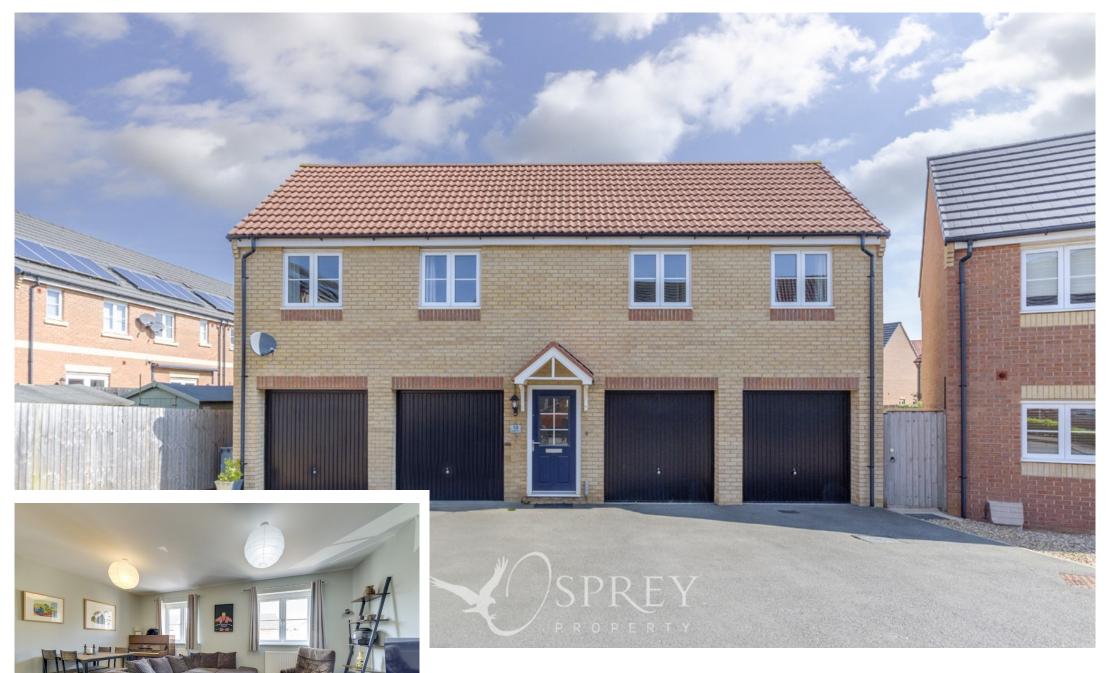

Farrer Way, Barleythorpe Asking Price Of: £205,000

Situated in the heart of Barleythorpe, which is within only a short walk from Oakham's popular market town centre and the train station is this well-maintained two-bedroom coach house.

Being sold with two garages, one with electric and under stairs cupboard plus parking for four vehicles. The property offers an open-plan kitchen/living/dining room, two good sized bedrooms, a three-piece bathroom, and a en-suite shower room.

Externally you will find two separate garages and allocated off-road to the front of the property. This would make a fantastic starter home, so to avoid missing out an internal viewing is essential at your earliest opportunity.