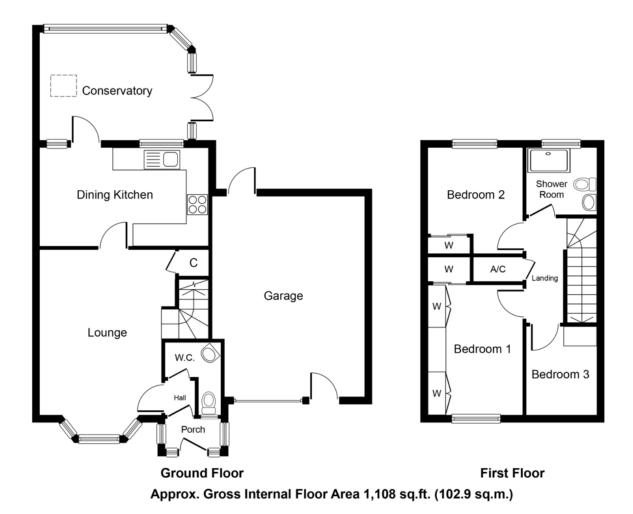

#### LOUNGE

16' 7" into bay x 12' 2" max 9' 7" min (5.05m x 3.71m 2.92m)

DINING KITCHEN 15' 0" x 8' 10" (4.57m x 2.69m)

LARGE CONSERVATORY 13' 2" x 9' 8" (4.01m x 2.95m)

FIRST FLOOR LANDING airing cupboard

BEDROOM ONE 11' 9" x 8' 2" (3.58m x 2.49m) built in wardrobes and fitted wardrobes

**BEDROOM TWO** 9' 4" x 8' 4" (2.84m x 2.54m) fitted wardrobes BEDROOM THREE 8' 9" x 6' 5" (2.67m x 1.96m)

## MODERN SHOWER ROOM/WC

#### DRIVEWAY

ONE AND A HALF WIDTH GARAGE 17' 9" x 14' 1" (5.41m x 4.29m) pedestrian door, power supply, lighting and pluming for washing machine

ENCLOSED SOUTHERLY ASPECT REAR GARDEN

Ruxton Independent Estate Agents & Valuers LLP 6 The Square, Solihull B91 3RB 0121 704 0100

Whilst every attempt has been made to ensure the accuracy of the floor plan contained here, measurements of doors, windows, rooms and any other items are approximate and no responsibility is taken for any error, omission, or mis-statement. The measurements should not be relied upon for valuation, transaction and/or funding purposes This plan is for illustrative purposes only and should be used as such by any prospective purchaser or tenant. The services, systems and appliances shown have not been tested and no guarantee as to their operability or efficiency can be given. Copyright V360 Ltd 2024 | www.houseviz.com

Floorplan – For identification purposes only

Important Notice: These particulars are believed to be accurate but they are not guaranteed to be so. They are intended only as a general guide and cannot be construed as any form of contract, warranty or offer. The details are issued on the strict understanding that any negotiations in respect of the property named herein are conducted through the agent.