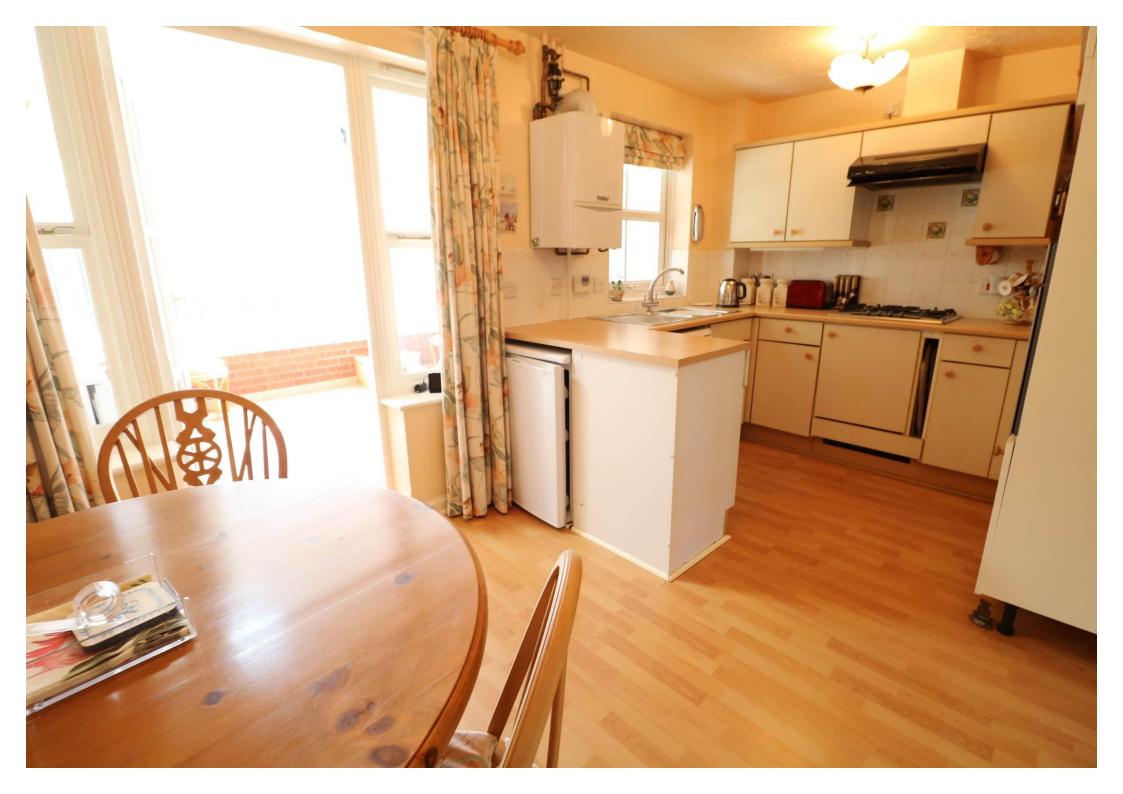

#### LOUNGE

16' 7" into bay x 12' 2" max 9' 7" min (5.05m x 3.71m 2.92m)

DINING KITCHEN 15' 0" x 8' 10" (4.57m x 2.69m)

LARGE CONSERVATORY 13' 2" x 9' 8" (4.01m x 2.95m)

FIRST FLOOR LANDING airing cupboard