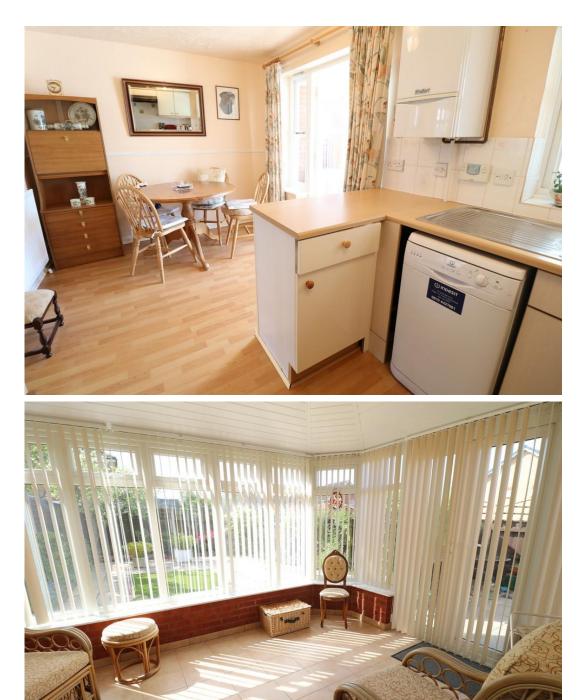

#### LOUNGE

16' 7" into bay x 12' 2" max 9' 7" min (5.05m x 3.71m 2.92m)

DINING KITCHEN 15' 0" x 8' 10" (4.57m x 2.69m)

LARGE CONSERVATORY 13' 2" x 9' 8" (4.01m x 2.95m)

FIRST FLOOR LANDING airing cupboard