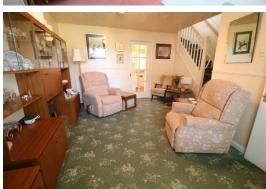

#### LOUNGE

16' 7" into bay x 12' 2" max 9' 7" min (5.05m x 3.71m 2.92m)

DINING KITCHEN 15' 0" x 8' 10" (4.57m x 2.69m)

LARGE CONSERVATORY 13' 2" x 9' 8" (4.01m x 2.95m)

FIRST FLOOR LANDING airing cupboard