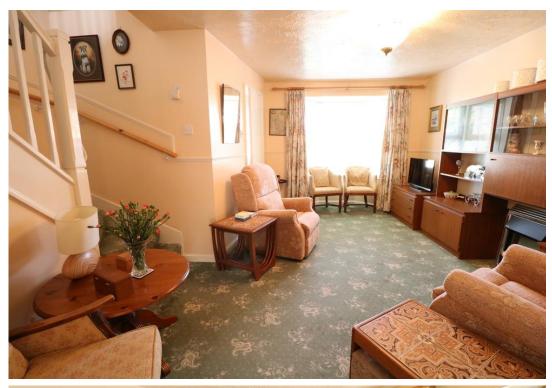

#### LOUNGE

16' 7" into bay x 12' 2" max 9' 7" min (5.05m x 3.71m 2.92m)

DINING KITCHEN 15' 0" x 8' 10" (4.57m x 2.69m)

LARGE CONSERVATORY 13' 2" x 9' 8" (4.01m x 2.95m)

FIRST FLOOR LANDING airing cupboard