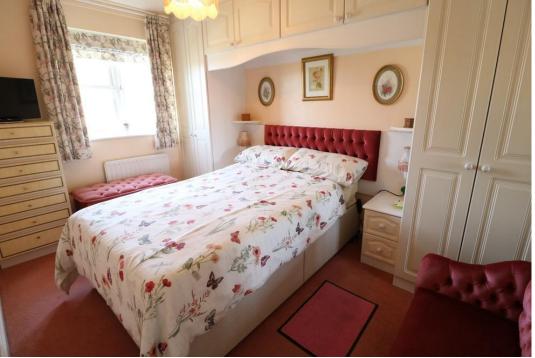

BEDROOM ONE 11' 9" x 8' 2" (3.58m x 2.49m) built in wardrobes and fitted wardrobes

**BEDROOM TWO** 9' 4" x 8' 4" (2.84m x 2.54m) fitted wardrobes BEDROOM THREE 8' 9" x 6' 5" (2.67m x 1.96m)