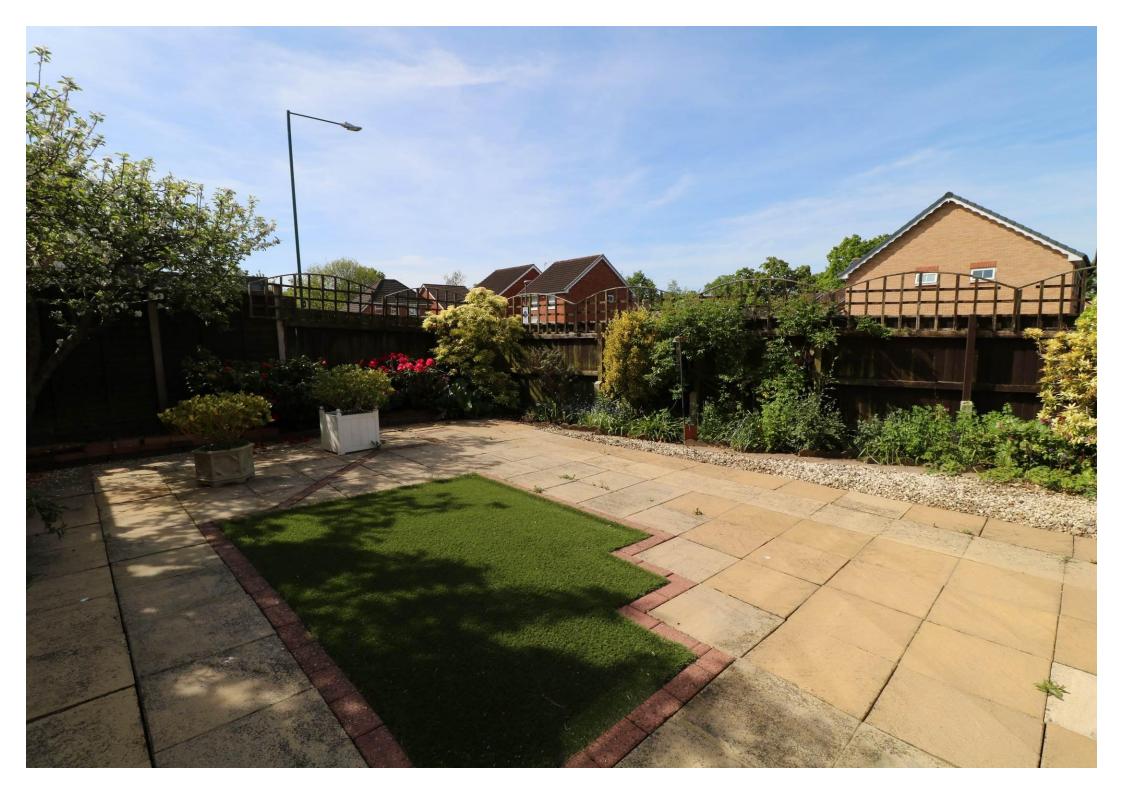

#### DRIVEWAY

ONE AND A HALF WIDTH GARAGE 17' 9" x 14' 1" (5.41m x 4.29m) pedestrian door, power supply, lighting and pluming for washing machine

ENCLOSED SOUTHERLY ASPECT REAR GARDEN