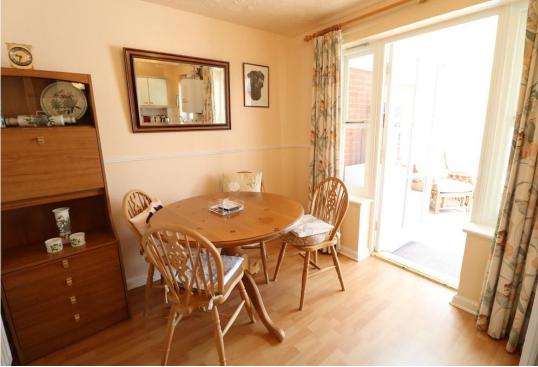

#### LOUNGE

16' 7" into bay x 12' 2" max 9' 7" min (5.05m x 3.71m 2.92m)

DINING KITCHEN 15' 0" x 8' 10" (4.57m x 2.69m)

LARGE CONSERVATORY 13' 2" x 9' 8" (4.01m x 2.95m)

FIRST FLOOR LANDING airing cupboard