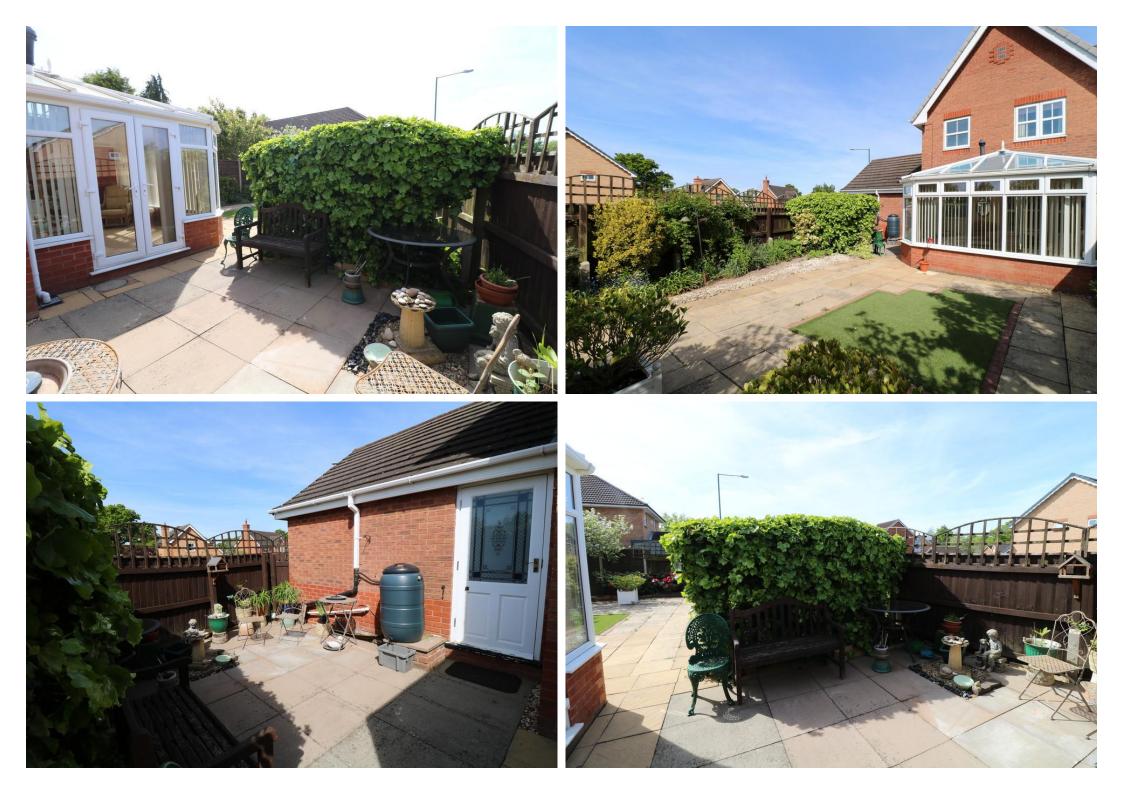

#### DRIVEWAY

ONE AND A HALF WIDTH GARAGE 17' 9" x 14' 1" (5.41m x 4.29m) pedestrian door, power supply, lighting and pluming for washing machine

ENCLOSED SOUTHERLY ASPECT REAR GARDEN