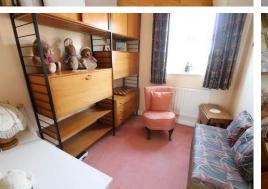

BEDROOM ONE 11' 9" x 8' 2" (3.58m x 2.49m) built in wardrobes and fitted wardrobes

**BEDROOM TWO** 9' 4" x 8' 4" (2.84m x 2.54m) fitted wardrobes BEDROOM THREE 8' 9" x 6' 5" (2.67m x 1.96m)