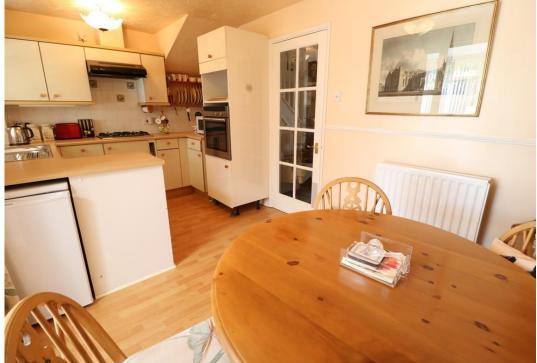

#### LOUNGE

16' 7" into bay x 12' 2" max 9' 7" min (5.05m x 3.71m 2.92m)

DINING KITCHEN 15' 0" x 8' 10" (4.57m x 2.69m)

LARGE CONSERVATORY 13' 2" x 9' 8" (4.01m x 2.95m)

FIRST FLOOR LANDING airing cupboard