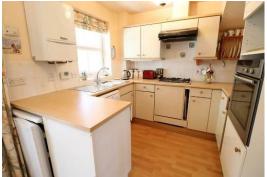

#### LOUNGE

16' 7" into bay x 12' 2" max 9' 7" min (5.05m x 3.71m 2.92m)

DINING KITCHEN 15' 0" x 8' 10" (4.57m x 2.69m)

LARGE CONSERVATORY 13' 2" x 9' 8" (4.01m x 2.95m)

FIRST FLOOR LANDING airing cupboard