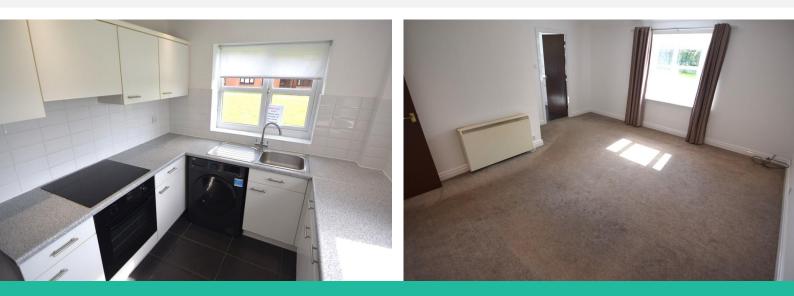

### LOUNGE

4' 8" x 4' 57" (1.42m x 2.67m) Box window to side, electric storage heater, downlights

#### KITCHEN

2' 78" x 2' 39" (2.59m x 1.6m) Fitted with a matching range of base and eye level units with worktop space over, stainless steel sink with single drainer and mixer tap, plumbed for washing machine, space for fridge/freezer, built-in oven, built-in four ring hob with pull out extractor hood over, double glazed window to rear, double glazed window to side, downlights, tiled flooring.