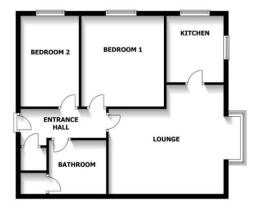

# Property Description

Fantastic two bedroom ground floor purpose built apartment, situated in a convenient yet private cul de sac location close to transport links, shops and other local amenities.

Accommodation comprising entrance hallway with storage cupboard, lounge, fitted kitchen, two bedrooms (one with fitted furniture) & modern three piece bathroom. The property also benefits from well maintained communal gardens, allocated parking, electric heating and double glazing.