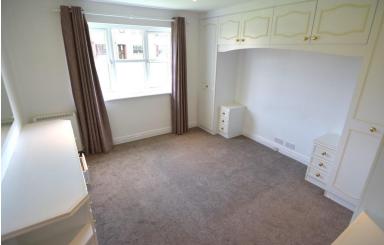

#### BEDROOM 1

3' 80" x 3' 45" (2.95m x 2.06m) Double glazed window to rear, fitted bedroom suite with a range of wardrobes, electric storage heater, downlights