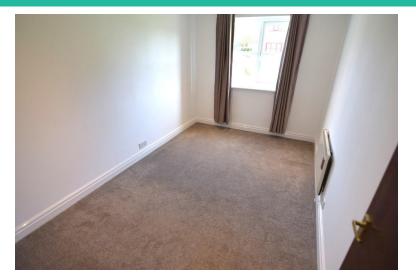

#### BEDROOM 1

3' 80" x 3' 45" (2.95m x 2.06m) Double glazed window to rear, fitted bedroom suite with a range of wardrobes, electric storage heater, downlights

#### BEDROOM 2

3' 80" x 3' 45" (2.95m x 2.06m) Double glazed window to rear, radiator, downlights.