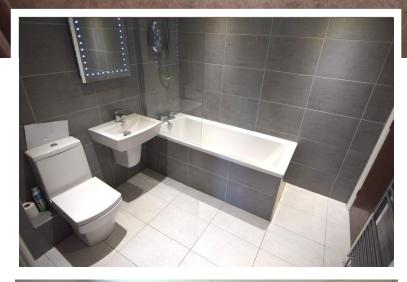

#### BATHROOM

Modern three piece suite comprising bath with separate electric shower over, mixer tap and glass screen, wall mounted wash hand basin with mixer tap and WC, full height tiling to all walls, heated towel rail, extractor fan, tiled flooring, downlights, door to cupboard housing hot water tank