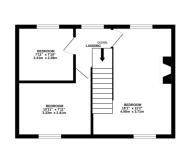

## Phillips George

1ST FLOOR 358 sq.ft. (33.3 sq.m.) approx.

TOTAL FLOOR AREA: 'T16 sq.ft. (66.5 sq.m.) approx.

White every attempt has been made to ensure the accuracy of the floorgain contained here, measurements of doors, windows, rooms and any other terms are approximate and no responsibility in taken for any error, comission or mis-statement. This glas in the iduntative purposes only and should be used as such by any cospective purchaser. The services, systems and appliances shown have not been tested and no guarantee as to their operability of efficiency can be given.