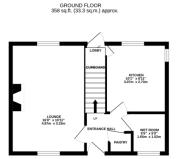

## Phillips George

1ST FLOOR 358 sq.ft. (33.3 sq.m.) approx.

TOTAL FLOOR AREA: 'T16 sq.ft. (66.5 sq.m.) approx.

White every attempt has been made to ensure the accuracy of the floorgain contained here, measurements of doors, windows, rooms and any other terms are approximate and no responsibility in taken for any error, comission or mis-statement. This glas in the iduntative purposes only and should be used as such by any cospective purchaser. The services, systems and appliances shown have not been tested and no guarantee as to their operability of efficiency can be given.