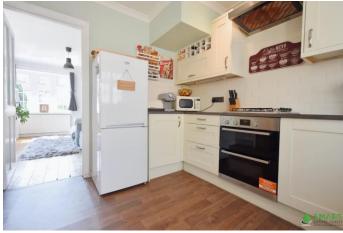

The accommodation comprises of the entrance hall, open plan and living/dining room with a useful under stairs work space, modern fitted kitchen with a sleek breakfast bar and a rear utility room. Upstairs you have two double bedrooms and a 3 piece bathroom suite.