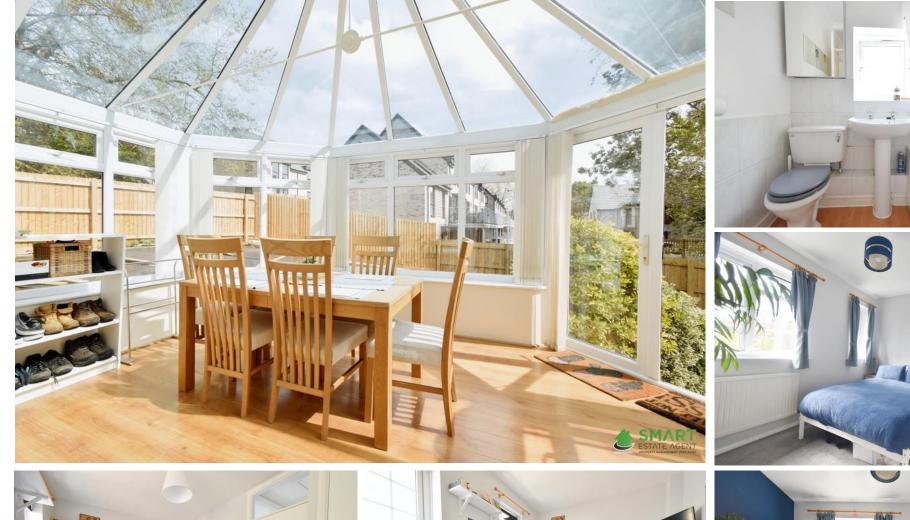

The accommodation comprises of the entrance hall, open plan and living/dining room with a useful under stairs work space, modern fitted kitchen with a sleek breakfast bar and a rear utility room. Upstairs you have two double bedrooms and a 3 piece bathroom suite.

The property also includes a large delightful sun room / conservatory which is currently used as a dining room, which is perfect to use all year round.

Outside is a delightful large garden which has recently been increased in size privately. There is a large lawn area surrounding the side of the house, the newly purchased area to be completed as the buyers preferences plus with two delightful seating area's. There is also space for bins, storage & a side gate leading to the front.

## Key Features

- Two Double Bedrooms
- Modern Kitchen With Breakfast Bar
  - Well Presented Throughout
- Open Plan Living / Dining Room
  - Large Surround Garden
    - Garage
- Double Glazed Windows & Central Heating
- Walking distance of St David's Train Station