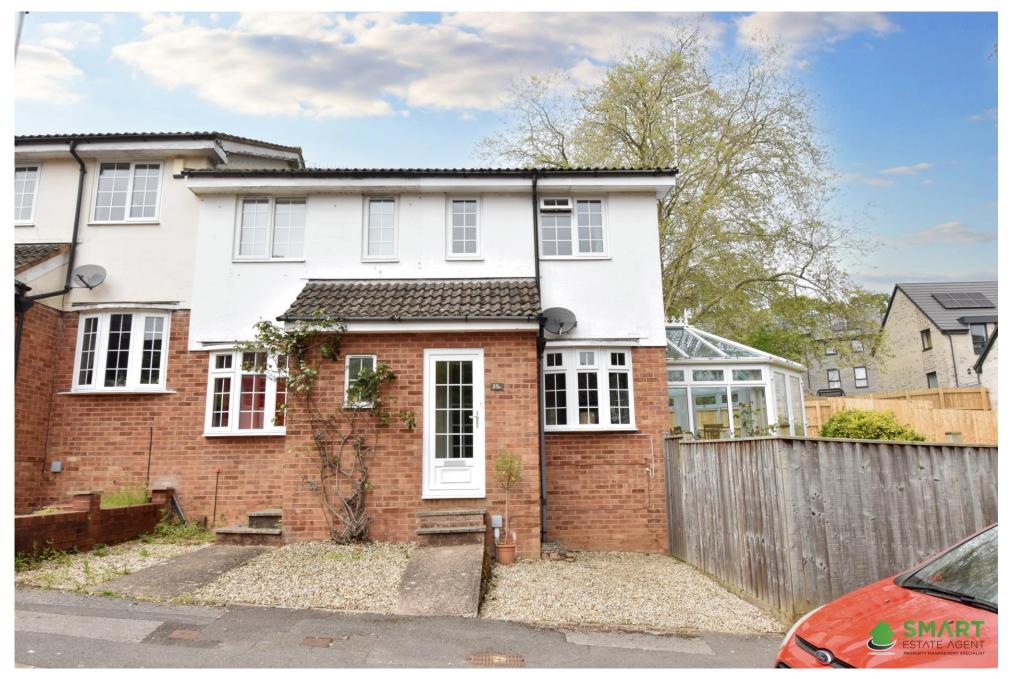

## GLOUCESTER ROAD, EXETER, EX4 2EF

GUIDE PRICE - £270,000

A well-presented two-bedroom end of terrace house located in this established residential area. The property is well placed for public transport, on a regular bus route, and within walking distance of St David's mainline railway station, River Exe, Supermarkets & many more amenities. The property is modern throughout and is move in ready.

The accommodation comprises of the entrance hall, open plan and living/dining room with a useful under stairs work space, modern fitted kitchen with a sleek breakfast bar and a rear utility room. Upstairs you have two double bedrooms and a 3 piece bathroom suite.

The property includes a garage situated just away from the property which is only a few yards from the front door.

## Key Features

- Two Double Bedrooms
- Modern Kitchen With Breakfast Bar
  - Well Presented Throughout
- Open Plan Living / Dining Room
  - Large Surround Garden
    - Garage
- Double Glazed Windows & Central Heating
- Walking distance of St David's Train Station