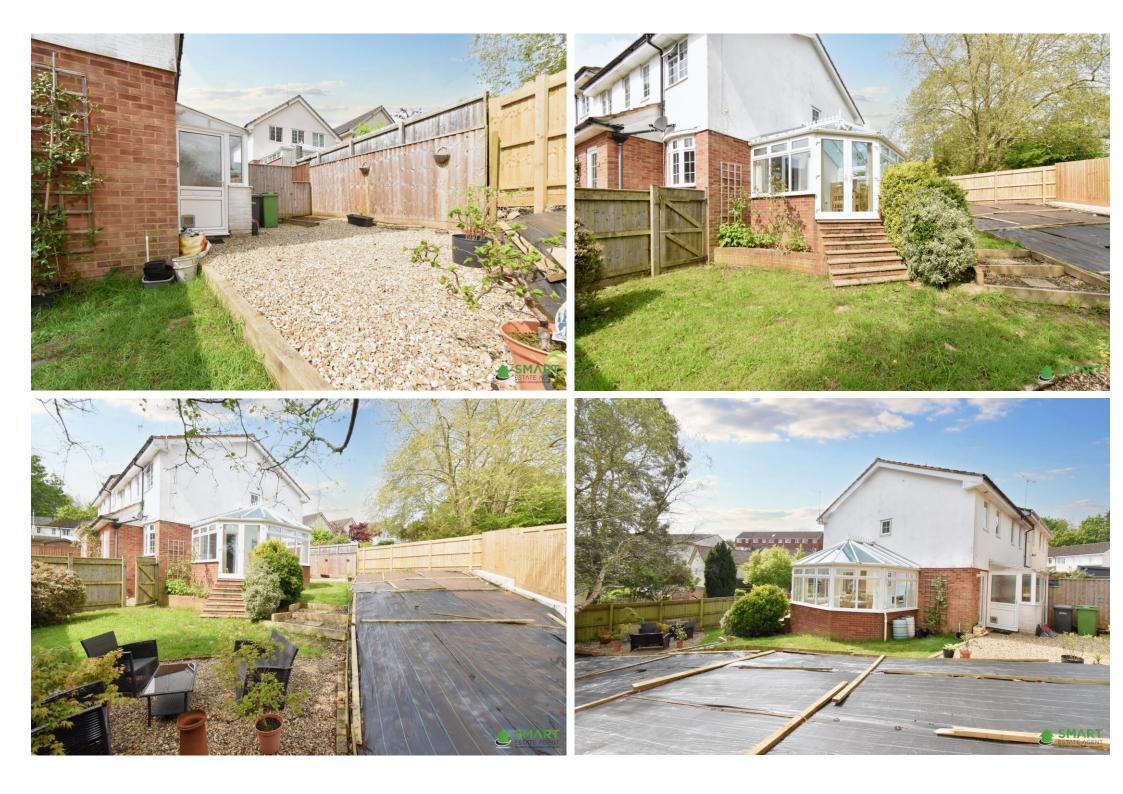

The property also includes a large delightful sun room / conservatory which is currently used as a dining room, which is perfect to use all year round.

Outside is a delightful large garden which has recently been increased in size privately. There is a large lawn area surrounding the side of the house, the newly purchased area to be completed as the buyers preferences plus with two delightful seating area's. There is also space for bins, storage & a side gate leading to the front.

The property includes a garage situated just away from the property which is only a few yards from the front door.