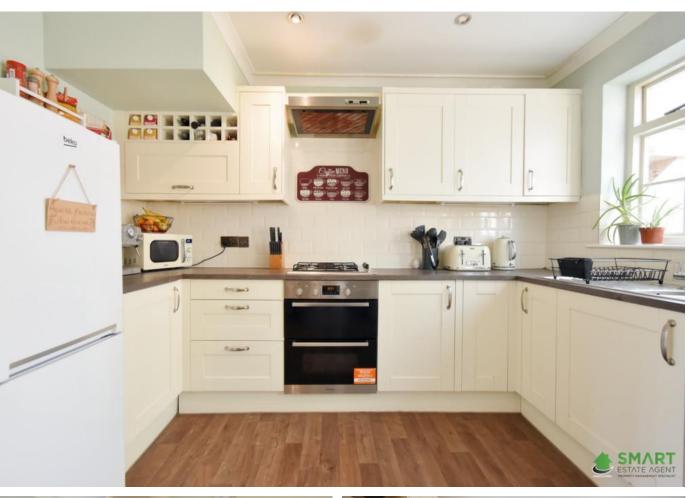

The accommodation comprises of the entrance hall, open plan and living/dining room with a useful under stairs work space, modern fitted kitchen with a sleek breakfast bar and a rear utility room. Upstairs you have two double bedrooms and a 3 piece bathroom suite.