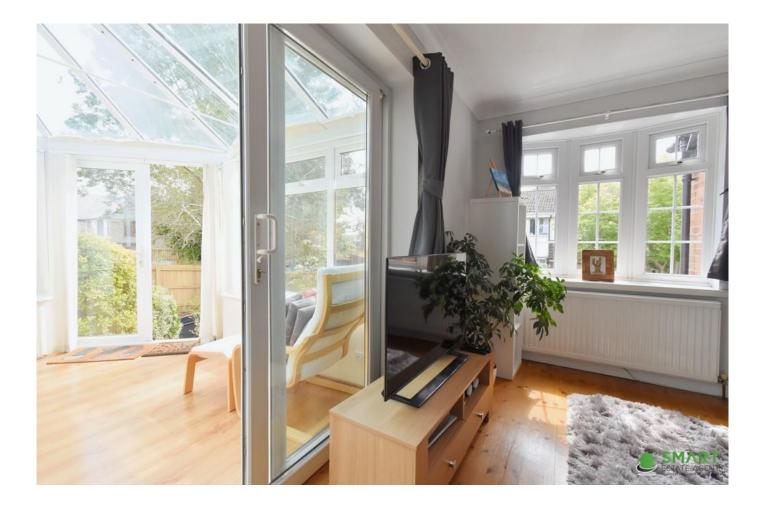

The property also includes a large delightful sun room / conservatory which is currently used as a dining room, which is perfect to use all year round.

Outside is a delightful large garden which has recently been increased in size privately. There is a large lawn area surrounding the side of the house, the newly purchased area to be completed as the buyers preferences plus with two delightful seating area's. There is also space for bins, storage & a side gate leading to the front.