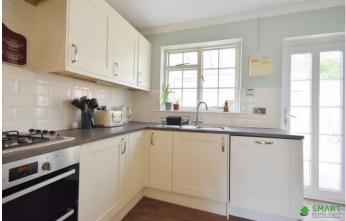

The accommodation comprises of the entrance hall, open plan and living/dining room with a useful under stairs work space, modern fitted kitchen with a sleek breakfast bar and a rear utility room. Upstairs you have two double bedrooms and a 3 piece bathroom suite.