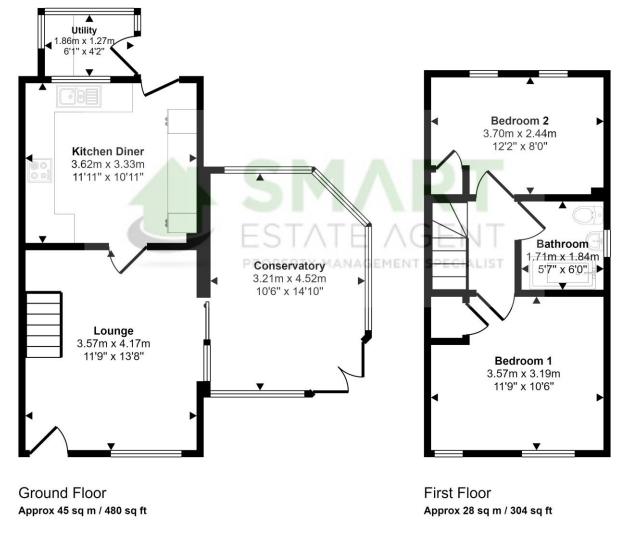

The accommodation comprises of the entrance hall, open plan and living/dining room with a useful under stairs work space, modern fitted kitchen with a sleek breakfast bar and a rear utility room. Upstairs you have two double bedrooms and a 3 piece bathroom suite.

## Approx Gross Internal Area 73 sq m / 784 sq ft

This floorplan is only for illustrative purposes and is not to scale. Measurements of rooms, doors, windows, and any items are approximate and no responsibility is taken for any error, omission or mis-statement. Icons of items such as bathroom suites are representations only and may not look like the real items. Made with Made Snappy 360.