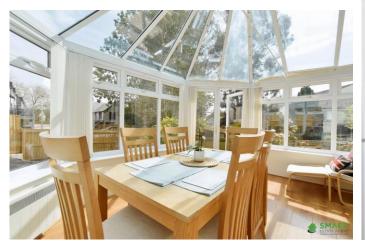

The property also includes a large delightful sun room / conservatory which is currently used as a dining room, which is perfect to use all year round.

Outside is a delightful large garden which has recently been increased in size privately. There is a large lawn area surrounding the side of the house, the newly purchased area to be completed as the buyers preferences plus with two delightful seating area's. There is also space for bins, storage & a side gate leading to the front.