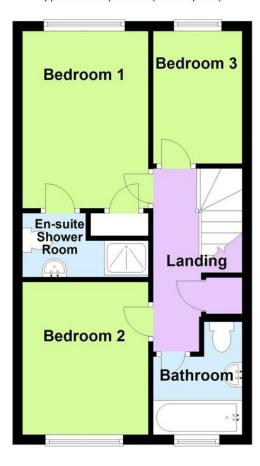

A modern semi detached house situated within the popular 'Kingley Gate' development just on the outskirts of Littlehampton.

In brief the accommodation comprises: - entrance hall, ground floor cloakroom, large lounge, modern fitted kitchen with some built in appliances, master bedroom with en suite shower room/WC, two further bedrooms and a family bathroom/WC.

## Ground Floor

Approx. 36.9 sq. metres (397.4 sq. feet)

**First Floor** 

Approx. 36.9 sq. metres (397.4 sq. feet)

Total area: approx. 73.8 sq. metres (794.7 sq. feet)

## **BEDROOM 1**

11' 10" x 8' 5" (3.61m x 2.57m)

#### **EN SUITE SHOWER ROOWWC**

#### BEDROOM 2

10' 2" x 8' 5" (3.1m x 2.57m)

#### **BEDROOM 3**

8' 10" x 6' 3" (2.69m x 1.91m)

# **FAMILY BATHROOM/WC**

**PRIVATE DRIVE** 