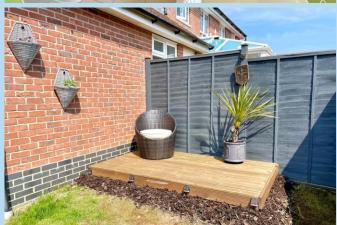

Outside there is a pleasant enclosed private rear garden with patio, lawn and decking with a side gate to the private drive and garage, which has power and roof storage space.

Features include gas central heating, double glazing and the house is offered for sale in excellent decorative order.

## PRIVATE REAR GARDEN