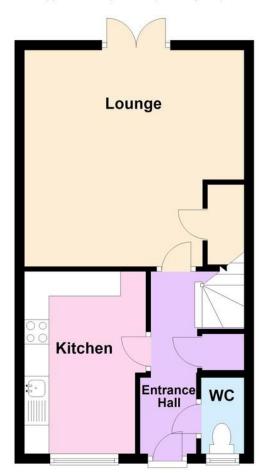

A modern semi detached house situated within the popular 'Kingley Gate' development just on the outskirts of Littlehampton.

In brief the accommodation comprises: - entrance hall, ground floor cloakroom, large lounge, modern fitted kitchen with some built in appliances, master bedroom with en suite shower room/WC, two further bedrooms and a family bathroom/WC.

## Ground Floor

Approx. 36.9 sq. metres (397.4 sq. feet)

**First Floor** 

Approx. 36.9 sq. metres (397.4 sq. feet)

Total area: approx. 73.8 sq. metres (794.7 sq. feet)

### **ENTRANCE HALL**

#### **GROUND FLOOR CLOAKROOM**

# **KITCHEN**

12' 2" x 8' (3.71m x 2.44m)

#### LOUNGE

15' x 14' 5" (4.57m x 4.39m)