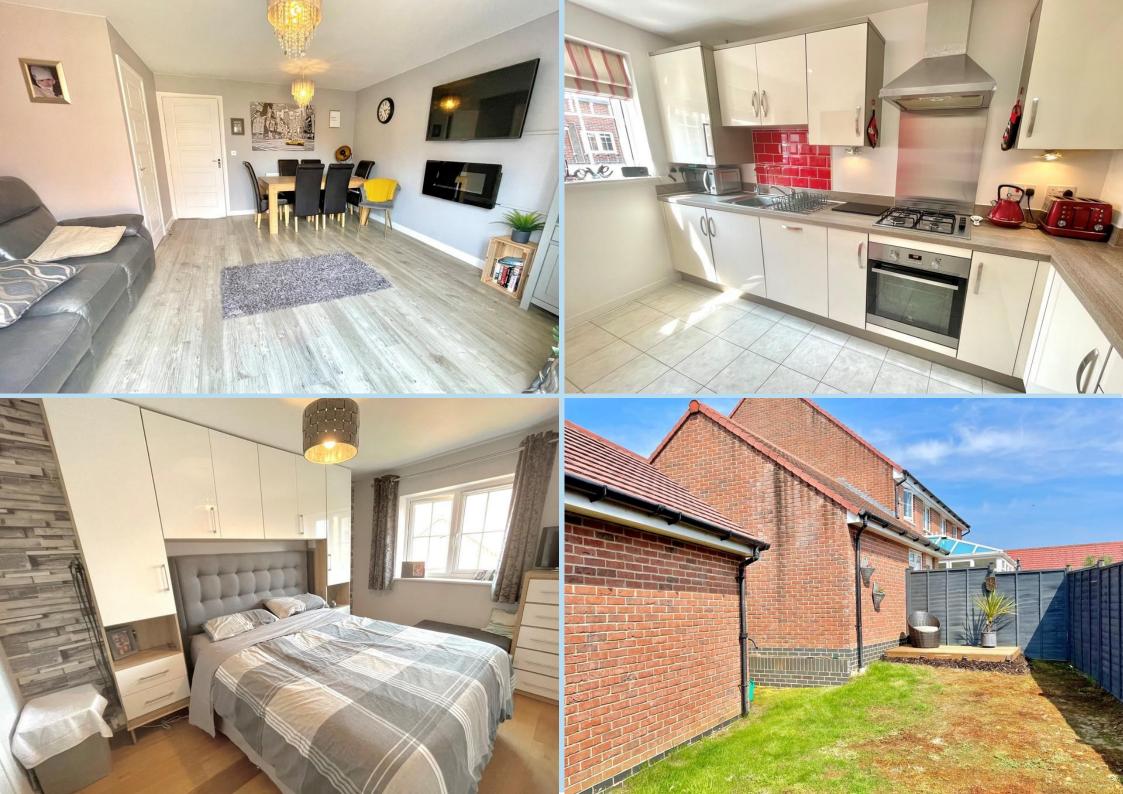

A modern semi detached house situated within the popular 'Kingley Gate' development just on the outskirts of Littlehampton.

In brief the accommodation comprises: - entrance hall, ground floor cloakroom, large lounge, modern fitted kitchen with some built in appliances, master bedroom with en suite shower room/WC, two further bedrooms and a family bathroom/WC.

Outside there is a pleasant enclosed private rear garden with patio, lawn and decking with a side gate to the private drive and garage, which has power and roof storage space.

Features include gas central heating, double glazing and the house is offered for sale in excellent decorative order.

# **KITCHEN**

12' 2" x 8' (3.71m x 2.44m)

#### LOUNGE

15' x 14' 5" (4.57m x 4.39m)

## **BEDROOM 1**

11' 10" x 8' 5" (3.61m x 2.57m)

## PRIVATE REAR GARDEN