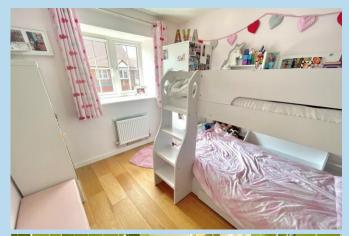

## **BEDROOM 1**

11' 10" x 8' 5" (3.61m x 2.57m)

#### BEDROOM 2

10' 2" x 8' 5" (3.1m x 2.57m)

#### **BEDROOM 3**

8' 10" x 6' 3" (2.69m x 1.91m)