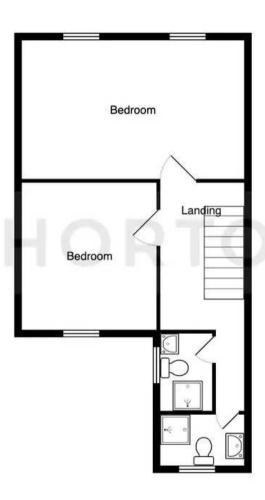

Council Tax band: C

Tenure: Freehold

EPC Energy Efficiency Rating: D

EPC Environmental Impact Rating: E

- City centre location
- Newly refurbished throughout
- Rear garden
- Large bedrooms
- Two shower rooms
- Unfurnished
- Available NOW