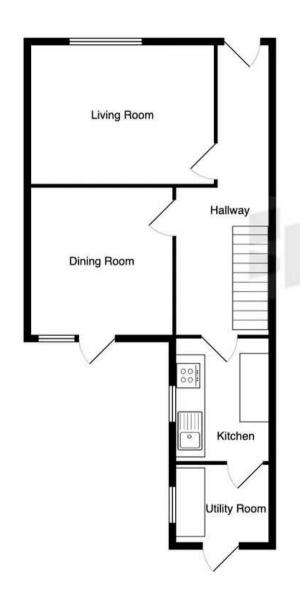

## 42 Lancaster Road

Leicester, Leicester

Located in the heart of Leicester, this charming three-storey townhouse offers a prime location within close proximity to local amenities, schools, and transportation links, this residence is ideal for families or professionals seeking both convenience and style.

Council Tax band: C

Tenure: Freehold

EPC Energy Efficiency Rating: D

EPC Environmental Impact Rating: E

- City centre location
- Newly refurbished throughout
- Rear garden
- Large bedrooms
- Two shower rooms
- Unfurnished
- Available NOW