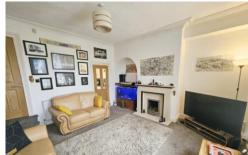

# LOUNGE

14' 6" x 14' 2" (4.42m x 4.32m) Front door leading directly into the lounge with feature fireplace with open fire, door leading into the kitchen, door to stairs leading to first floor.