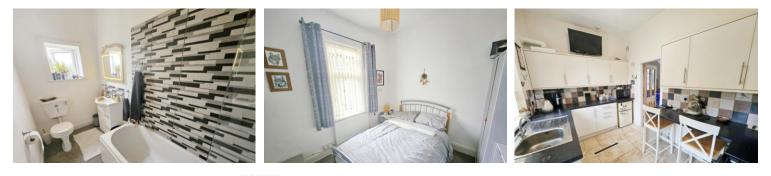

# DESCRIPTION

NO ONWARD CHAIN - spacious two double bedroomed mid-terraced property suitable for Investors or First Time Buyers with uPVC double glazing and gas fired central heating with access to local amenities, M62 motorway network and local schools. The accommodation comprises:lounge, kitchen, house bathroom, two bedrooms.

# **KITCHEN**

11' 8" x 7' 8" (3.56m x 2.34m) Fitted with a range of wall and base units with tiled splashback and complementary work surfaces, stainless steel sink with mixer tap, space for gas cooker, plumbing for automatic washing machine, tiled flooring, breakfast bar, door leading out into the rear garden, door leading to the cellar.

# **HOUSE BATHROOM**

Fitted with three piece white suite comprising low flush WC, inset hand wash basin with vanity unit, panelled bath with shower over and glass screen, part tiled walls.

# **BEDROOM ONE**

Double bedroom.

# **BEDROOM TWO**

Double bedroom.