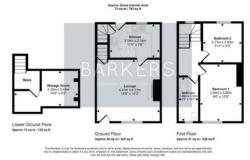

# DESCRIPTION

NO ONWARD CHAIN - spacious two double bedroomed mid-terraced property suitable for Investors or First Time Buyers with uPVC double glazing and gas fired central heating with access to local amenities, M62 motorway network and local schools. The accommodation comprises:lounge, kitchen, house bathroom, two bedrooms.

# LOUNGE

14' 6" x 14' 2" (4.42m x 4.32m) Front door leading directly into the lounge with feature fireplace with open fire, door leading into the kitchen, door to stairs leading to first floor.

# **KITCHEN**

11' 8" x 7' 8" (3.56m x 2.34m) Fitted with a range of wall and base units with tiled splashback and complementary work surfaces, stainless steel sink with mixer tap, space for gas cooker, plumbing for automatic washing machine, tiled flooring, breakfast bar, door leading out into the rear garden, door leading to the cellar.

# FIRST FLOOR LANDING

With stairs leading to the first floor landing with loft access, doors leading into two bedrooms and house bathroom.

# **HOUSE BATHROOM**

Fitted with three piece white suite comprising low flush WC, inset hand wash basin with vanity unit, panelled bath with shower over and glass screen, part tiled walls.

# **BEDROOM ONE**

Double bedroom.

# **BEDROOM TWO**

Double bedroom.