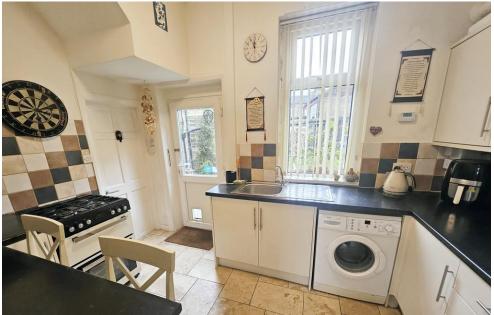

# **KITCHEN**

11' 8" x 7' 8" (3.56m x 2.34m) Fitted with a range of wall and base units with tiled splashback and complementary work surfaces, stainless steel sink with mixer tap, space for gas cooker, plumbing for automatic washing machine, tiled flooring, breakfast bar, door leading out into the rear garden, door leading to the cellar.