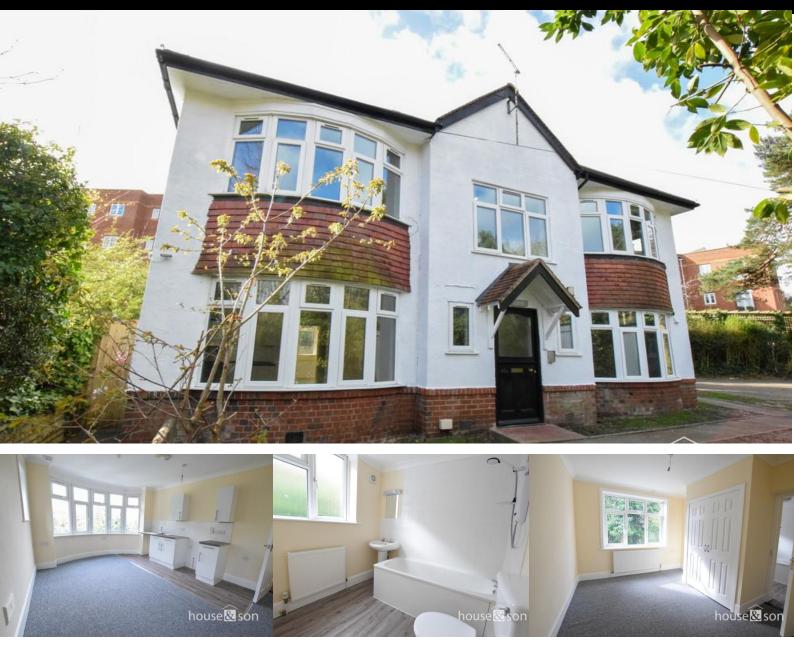

## Suffolk Road, Bournemouth, Dorset, BH2 6AU

1 Bedroom

## **Description:**

TOWN CENTRE – An UNFURNISHED one bedroom 1<sup>st</sup> floor flat situated within walking distance of both Westbourne and the Town Centre. ONE DOUBLE BEDROOM; open plan lounge/kitchen (kitchen comes with electric cooker and space for both a fridge freezer and washing machine); bathroom with shower facility. Property was recently REFURBISHED THROUGHOUT, and benefits from GAS CENTRAL HEATING, COMMUNAL OUTSIDE SPACE, and ON SITE PARKING. A bright and modern apartment in a convenient, central location. FULLY MANAGED & AVAILABLE NOW!