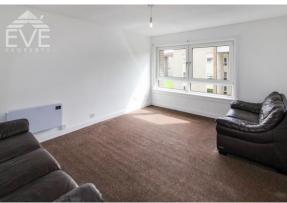

The hallway has munificent in-built storage solutions and leads into the south facing lounge - a lovely space to relax after a long day! The spacious living room has ample space to create a dining area - with the kitchen just off. Cleverly designed with modern lifestyles in mind, the owners have fashioned the room to maximise the entire dimensions with a linear span of wall and floor cabinetry in cherry oak topped with grey speckled work surfaces. A slot in cooker, washing machine and larder fridge freezer are all accommodated without compromising the scale or design on offer.