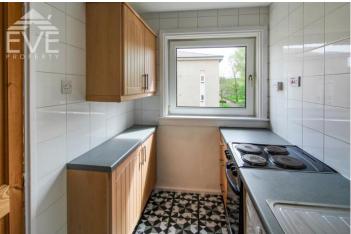

The hallway has munificent in-built storage solutions and leads into the south facing lounge - a lovely space to relax after a long day! The spacious living room has ample space to create a dining area - with the kitchen just off. Cleverly designed with modern lifestyles in mind, the owners have fashioned the room to maximise the entire dimensions with a linear span of wall and floor cabinetry in cherry oak topped with grey speckled work surfaces. A slot in cooker, washing machine and larder fridge freezer are all accommodated without compromising the scale or design on offer.