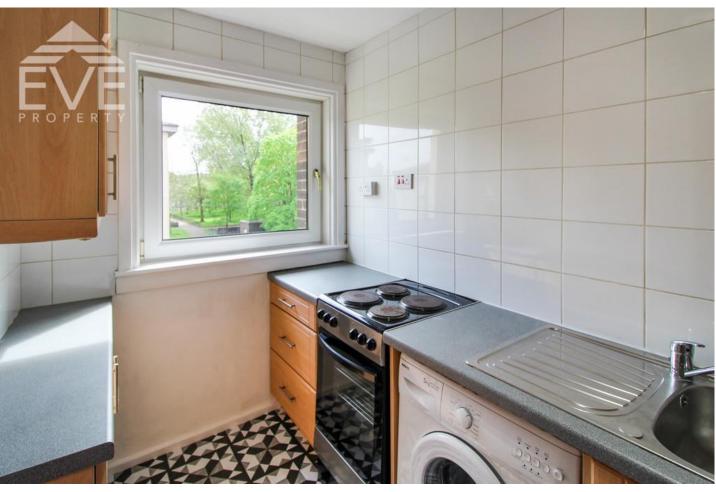

The hallway has munificent in-built storage solutions and leads into the south facing lounge - a lovely space to relax after a long day! The spacious living room has ample space to create a dining area - with the kitchen just off. Cleverly designed with modern lifestyles in mind, the owners have fashioned the room to maximise the entire dimensions with a linear span of wall and floor cabinetry in cherry oak topped with grey speckled work surfaces. A slot in cooker, washing machine and larder fridge freezer are all accommodated without compromising the scale or design on offer.