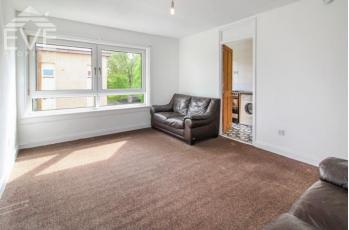

The hallway has munificent in-built storage solutions and leads into the south facing lounge - a lovely space to relax after a long day! The spacious living room has ample space to create a dining area - with the kitchen just off. Cleverly designed with modern lifestyles in mind, the owners have fashioned the room to maximise the entire dimensions with a linear span of wall and floor cabinetry in cherry oak topped with grey speckled work surfaces. A slot in cooker, washing machine and larder fridge freezer are all accommodated without compromising the scale or design on offer.