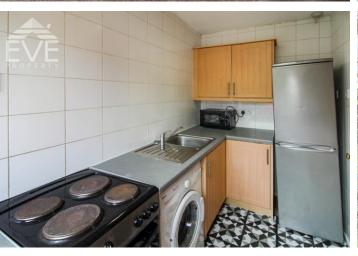

The hallway has munificent in-built storage solutions and leads into the south facing lounge - a lovely space to relax after a long day! The spacious living room has ample space to create a dining area - with the kitchen just off. Cleverly designed with modern lifestyles in mind, the owners have fashioned the room to maximise the entire dimensions with a linear span of wall and floor cabinetry in cherry oak topped with grey speckled work surfaces. A slot in cooker, washing machine and larder fridge freezer are all accommodated without compromising the scale or design on offer.