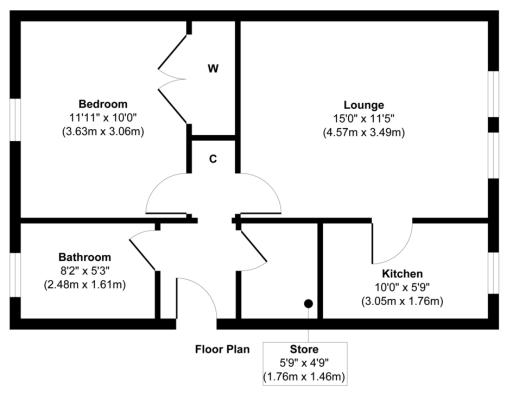

## 2, 24 Banner Road, Glasgow, G13 2HN

Approx. Gross Internal Floor Area 510 sq. ft / 47.39 sq. m

Illustration for identification purposes only, measurements are approximate, not to scale.

Produced by Elements Property