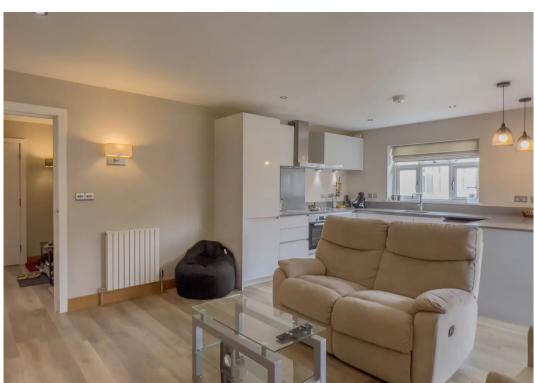

Upon entering Apartment 4, you will be welcomed by a spacious, open-plan kitchen/living room area. The kitchen is equipped with fully integrated Bosch appliances and features natural stone worktops. Both bedrooms are doubles and include built-in wardrobes. The master bedroom boasts an ensuite bathroom, while the second bedroom is serviced by an ensuite shower room. The interior has Karndean vinyl flooring installed in the main living areas and plush carpets covering the bedrooms.