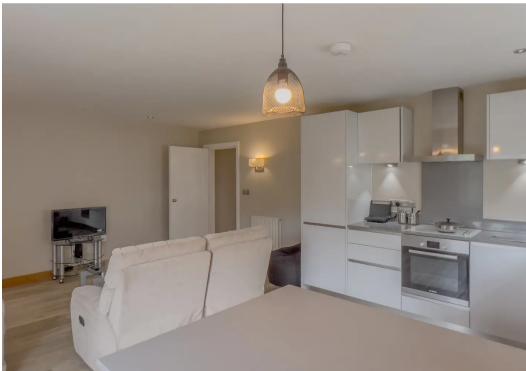

Upon entering Apartment 4, you will be welcomed by a spacious, open-plan kitchen/living room area. The kitchen is equipped with fully integrated Bosch appliances and features natural stone worktops. Both bedrooms are doubles and include built-in wardrobes. The master bedroom boasts an ensuite bathroom, while the second bedroom is serviced by an ensuite shower room. The interior has Karndean vinyl flooring installed in the main living areas and plush carpets covering the bedrooms.