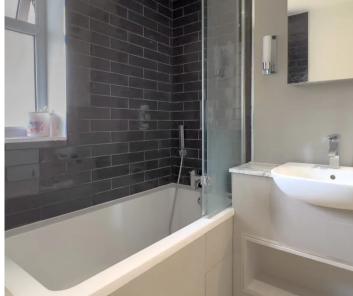

Upon entering Apartment 4, you will be welcomed by a spacious, open-plan kitchen/living room area. The kitchen is equipped with fully integrated Bosch appliances and features natural stone worktops. Both bedrooms are doubles and include built-in wardrobes. The master bedroom boasts an ensuite bathroom, while the second bedroom is serviced by an ensuite shower room. The interior has Karndean vinyl flooring installed in the main living areas and plush carpets covering the bedrooms.