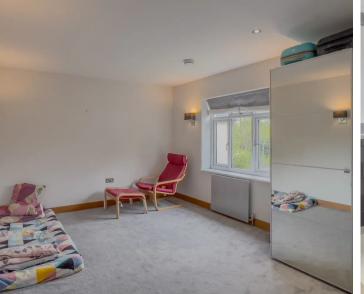

Upon entering Apartment 4, you will be welcomed by a spacious, open-plan kitchen/living room area. The kitchen is equipped with fully integrated Bosch appliances and features natural stone worktops. Both bedrooms are doubles and include built-in wardrobes. The master bedroom boasts an ensuite bathroom, while the second bedroom is serviced by an ensuite shower room. The interior has Karndean vinyl flooring installed in the main living areas and plush carpets covering the bedrooms.