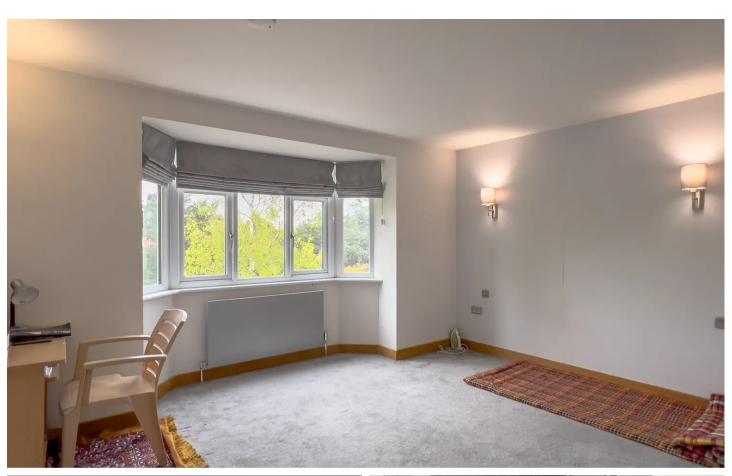

Upon entering Apartment 4, you will be welcomed by a spacious, open-plan kitchen/living room area. The kitchen is equipped with fully integrated Bosch appliances and features natural stone worktops. Both bedrooms are doubles and include built-in wardrobes. The master bedroom boasts an ensuite bathroom, while the second bedroom is serviced by an ensuite shower room. The interior has Karndean vinyl flooring installed in the main living areas and plush carpets covering the bedrooms.