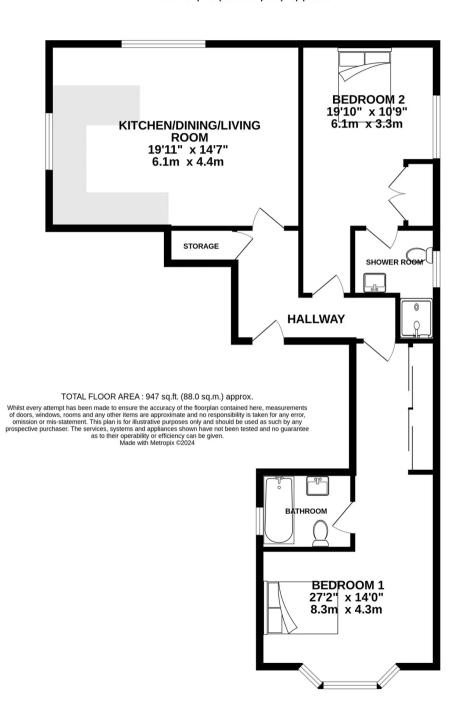

Annual ground rent amount – £250
Ground rent review period – January 2027
Annual service charge amount – £2,086.30
Service charge review period – April 2024
Mains Services Connected
Mobile Coverage: Good Coverage From All
Major Networks (Ofcom)
Broadband Coverage: Ultrafast Available,
1,000Mbps (Ofcom)

## Location:

Saffron Walden is a historic market town 43 miles north of London that still houses a thriving market every Tuesday and Saturday along with an abundance of independent and chain shops. There is a diverse level of housing available from Tudor cottages to modern new build homes. The town is well served by local schools with several primary schools and an 'Outstanding' Ofsted-rated secondary school; Saffron Walden County High.







FIRST FLOOR 947 sq.ft. (88.0 sq.m.) approx.







## Pottrill Holland Property Agents

12 Railey Road, Saffron Walden - CB11 3EN

07751 886249 • info@pottrillholland.co.uk • http://www.pottrillholland.co.uk

Please note that all measurements are approximate and in metric units with imperial equivalents provided for guidance only. The fixtures, fittings, and appliances mentioned have not been tested. Internal photos are for general information only. For a free valuation, contact the numbers on the brochure.