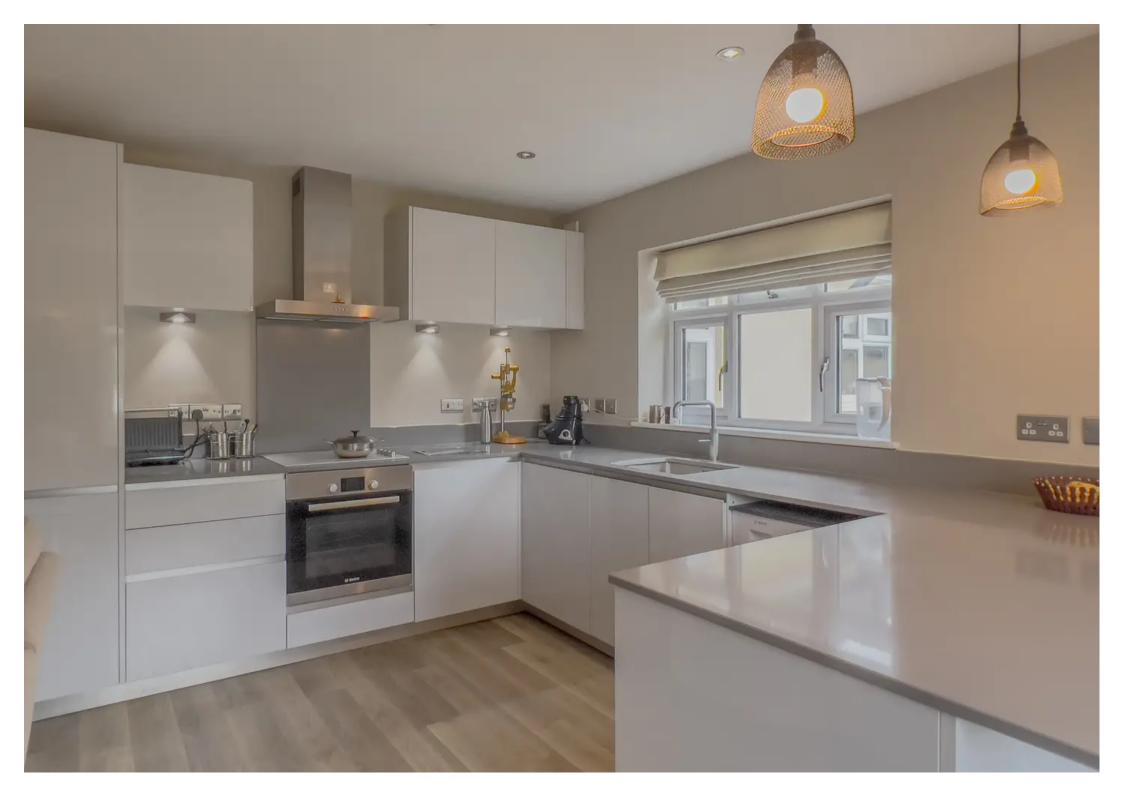

Upon entering Apartment 4, you will be welcomed by a spacious, open-plan kitchen/living room area. The kitchen is equipped with fully integrated Bosch appliances and features natural stone worktops. Both bedrooms are doubles and include built-in wardrobes. The master bedroom boasts an ensuite bathroom, while the second bedroom is serviced by an ensuite shower room. The interior has Karndean vinyl flooring installed in the main living areas and plush carpets covering the bedrooms.