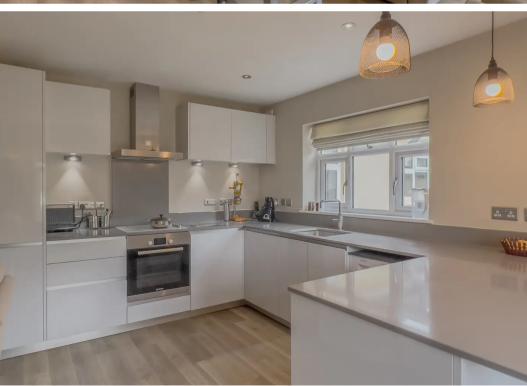

Upon entering Apartment 4, you will be welcomed by a spacious, open-plan kitchen/living room area. The kitchen is equipped with fully integrated Bosch appliances and features natural stone worktops. Both bedrooms are doubles and include built-in wardrobes. The master bedroom boasts an ensuite bathroom, while the second bedroom is serviced by an ensuite shower room. The interior has Karndean vinyl flooring installed in the main living areas and plush carpets covering the bedrooms.