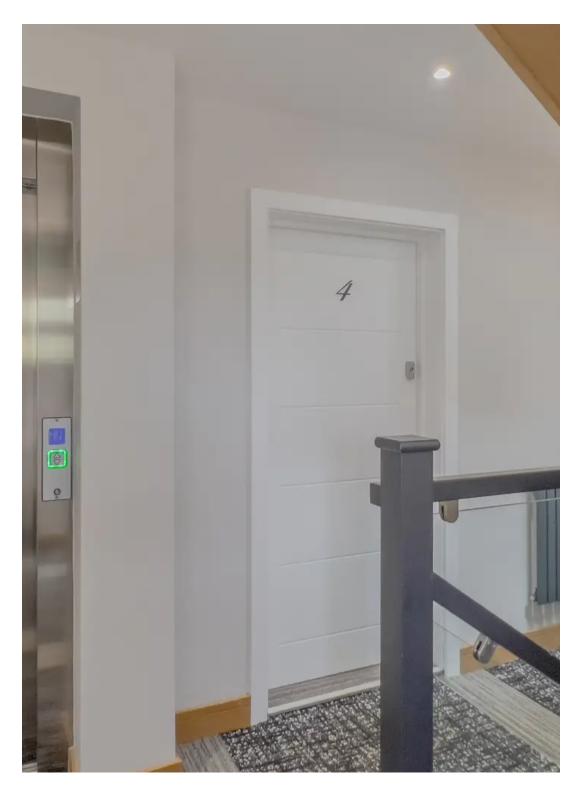

The building's entrance is secured with a video door entry system and opens into a well-maintained communal hall. Residents have the option of using a premium cabin lift or stairs to access the first floor, ensuring convenience for all.