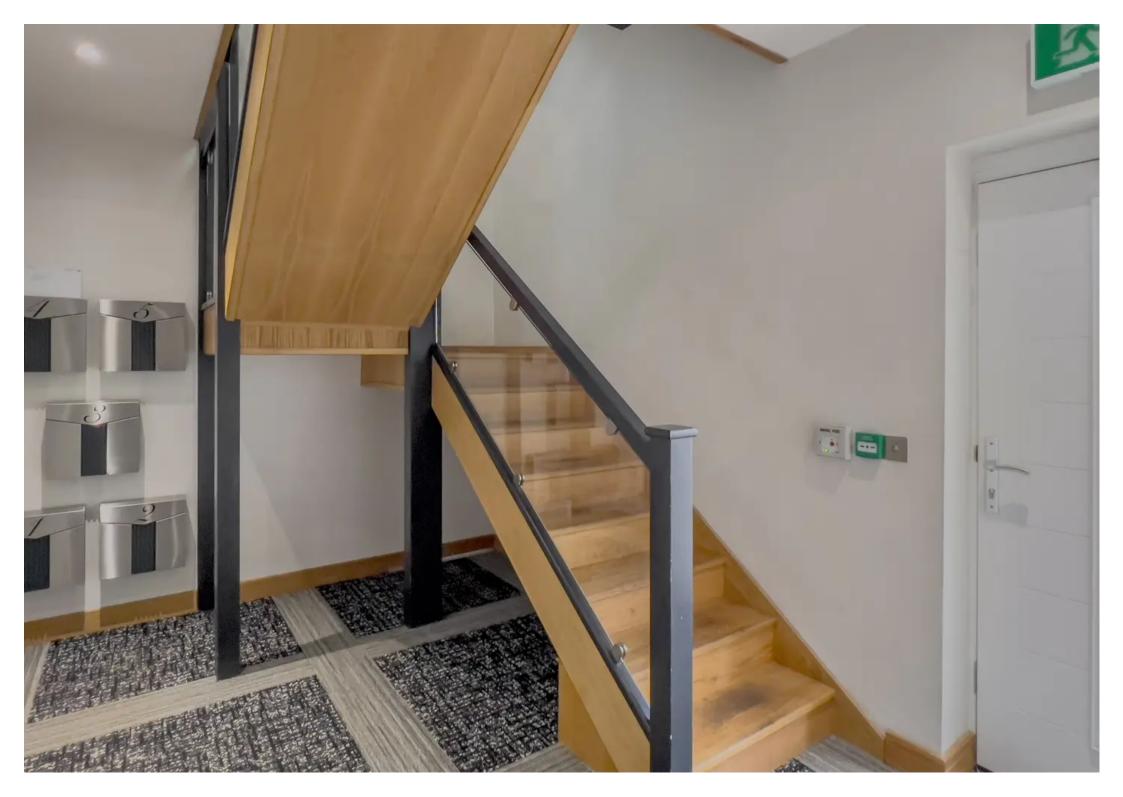

The building's entrance is secured with a video door entry system and opens into a well-maintained communal hall. Residents have the option of using a premium cabin lift or stairs to access the first floor, ensuring convenience for all.