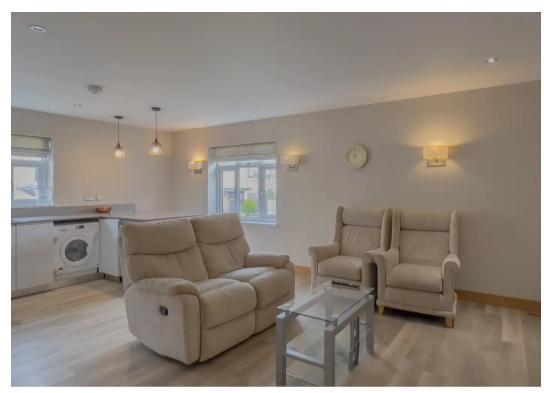

Upon entering Apartment 4, you will be welcomed by a spacious, open-plan kitchen/living room area. The kitchen is equipped with fully integrated Bosch appliances and features natural stone worktops. Both bedrooms are doubles and include built-in wardrobes. The master bedroom boasts an ensuite bathroom, while the second bedroom is serviced by an ensuite shower room. The interior has Karndean vinyl flooring installed in the main living areas and plush carpets covering the bedrooms.