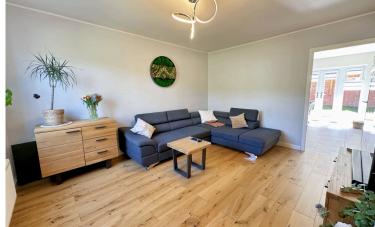

The ground floor features a large lounge with a pleasant outlook to the front. The spacious kitchen/diner with a utility area and WC provides the perfect setting for family meals and social gatherings, with doors leading out to the private garden