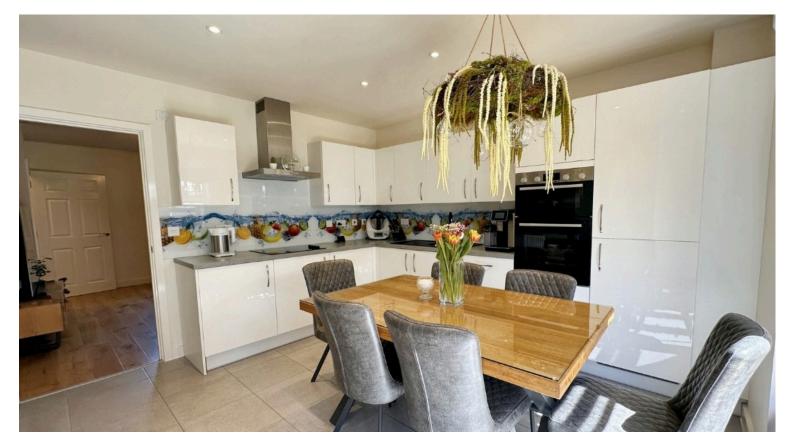

The ground floor features a large lounge with a pleasant outlook to the front. The spacious kitchen/diner with a utility area and WC provides the perfect setting for family meals and social gatherings, with doors leading out to the private garden

The spacious kitchen/diner with a utility area and WC providees the perfect setting for family meals and social gatherings, with doors leading out to the private garden.

On the first floor, you'll find two double bedrooms and a Situated on the Eden Park development this home is family bathroom, while the second floor is dedicated entirely to the spacious main bedroom, complete with a boutique en-suite bathroom and dressing area offering serious hotel vibes.