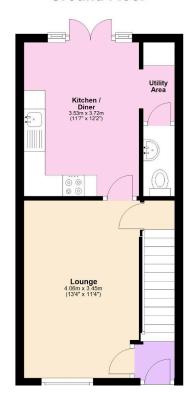

### **Ground Floor**

The ground floor features a large lounge with a pleasant outlook to the front. The spacious kitchen/diner with a utility area and WC provides the perfect setting for family meals and social gatherings, with doors leading out to the private garden

The spacious kitchen/diner with a utility area and WC providees the perfect setting for family meals and social gatherings, with doors leading out to the private garden.

On the first floor, you'll find two double bedrooms and a Situated on the Eden Park development this home is family bathroom, while the second floor is dedicated entirely to the spacious main bedroom, complete with a boutique en-suite bathroom and dressing area offering serious hotel vibes.