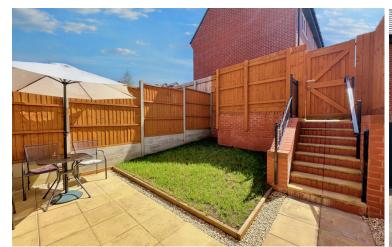

Pleasant Outlook

Private Garden

The ground floor features a large lounge with a pleasant outlook to the front. The spacious kitchen/diner with a utility area and WC provides the perfect setting for family meals and social gatherings, with doors leading out to the private garden