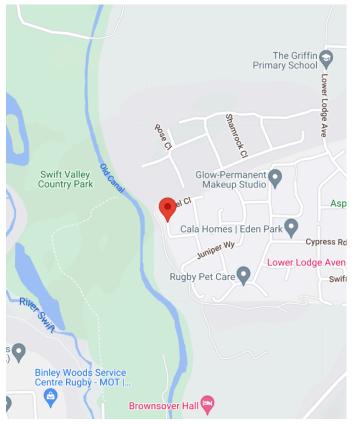

### **LOCATION**

Rugby is very well served by both road and rail links (London Euston by train is possible in under an hour,) with the M1, M6, A14 and A5 all close by.

The amenities in Rugby are endless with its many shops, pubs and restaurants in the town centre, which are all just a short fiveminute car journey away. You also have Elliot's Field and Junction One which are fantastic shopping areas – again just a short drive away.

Rugby offers the grammar school system the renowned Lawrence Sheriff boys grammar school is a stone's throw away, as is Rugby School.

"Don't miss out on the opportunity to make this modern and spacious property your forever home."