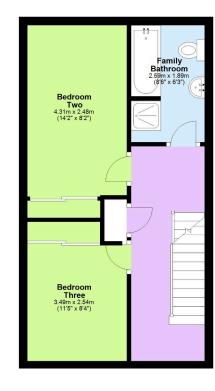

### **First Floor**

The spacious kitchen/diner with a utility area and WC providees the perfect setting for family meals and social gatherings, with doors leading out to the private garden.

On the first floor, you'll find two double bedrooms and a Situated on the Eden Park development this home is family bathroom, while the second floor is dedicated entirely to the spacious main bedroom, complete with a boutique en-suite bathroom and dressing area offering serious hotel vibes.