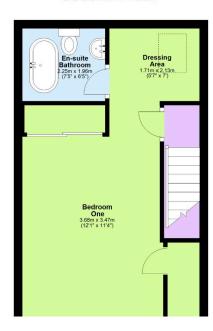

#### **Second Floor**

The spacious kitchen/diner with a utility area and WC providees the perfect setting for family meals and social gatherings, with doors leading out to the private garden.

On the first floor, you'll find two double bedrooms and a Situated on the Eden Park development this home is family bathroom, while the second floor is dedicated entirely to the spacious main bedroom, complete with a boutique en-suite bathroom and dressing area offering serious hotel vibes.