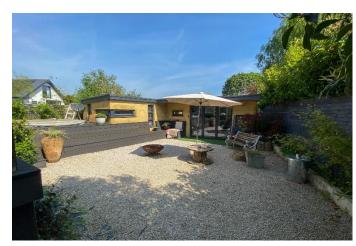

The house benefits from a southerly aspect with a wild flower garden to the front of the property , extensive gated driveway parking and a courtyard style garden to the rear, together with a raised deck with sunken hot spa.

## **Description:**

A superb opportunity to rent this 3 bedroom 3 bathroom detached fully furnished home arranged over 2 floors and covering 1415 sq ft.

We are delighted to bring to the market this family sized home with spacious open style plan living opening out onto a large decked terraced with views over the gardens and towards the River Thames.