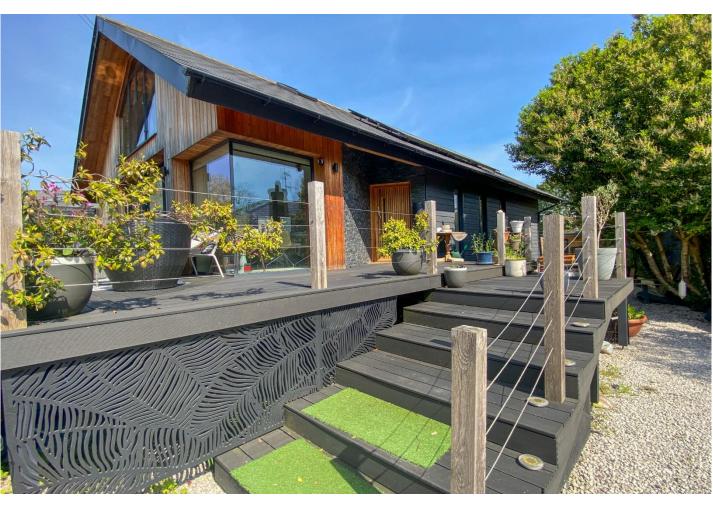

## **Description:**

A superb opportunity to rent this 3 bedroom 3 bathroom detached fully furnished home arranged over 2 floors and covering 1415 sq ft.

We are delighted to bring to the market this family sized home with spacious open style plan living opening out onto a large decked terraced with views over the gardens and towards the River Thames.

The house benefits from a southerly aspect with a wild flower garden to the front of the property , extensive gated driveway parking and a courtyard style garden to the rear, together with a raised deck with sunken hot spa.