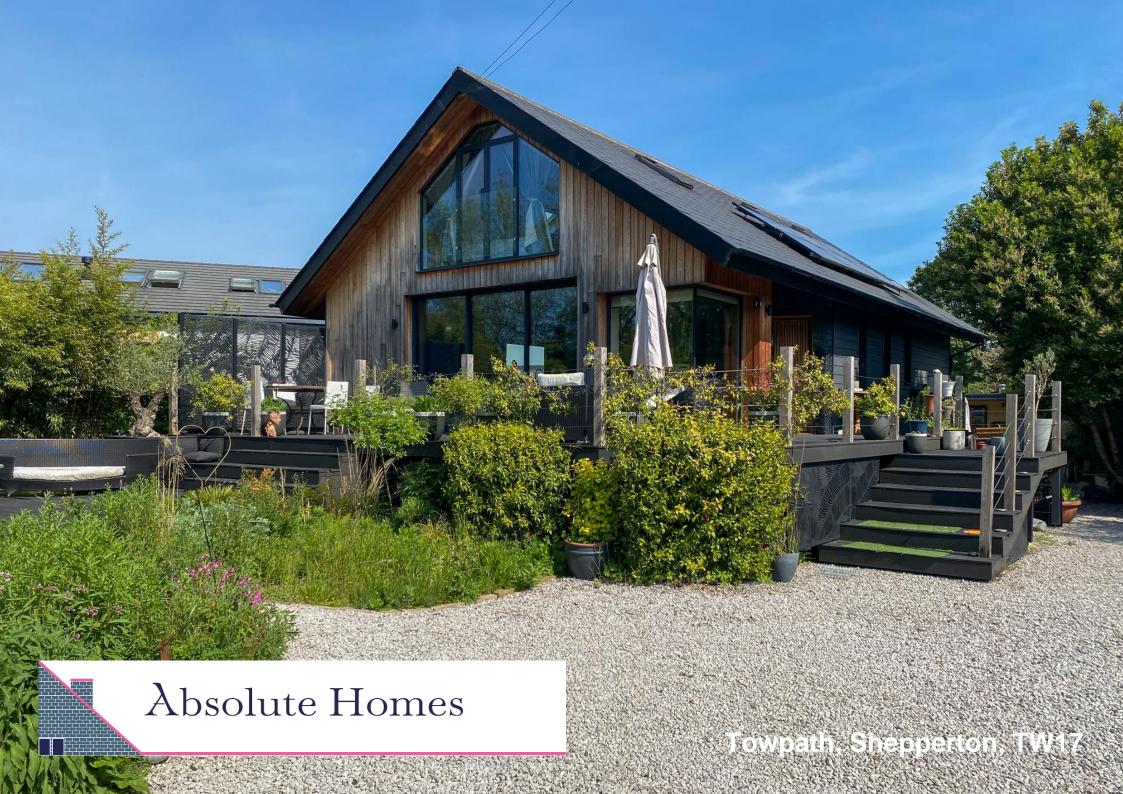

## **Description:**

A superb opportunity to rent this 3 bedroom 3 bathroom detached fully furnished home arranged over 2 floors and covering 1415 sq ft.

We are delighted to bring to the market this family sized home with spacious open style plan living opening out onto a large decked terraced with views over the gardens and towards the River Thames.

The house benefits from a southerly aspect with a wild flower garden to the front of the property , extensive gated driveway parking and a courtyard style garden to the rear, together with a raised deck with sunken hot spa.

The property is available from the 1st July on a fully furnished basis for a long term tenancy and we would suggest early viewing to secure this home.

The home having been completed in 2017 has an air source heat pump for heating, very well insulated making this a superb thermally efficient property, also with the benefit of solar panels for electricity.