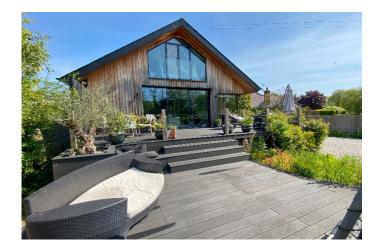

## **Description:**

A superb opportunity to rent this 3 bedroom 3 bathroom detached fully furnished home arranged over 2 floors and covering 1415 sq ft.

We are delighted to bring to the market this family sized home with spacious open style plan living opening out onto a large decked terraced with views over the gardens and towards the River Thames.

The house benefits from a southerly aspect with a wild flower garden to the front of the property , extensive gated driveway parking and a courtyard style garden to the rear, together with a raised deck with sunken hot spa.