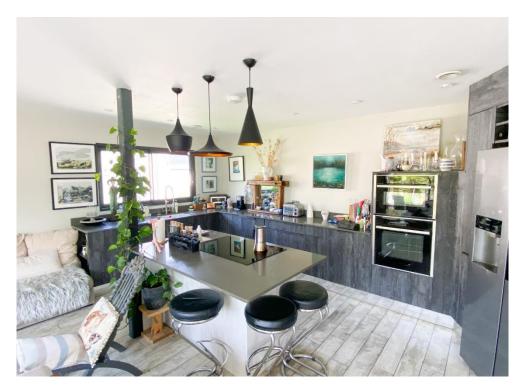

## **Description:**

A superb opportunity to rent this 3 bedroom 3 bathroom detached fully furnished home arranged over 2 floors and covering 1415 sq ft.

We are delighted to bring to the market this family sized home with spacious open style plan living opening out onto a large decked terraced with views over the gardens and towards the River Thames.

All 3 bedrooms are doubles and have their own en-suite facilities. The property is well proportioned having an abundance of storage space and relaxation areas, taking full advantage of its location on the River Bank.