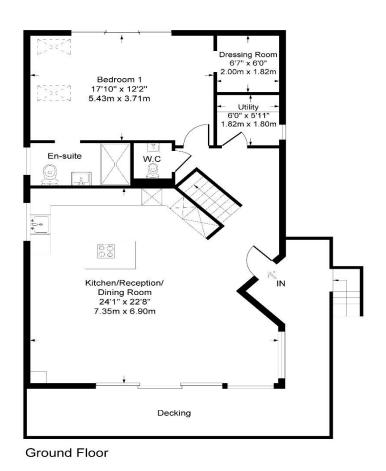

## Approximate Gross Internal Area 1415 sq ft - 131 sq m

First Floor

Although every attempt has been made to ensure accuracy, all measurements are approximate.

This floorplan is for illustrative purposes only and not to scale.

Measured in accordance with RICS Standards.