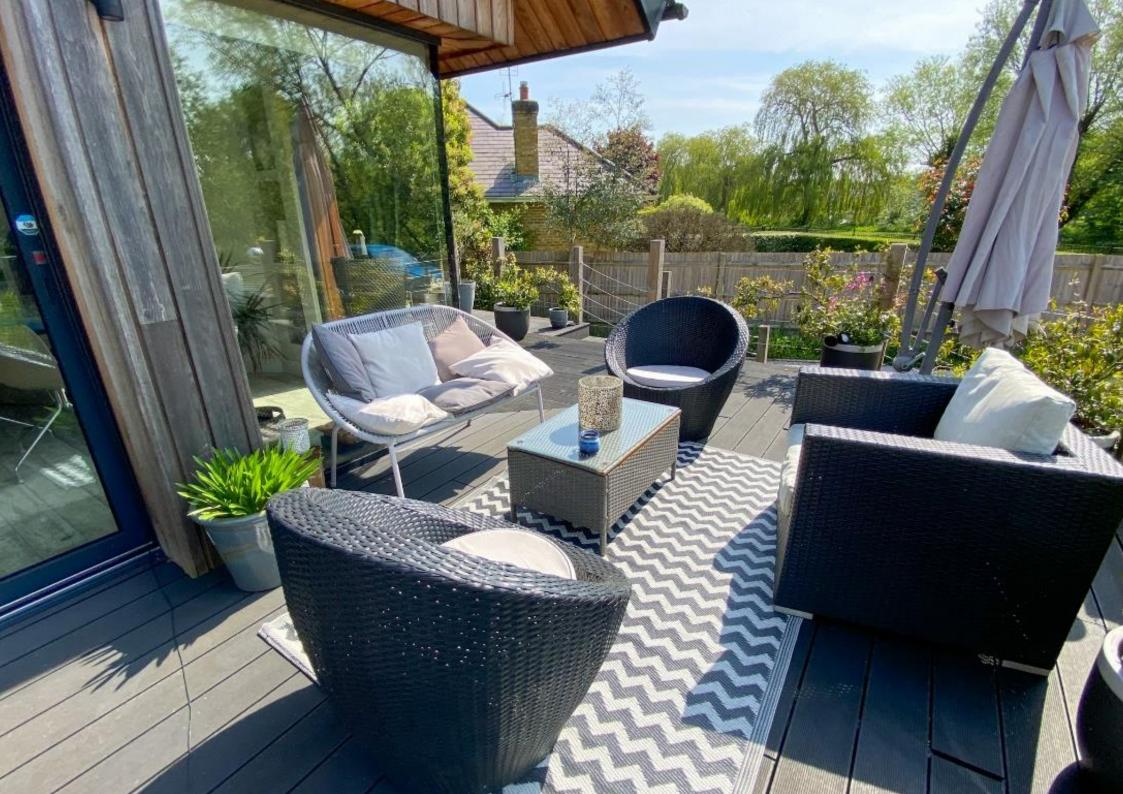

The house benefits from a southerly aspect with a wild flower garden to the front of the property , extensive gated driveway parking and a courtyard style garden to the rear, together with a raised deck with sunken hot spa.