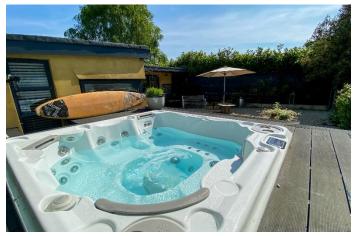

The house benefits from a southerly aspect with a wild flower garden to the front of the property , extensive gated driveway parking and a courtyard style garden to the rear, together with a raised deck with sunken hot spa.