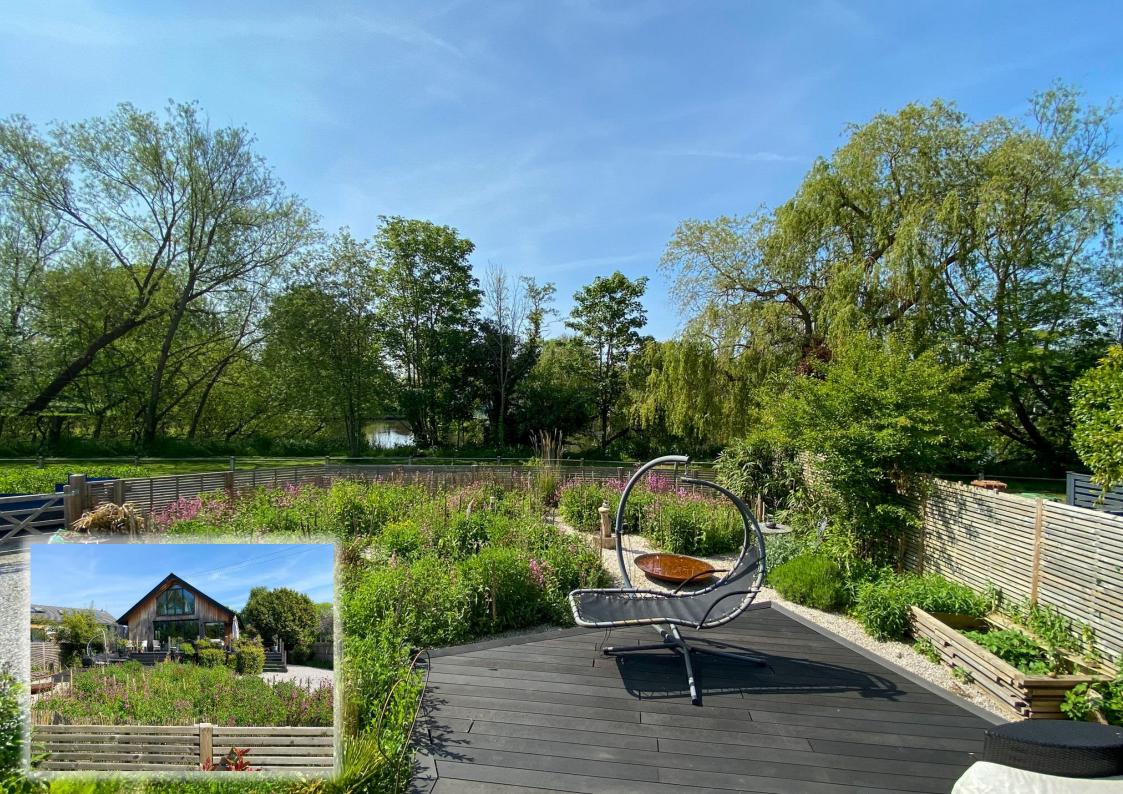

The house benefits from a southerly aspect with a wild flower garden to the front of the property , extensive gated driveway parking and a courtyard style garden to the rear, together with a raised deck with sunken hot spa.

## **Description:**

A superb opportunity to rent this 3 bedroom 3 bathroom detached fully furnished home arranged over 2 floors and covering 1415 sq ft.

We are delighted to bring to the market this family sized home with spacious open style plan living opening out onto a large decked terraced with views over the gardens and towards the River Thames.