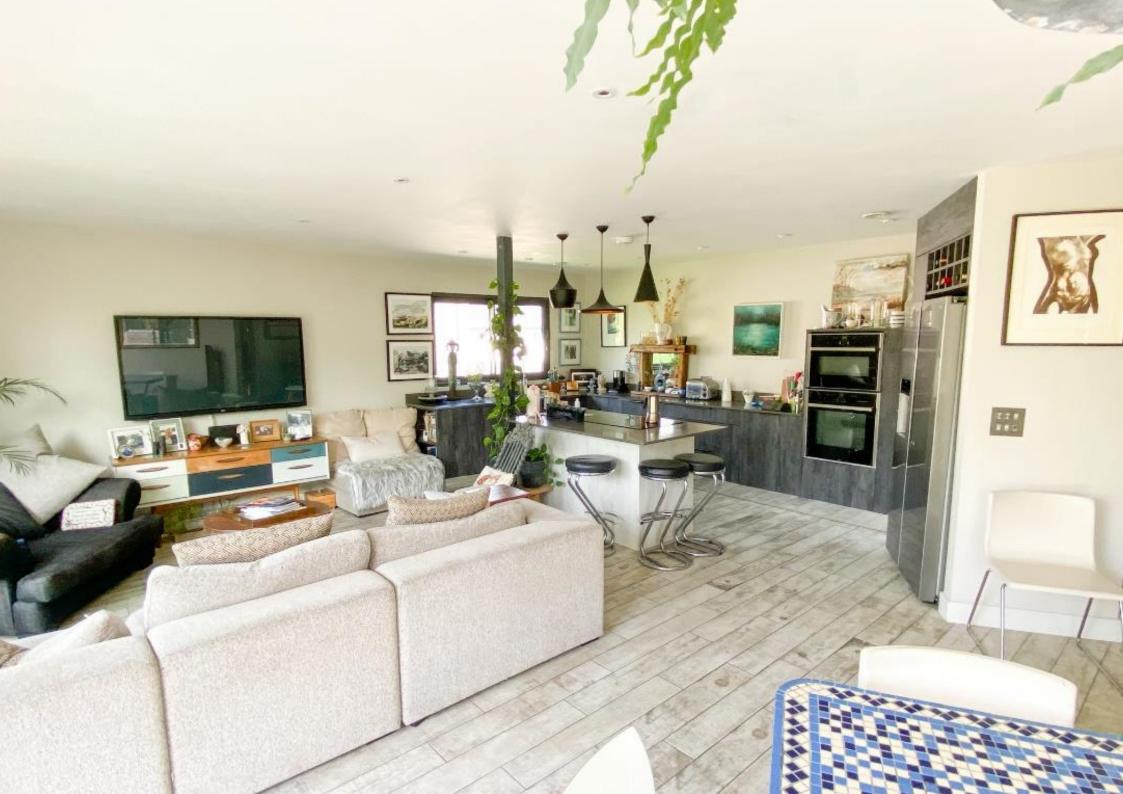

## **Description:**

A superb opportunity to rent this 3 bedroom 3 bathroom detached fully furnished home arranged over 2 floors and covering 1415 sq ft.

We are delighted to bring to the market this family sized home with spacious open style plan living opening out onto a large decked terraced with views over the gardens and towards the River Thames.

All 3 bedrooms are doubles and have their own en-suite facilities. The property is well proportioned having an abundance of storage space and relaxation areas, taking full advantage of its location on the River Bank.