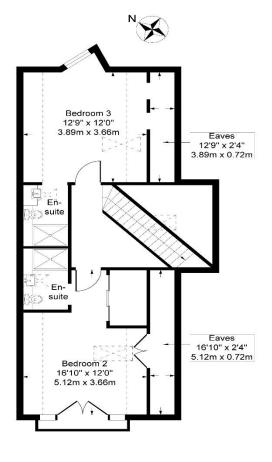

## Approximate Gross Internal Area 1415 sq ft - 131 sq m

First Floor

Although every attempt has been made to ensure accuracy, all measurements are approximate.

This floorplan is for illustrative purposes only and not to scale.

Measured in accordance with RICS Standards.