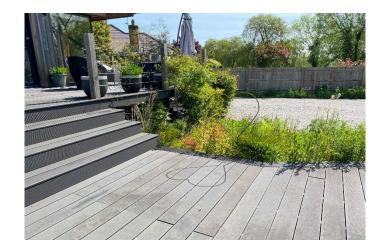

The house benefits from a southerly aspect with a wild flower garden to the front of the property , extensive gated driveway parking and a courtyard style garden to the rear, together with a raised deck with sunken hot spa.