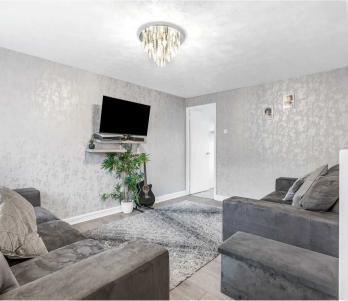

#### Living Room

#### 13' 11" x 13' 0" (4.23m x 3.96m)

With double glazed window to front aspect, stairs rising to first floor landing, under stairs storage cupboard, radiator, wood effect flooring, door to: