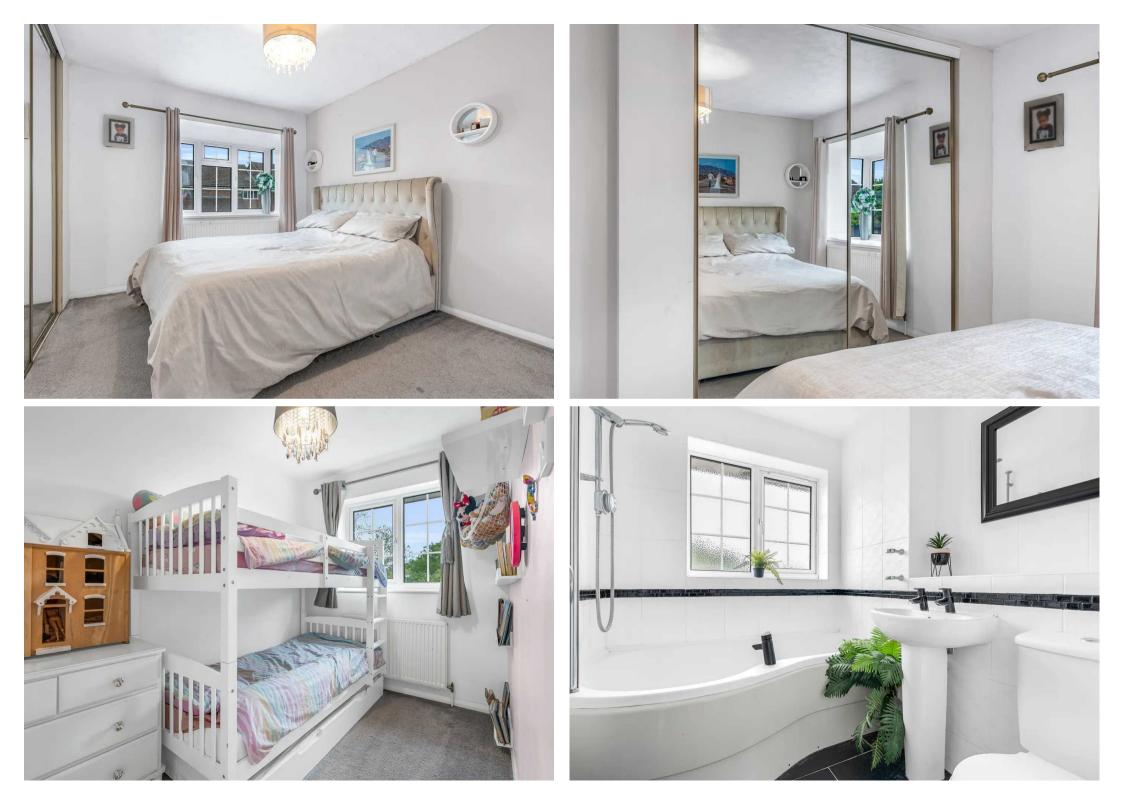

#### Bedroom One

12' 2" x 13' 0" (3.72m x 3.96m) With double glazed box bay window to front aspect, radiator, large built in wardrobe cupboard with mirrored sliding doors.

#### Bedroom Two

12' 5" x 6' 6" (3.78m x 1.97m) With double glazed window to rear aspect, radiator.

#### Bathroom

With double glazed window to rear aspect with obscure glass. Fitted with a suite comprising panel enclosed bath with shower over and glass shower screen, pedestal wash hand basin, dual flush wc, tiled walls, tiled flooring, heated towel rail.