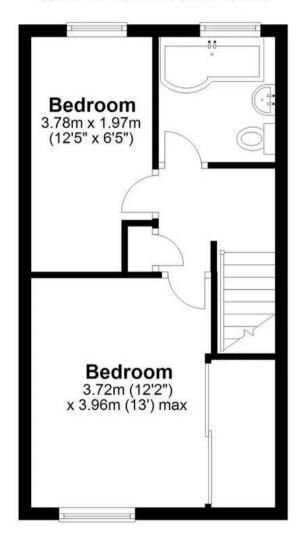

#### First Floor Approx. 30.3 sq. metres (325.6 sq. feet)

#### Bedroom One

12' 2" x 13' 0" (3.72m x 3.96m) With double glazed box bay window to front aspect, radiator, large built in wardrobe cupboard with mirrored sliding doors.

#### Bedroom Two

12' 5" x 6' 6" (3.78m x 1.97m) With double glazed window to rear aspect, radiator.

#### Bathroom

With double glazed window to rear aspect with obscure glass. Fitted with a suite comprising panel enclosed bath with shower over and glass shower screen, pedestal wash hand basin, dual flush wc, tiled walls, tiled flooring, heated towel rail.