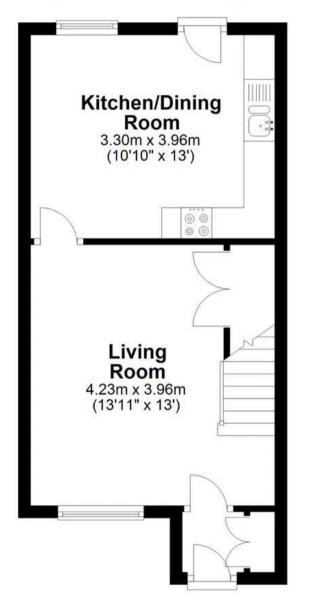

### Ground Floor

Approx. 31.8 sq. metres (342.7 sq. feet)

#### Living Room

#### 13' 11" x 13' 0" (4.23m x 3.96m)

With double glazed window to front aspect, stairs rising to first floor landing, under stairs storage cupboard, radiator, wood effect flooring, door to:

#### Kitchen/Dining Room

10' 10" x 13' 0" (3.30m x 3.96m)

With double glazed window and door to the rear garden. Fitted with a range of wall and base storage units with work surfaces over incorporating a sink and drainer unit, appliance space, wall mounted boiler, tiled splash back areas, tiled flooring, radiator.