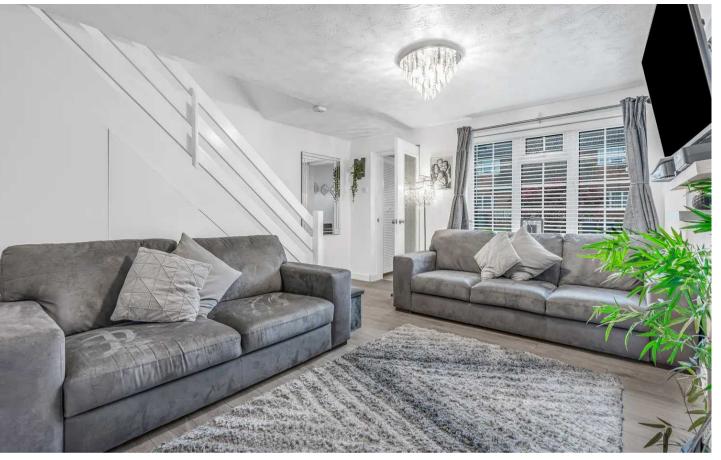

#### Living Room

#### 13' 11" x 13' 0" (4.23m x 3.96m)

With double glazed window to front aspect, stairs rising to first floor landing, under stairs storage cupboard, radiator, wood effect flooring, door to:

#### Kitchen/Dining Room

10' 10" x 13' 0" (3.30m x 3.96m)

With double glazed window and door to the rear garden. Fitted with a range of wall and base storage units with work surfaces over incorporating a sink and drainer unit, appliance space, wall mounted boiler, tiled splash back areas, tiled flooring, radiator.