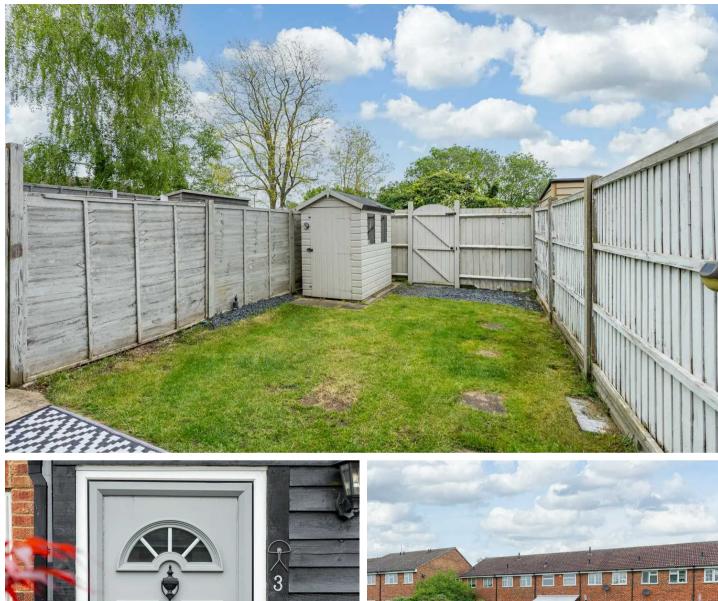

#### **REAR GARDEN**

The rear garden is mainly laid to lawn with patio seating area, slate borders and timber garden shed. Gated rear access to parking.

#### OFF STREET

2 Parking Spaces

Ample residents and visitors parking to the rear.