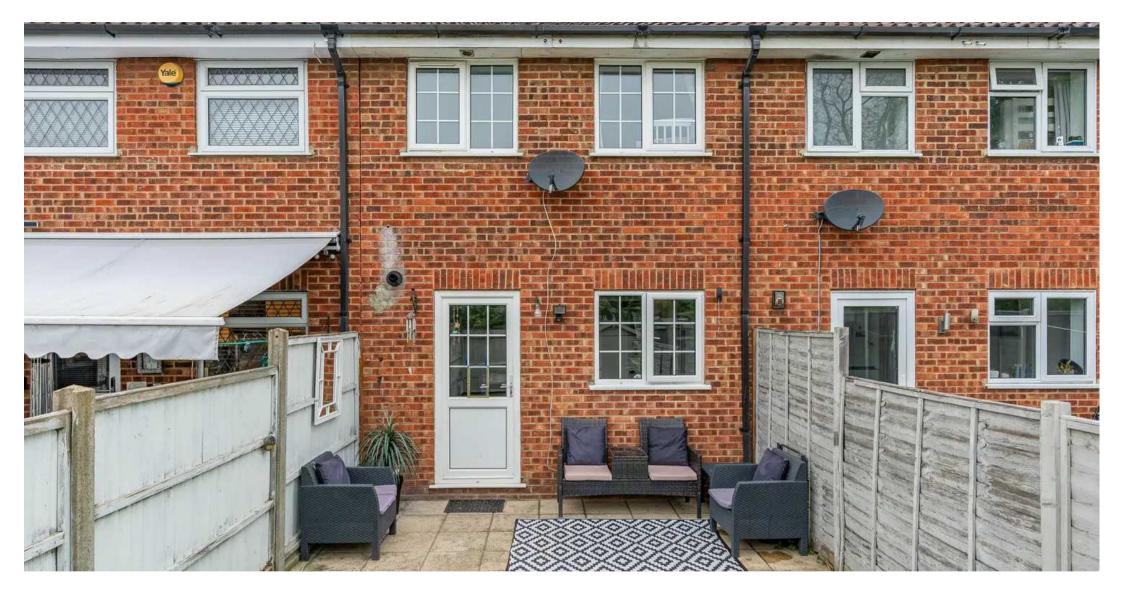

#### **REAR GARDEN**

The rear garden is mainly laid to lawn with patio seating area, slate borders and timber garden shed. Gated rear access to parking.