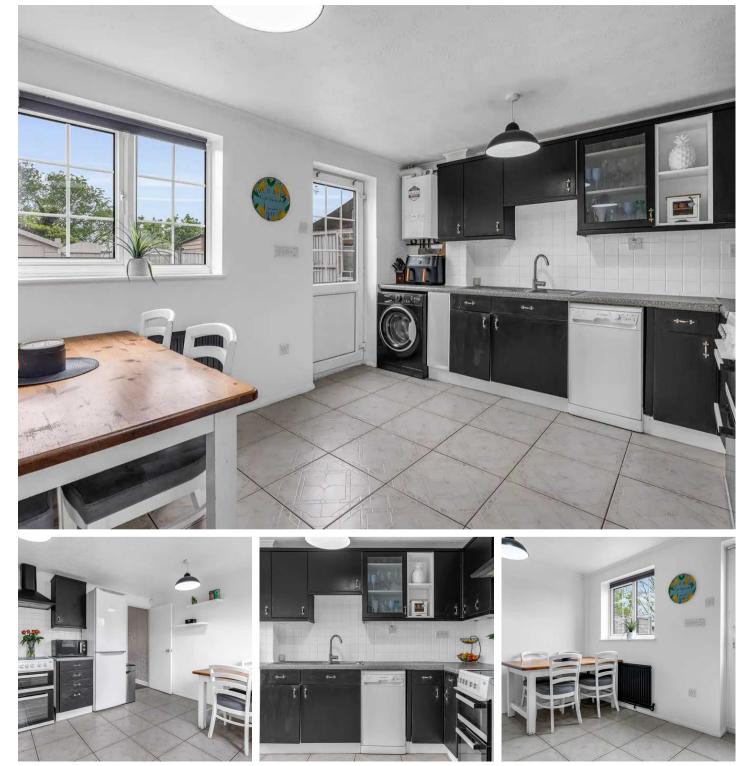

#### Kitchen/Dining Room

10' 10" x 13' 0" (3.30m x 3.96m)

With double glazed window and door to the rear garden. Fitted with a range of wall and base storage units with work surfaces over incorporating a sink and drainer unit, appliance space, wall mounted boiler, tiled splash back areas, tiled flooring, radiator.