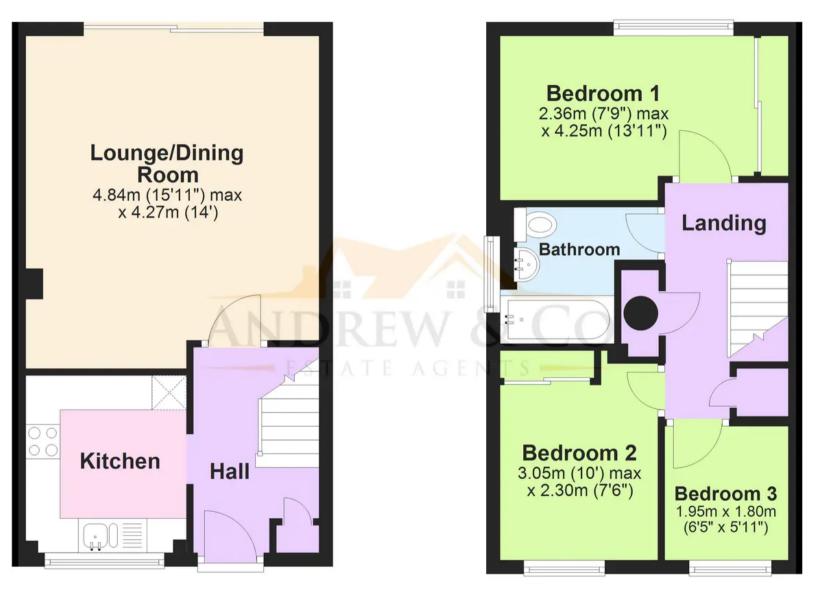

## Ground Floor

Approx. 32.1 sq. metres (345.7 sq. feet)

## **First Floor**

Approx. 32.0 sq. metres (344.9 sq. feet)

Total area: approx. 64.2 sq. metres (690.6 sq. feet)

Plans are for layout purposes only and not drawn to scale, with any doors, windows and other internal features merely intended as a guide. Plan produced using PlanUp. These particulars are intended to give a fair and reliable description of the property but no responsibility for any inaccuracy or error can be accepted and do not constitute an offer or contract. We have not tested any services or appliances (including central heating if fitted) referred to in these particulars and purchasers are advised to satisfy themselves as to the working order and condition, if a property is unoccupied at any time there may be reconnection charges for any switched off/disconnected or drained services or appliances. All measurements are approximate.