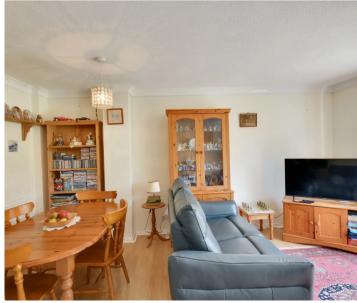

### Lounge/Dining Area

15' 11" x 14' 0" (4.84m x 4.27m) Laminate flooring. Radiator to the wall. Patio doors to the rear garden.