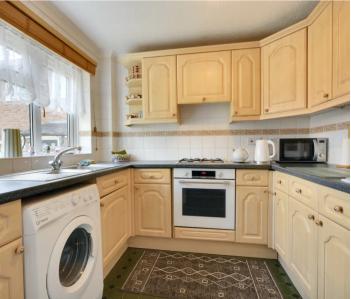

#### Kitchen

Vinyl flooring. Window to the front. Work surface with tiled splashbacks, metal sink and drainer. Gas hob, oven and overhead extractor. Space for a fridge freezer and washing machine. Wall and floor storage units.