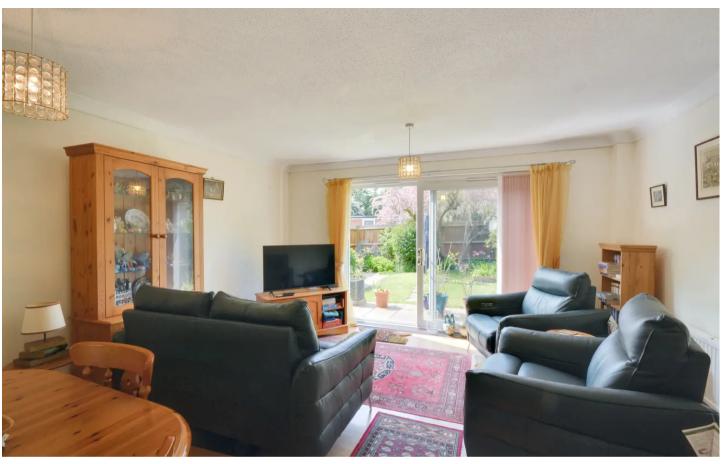

### Lounge/Dining Area

15' 11" x 14' 0" (4.84m x 4.27m) Laminate flooring. Radiator to the wall. Patio doors to the rear garden.