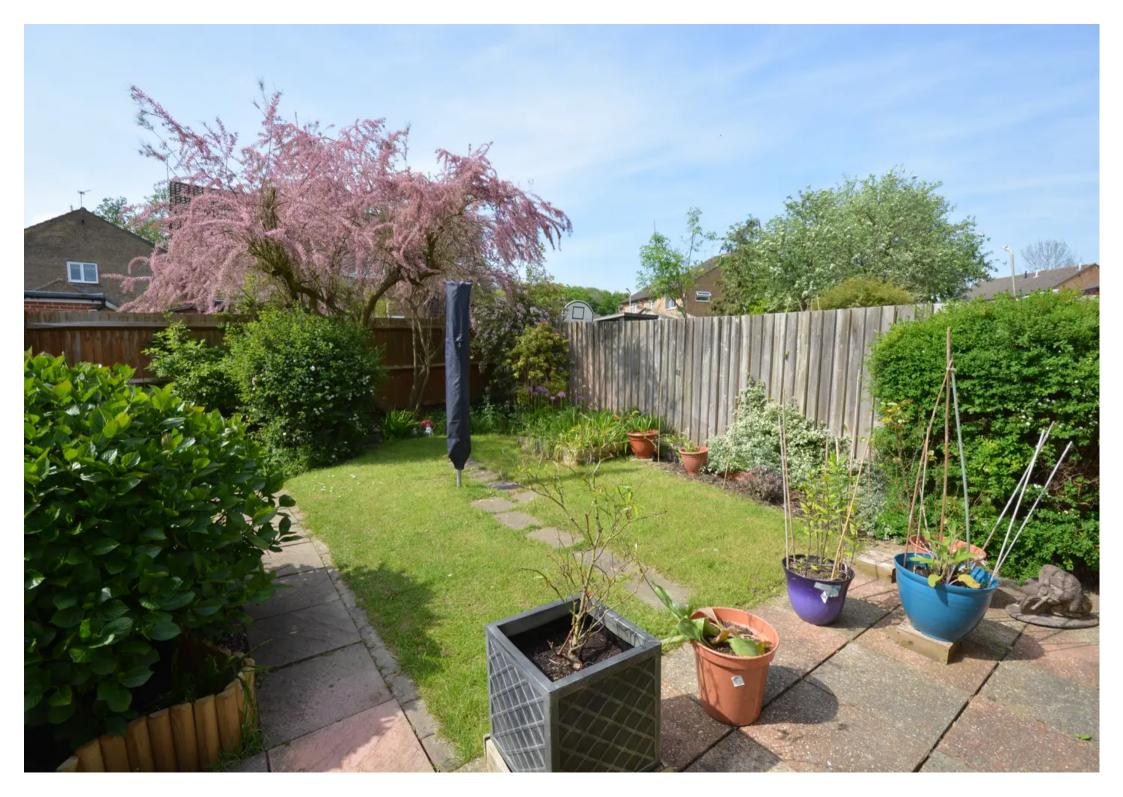

### **REAR GARDEN**

Mature rear garden which is mainly laid to lawn with a patio area, some raised flower beds and a woodchip border. It also benefits from a wooden shed to the side with power and lights and side access to the 2 parking spaces.