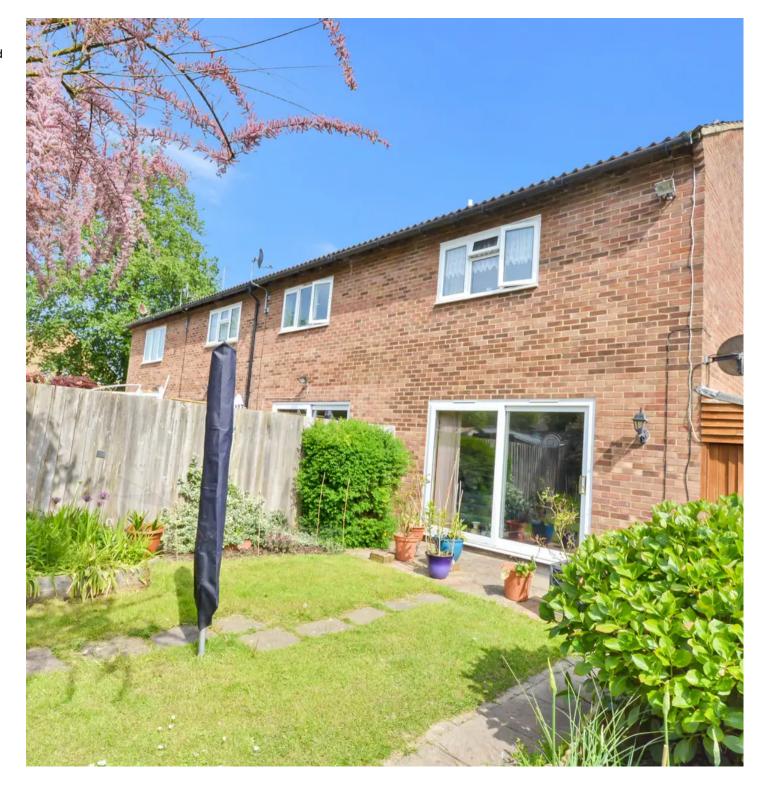

### **REAR GARDEN**

Mature rear garden which is mainly laid to lawn with a patio area, some raised flower beds and a woodchip border. It also benefits from a wooden shed to the side with power and lights and side access to the 2 parking spaces.