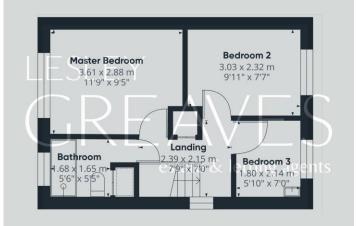

To the first floor of the property there are two double bedrooms and a single bedroom as well as a modern shower room.

There is a driveway at the front providing off street parking and access to the garage. The garage has an electric up and over door, personnel door to the rear, power and light. Gated access at the side leads to a tiered rear garden

20 Main Road Gedling Nottingham NG4 3HP Contact Us www.lesleygreaves.co.uk sales@lesleygreaves.co.uk 0115 987 7337

- Freehold
- Council tax band B

HALLWAY 5' 9" x 11' 10" (1.76m x 3.61m) KITCHEN 8' 11" x 11' 10" (2.74m x 3.62m) LIVING ROOM 9' 10" x 15' 2" (3.02m x 4.63m) SUN ROOM 5' 6" x 11' 6" (1.69m x 3.52m) GARAGE 7' 11" x 17' 7" (2.42m x 5.38m) LANDING 7' 0" x 7' 10" (2.15m x 2.39m) BEDROOM 3 5' 10" x 7' 0" (1.80m x 2.14m) BEDROOM 2 7' 7" x 9' 11" (2.32m x 3.03m) MASTER BEDROOM 9' 5" x 11' 10"

(2.88m x 3.61m)

BATHROOM 5' 4" x 5' 6" (1.65m x 1.68m)

Agents Note: Whilst every care has been taken to prepare these particulars, they are for guidance purposes only. All measurements are approximate are for general guidance purposes only and whilst every care has been taken to ensure their accuracy, they should not be relied upon and potential buyers/tenants are advised to recheck the measurements.