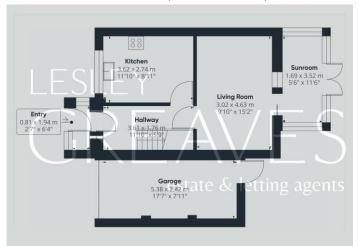

The accommodation briefly comprises a porch, entrance hall with stairs to the first floor, under stair storage, doors to the living room and kitchen. The living room leads to a sun room at the rear which is currently utilised as a dining room.

To the first floor of the property there are two double bedrooms and a single bedroom as well as a modern shower room.

There is a driveway at the front providing off street parking and access to the garage. The garage has an electric up and over door, personnel door to the rear, power and light. Gated access at the side leads to a tiered rear garden

20 Main Road Gedling Nottingham NG4 3HP Contact Us www.lesleygreaves.co.uk sales@lesleygreaves.co.uk 0115 987 7337

- Freehold
- Council tax band B

HALLWAY 5' 9" x 11' 10" (1.76m x 3.61m) KITCHEN 8' 11" x 11' 10" (2.74m x 3.62m) LIVING ROOM 9' 10" x 15' 2" (3.02m x 4.63m) SUN ROOM 5' 6" x 11' 6" (1.69m x 3.52m) GARAGE 7' 11" x 17' 7" (2.42m x 5.38m) LANDING 7' 0" x 7' 10" (2.15m x 2.39m) BEDROOM 3 5' 10" x 7' 0" (1.80m x 2.14m) BEDROOM 2 7' 7" x 9' 11" (2.32m x 3.03m) MASTER BEDROOM 9' 5" x 11' 10"