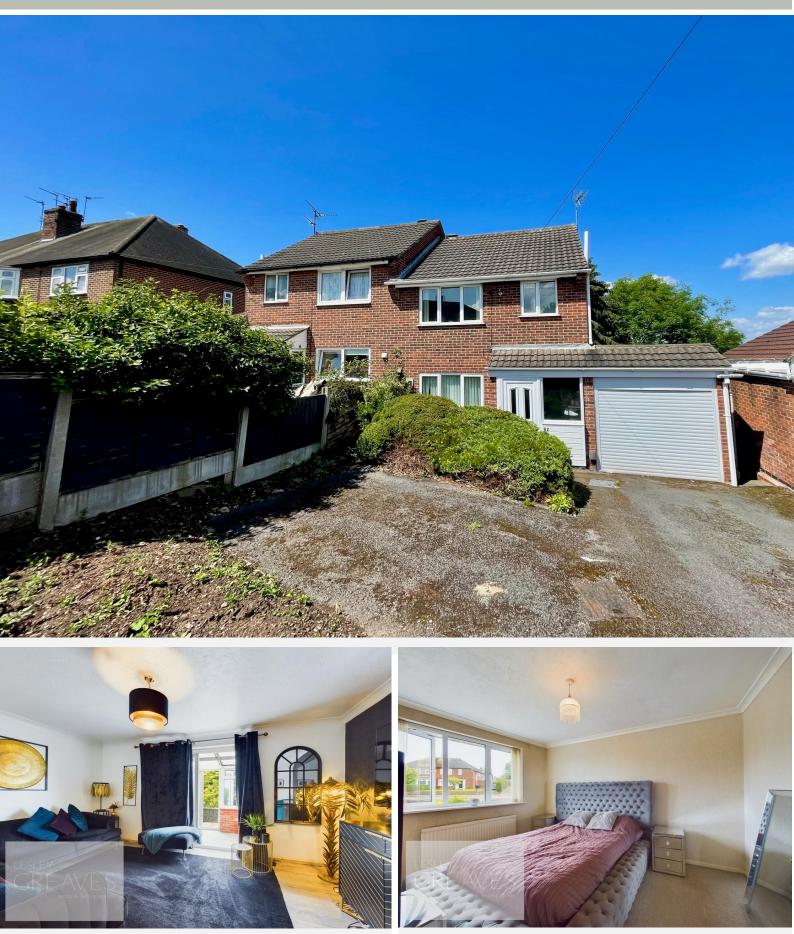

## Guide Price £230,000-£240,000

Southdale Road, Nottingham, NG4 1EX

EPC Rating D Council Tax Band: Freehold Local Authority: Gedling Borough Council

We are delighted to bring to market this beautifully presented and ideally located three bedroom semidetached family home. The property is close to transport links giving easy access to the City Centre. The house itself benefits from a sun room and driveway leading to an adjoining garage!

The accommodation briefly comprises a porch, entrance hall with stairs to the first floor, under stair storage, doors to the living room and kitchen. The living room leads to a sun room at the rear which is currently utilised as a dining room.

To the first floor of the property there are two double bedrooms and a single bedroom as well as a modern shower room.

There is a driveway at the front providing off street parking and access to the garage. The garage has an electric up and over door, personnel door to the rear, power and light. Gated access at the side leads to a tiered rear garden

Located in Carlton, this property enjoys a host of local amenities including shops, pubs and cafes, it is ideally located for both primary and secondary schools as well as having excellent transport links with both bus and rail connections close by which make Nottingham City Centre and surrounding areas easily accessible.