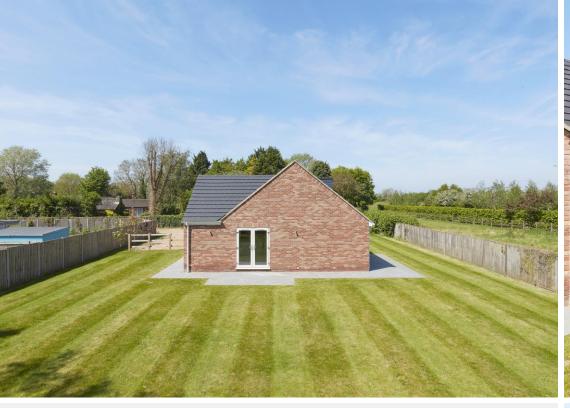

#### Outside

The property is situated in a quiet location approached by gates opening onto an extensive gravel driveway providing parking and turning for several vehicles leading to the **DOUBLE GARAGE** which is plastered and painted with light and power connected.

The gardens surround the property and are predominantly lawned with a paved dining terrace enjoying the tranquil and private setting. Beyond the property is a small paddock which we understand could be acquired by separate negotiation.