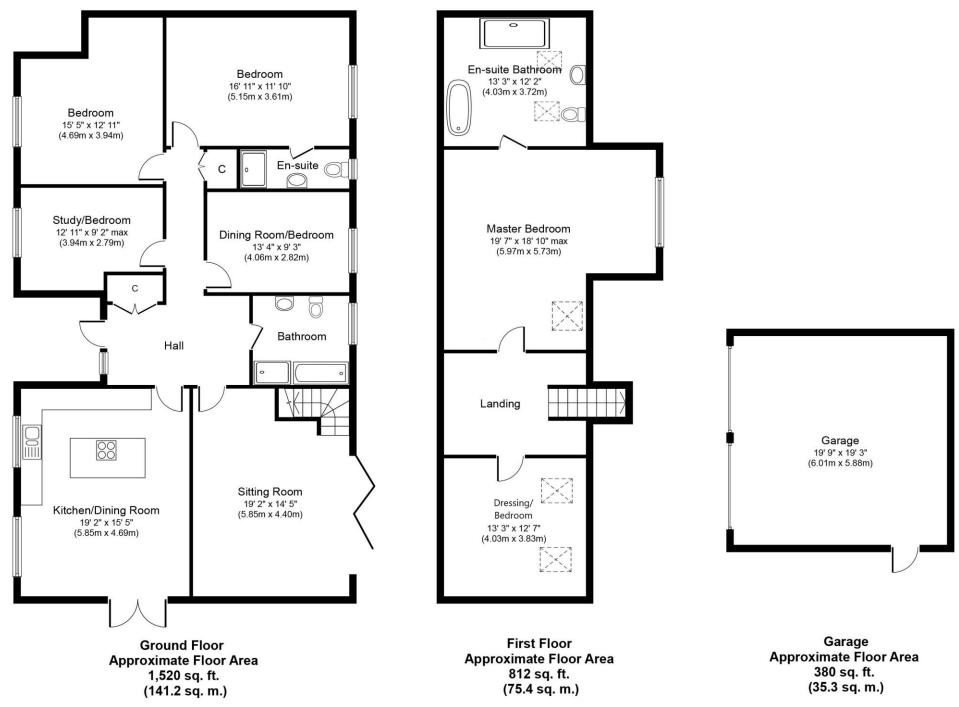

#### **Ground Floor**

**ENTRANCE HALL** A spacious and welcoming hallway with cloaks cupboard.

**SITTING ROOM** A lovely light room with doors opening to the garden and stairs rising to the first floor.

**DINING ROOM/BEDROOM** A spacious room with outlook to the rear

**KITCHEN/DINING ROOM** Extensively fitted with a range of units under wooden worktops with a sink and drainer inset. Appliances include integral double oven, fridge/freezer, dishwasher and hob whilst the central island provides further storage and a breakfast bar. Glazed doors open to the garden.

**STUDY/BEDROOM** With outlook to the front.

**BEDROOM** A well proportioned room with outlook to the rear and **ensuite** fitted with a stylish wc, wash basin and shower cubicle.

**BEDROOM** Enjoying a pleasant outlook to the front.

**BATHROOM** Luxuriously fitted with a white wc, wash basin with storage, panelled bath and shower cubicle.

#### First floor

**LANDING** Spacious landing leading to:

**BEDROOM** An impressive room enjoying a pleasant outlook to the rear and **ensuite** fitted with a wc, wash basin, extensive built in storage, free standing bath and large shower cubicle.

**BEDROOM/DRESSING ROOM** Ideal for use as a nursery or dressing room to the master bedroom with outlook to the rear.

#### Outside

The property is situated in a quiet location approached by gates opening onto an extensive gravel driveway providing parking and turning for several vehicles leading to the **DOUBLE GARAGE** which is plastered and painted with light and power connected.