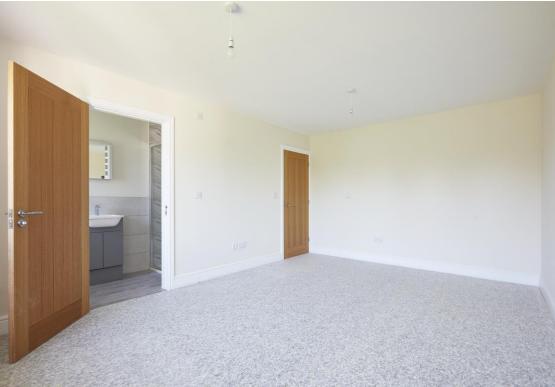

**STUDY/BEDROOM** With outlook to the front.

**BEDROOM** A well proportioned room with outlook to the rear and **ensuite** fitted with a stylish wc, wash basin and shower cubicle.

**BEDROOM** Enjoying a pleasant outlook to the front.

#### First floor

**LANDING** Spacious landing leading to:

**BEDROOM** An impressive room enjoying a pleasant outlook to the rear and **ensuite** fitted with a wc, wash basin, extensive built in storage, free standing bath and large shower cubicle.