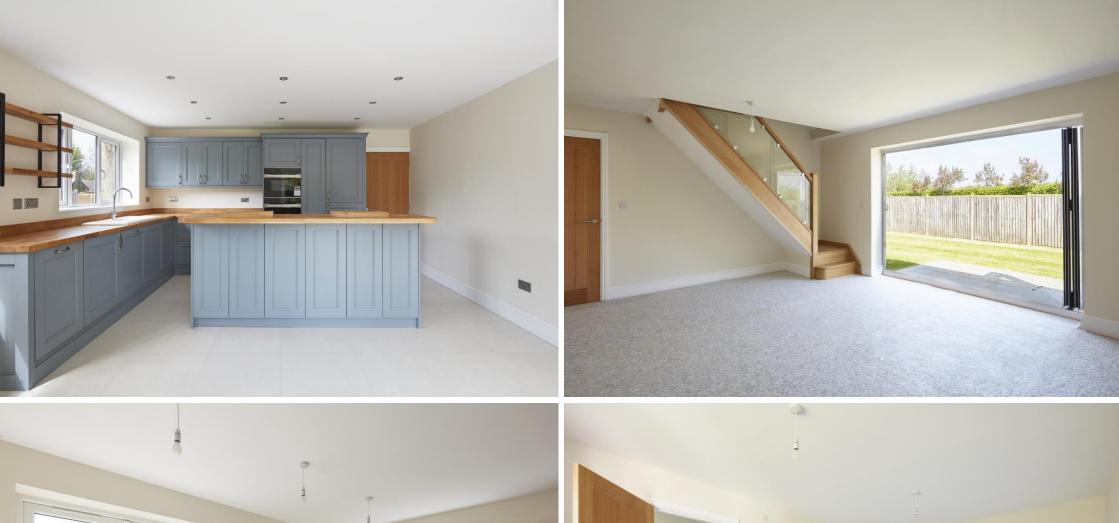

**DINING ROOM/BEDROOM** A spacious room with outlook to the rear

**KITCHEN/DINING ROOM** Extensively fitted with a range of units under wooden worktops with a sink and drainer inset. Appliances include integral double oven, fridge/freezer, dishwasher and hob whilst the central island provides further storage and a breakfast bar. Glazed doors open to the garden.

#### **Ground Floor**

**ENTRANCE HALL** A spacious and welcoming hallway with cloaks cupboard.

**SITTING ROOM** A lovely light room with doors opening to the garden and stairs rising to the first floor.