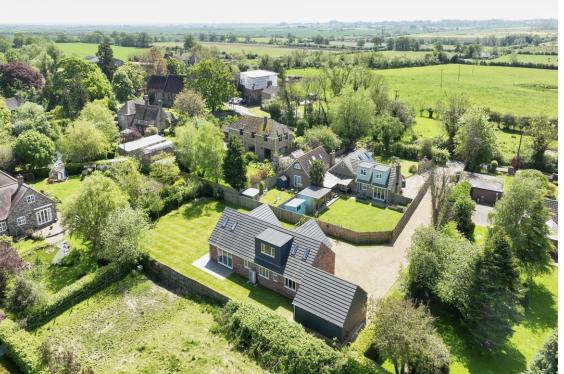

This substantial 2,700 sq ft detached new home is situated in a quiet, tucked away location in a sought-after village close to Ely. The property has been thoughtfully designed with bedrooms on the ground and first floor creating a flexible layout with many multi-purpose rooms and an impressive kitchen/dining room finished to a high standard. Approached by a sweeping private drive the property offers extensive parking and a double garage and sits within delightful gardens with the potential to acquire additional land to the rear by separate negotiation.

#### Outside

The property is situated in a quiet location approached by gates opening onto an extensive gravel driveway providing parking and turning for several vehicles leading to the **DOUBLE GARAGE** which is plastered and painted with light and power connected.

The gardens surround the property and are predominantly lawned with a paved dining terrace enjoying the tranquil and private setting. Beyond the property is a small paddock which we understand could be acquired by separate negotiation.