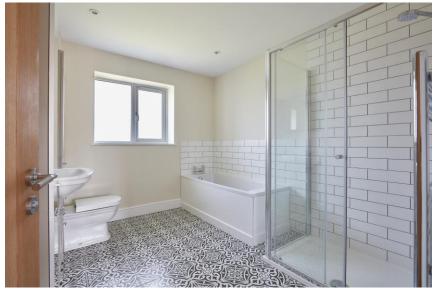

**BATHROOM** Luxuriously fitted with a white wc, wash basin with storage, panelled bath and shower cubicle.

#### First floor

**LANDING** Spacious landing leading to:

**BEDROOM** An impressive room enjoying a pleasant outlook to the rear and **ensuite** fitted with a wc, wash basin, extensive built in storage, free standing bath and large shower cubicle.