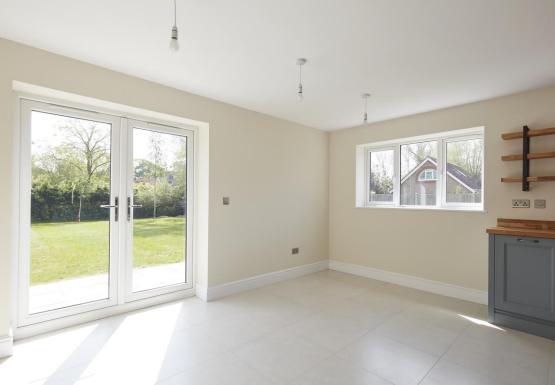

**DINING ROOM/BEDROOM** A spacious room with outlook to the rear

**KITCHEN/DINING ROOM** Extensively fitted with a range of units under wooden worktops with a sink and drainer inset. Appliances include integral double oven, fridge/freezer, dishwasher and hob whilst the central island provides further storage and a breakfast bar. Glazed doors open to the garden.