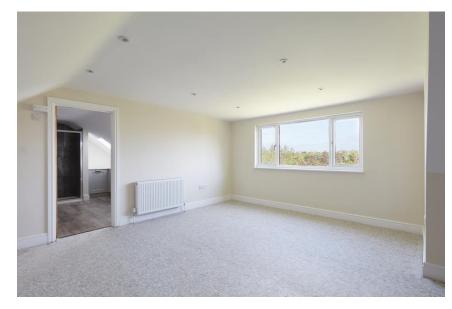

#### **Ground Floor**

**ENTRANCE HALL** A spacious and welcoming hallway with cloaks cupboard.

**SITTING ROOM** A lovely light room with doors opening to the garden and stairs rising to the first floor.

**STUDY/BEDROOM** With outlook to the front.

**BEDROOM** A well proportioned room with outlook to the rear and **ensuite** fitted with a stylish wc, wash basin and shower cubicle.

**BEDROOM** Enjoying a pleasant outlook to the front.