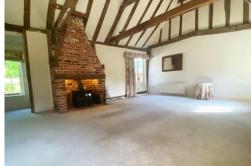

#### LIVING ROOM 21' 0" x 17' 0" (6.4m x 5.18m)

Feature brick fireplace with log burner, windows to front aspect, double doors leading into the garden space, door to be droom.