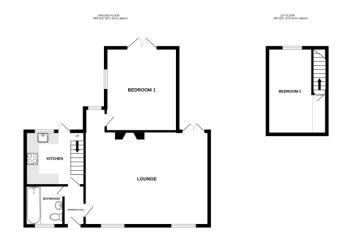

#### **Approximate Room Sizes**

ENTRA NCE HALL 3' 07" x 7' 06" (1.09m x 2.29m)

Entrance door into entrance hall, doors off to living room, bathroom and kitchen.

#### LIVING ROOM 21' 0" x 17' 0" (6.4m x 5.18m)

Feature brick fireplace with log burner, windows to front aspect, double doors leading into the garden space, door to be droom.

#### BATHROOM 6' 10" x 6' 05" (2.08m x 1.96m)

Compromising bath, wash basin, W/C and window to front aspect.

**KITCHEN 10' 0" x 9' 01" (3.05m x 2.77m)** A range of wall and base units with work surfaces over, sink with drainer, built in oven and a seperate electric hob and extractor over. Window to rear aspect. Stairs to bedroom 2.

#### BEDROOM 1 18' 0" x 14' 0" (5.49m x 4.27m)

Window to side aspect and double doors leading to rear garden.

**BEDROOM 2 7' 07" x 14' 6" (2.31m x 4.42m)** Stairs into bedroom, window to rear aspect.