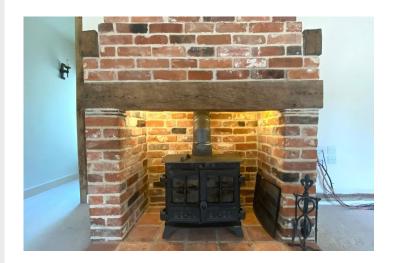

## Blaize Barn | Church Street | CO10 9QT

A spacious 2 bedroom cottage located within the historic village of Lavenham. Benefiting from a large living space and brick built fireplace with log burner, ground floor bathroom and parking. A short walk to two local co-ops, pubs, restaurants and independent shops. No pets

## £1,500 pcm

- Grade II Listed Cottage
- Lounge With Inglenook Fireplace
- Popular Village Location
- Walking Distance To Village Amenities
- Ground Floor Bedroom
- Bus Links To Sudbury & Bury St Edmunds
- Parking & Garden Space

#### LIVING ROOM 21' 0" x 17' 0" (6.4m x 5.18m)

Feature brick fireplace with log burner, windows to front aspect, double doors leading into the garden space, door to be droom.