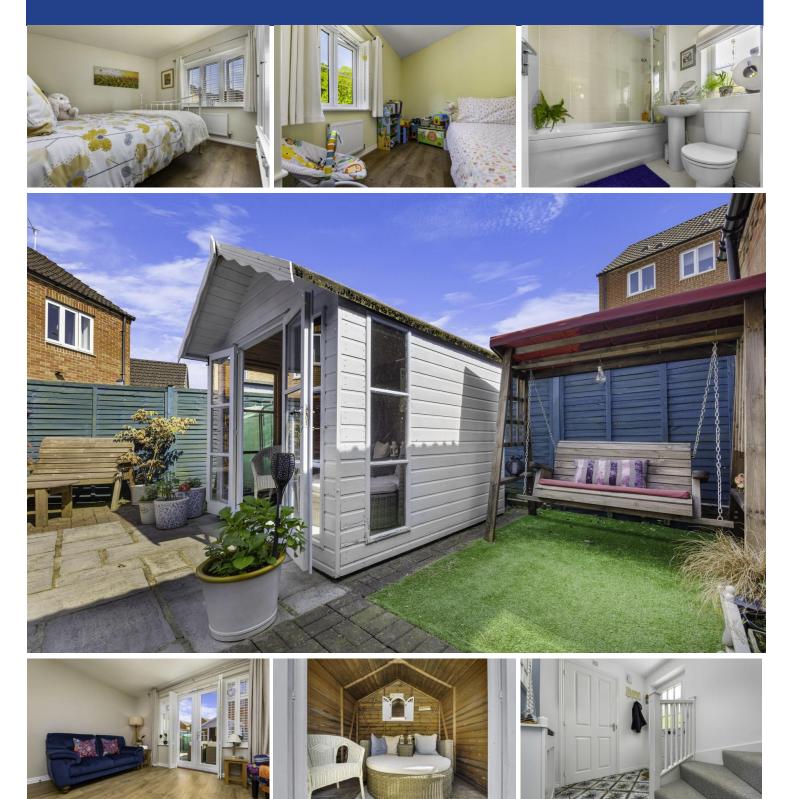

#### **BEDROOM TWO**

#### 12' 0" x 10' 10" (3.67m x 3.31m) uPVC double glazed window to rear with fitted plantation shutters. Laminate wood flooring. Radiator.

#### **BEDROOM THREE**

11' 10" x 7' 5" (3.61m x 2.27m) uPVC double glazed window to front with fitted plantation shutters and woodland views. Radiator.

#### 6' 2" x 6' 1" (1.90m x 1.87m)

The bathroom comprises; low level WC, pedestal wash hand basin and panelled bath with mixer shower over and glass screen. Tiled flooring and splash backs. Extractor fan and shaver point. Radiator. uPVC double glazed window to front.

#### REAR GARDEN

An enclosed, well presented rear garden mainly paved with artificial lawn and boundary fence. Hedge borders. Gated access to driveway. Outside tap. Summer house with double doors to front and windows inside.