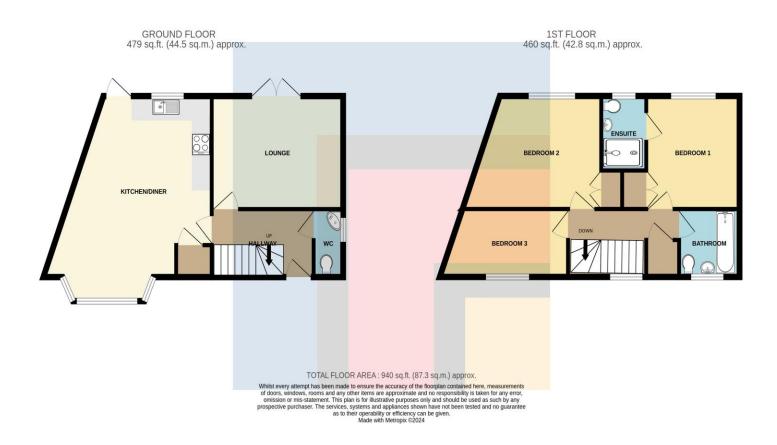

**Tenure Freehold** 

Council Tax Band F

Floor Area Approx 940 sq ft

Viewing Arrangements Strictly by appointment

#### 9' 10" x 6' 3" (3.01m x 1.91m)

Double glazed composite front door into hallway. Doors to lounge, kitchen/dining/family room and WC. Tiled flooring. Radiator. Stairs to first floor.

#### 12' 11" x 10' 2" (3.96m x 3.10m)

uPVC double glazed French patio doors with fitted plantation shutters, to rear garden. Laminate wood flooring. Radiator.

#### KITCHEN/DINING/FAMILY ROOM

17' 3" x 14' 11" (5.26m x 4.57m) A beautifully presented kitchen/dining/family room fitted with a wide range of base and eye level units incorporating one and half bowl stainless steel sink and drainer with complementary work surfaces. Fitted electric double oven with induction hob and extractor hood over. Karndean flooring. Integrated fridge/freezer, dishwasher and washing machine. Cupboard housing gas central heating boiler. Under stair storage cupboard. Feature uPVC double glazed bay window to front with fitted plantation shutters. Two radiators. uPVC double glazed window with fitted shutters, and external door to rear.

#### **CLOAKROOM**

6' 3" x 3' 1" (1.92m x 0.94m)

Modern low level WC and vanity enclosed wash hand basin. Tiled flooring and splash backs. Radiator. uPVC double glazed window to side. Extractor fan.

#### LANDING

A quarter galleried landing with uPVC double glazed window to front aspect. Doors to three bedrooms and bathroom. Loft access. Airing cupboard. Radiator.

### 10' 9" x 9' 6" (3.30m x 2.91m)

Fitted wardrobes, laminate wood flooring. uPVC double glazed window to rear with fitted plantation shutters. Radiator. Door to en-suite.

#### 7' 6" x 4' 7" (2.29m x 1.40m)

Suite to include low level WC, pedestal wash hand basin and fitted shower cubicle with electric shower over. Tiled flooring and splash backs. Radiator. uPVC double glazed window to rear. Extractor fan and shaver point.

#### 12' 0" x 10' 10" (3.67m x 3.31m) uPVC double glazed window to rear with fitted plantation shutters. Laminate wood flooring. Radiator.

#### **BEDROOM THREE**

11' 10" x 7' 5" (3.61m x 2.27m) uPVC double glazed window to front with fitted plantation shutters and woodland views. Radiator.

#### 6' 2" x 6' 1" (1.90m x 1.87m)

The bathroom comprises; low level WC, pedestal wash hand basin and panelled bath with mixer shower over and glass screen. Tiled flooring and splash backs. Extractor fan and shaver point. Radiator. uPVC double glazed window to front.