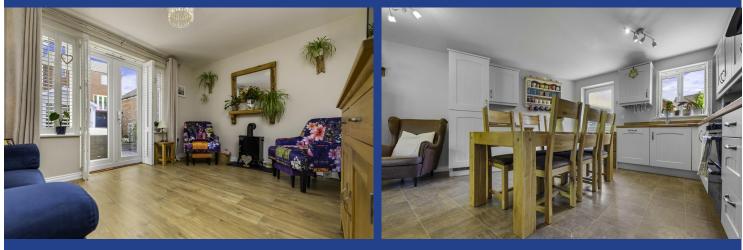

#### LOUNGE

#### 12' 11" x 10' 2" (3.96m x 3.10m)

uPVC double glazed French patio doors with fitted plantation shutters, to rear garden. Laminate wood flooring. Radiator.

#### KITCHEN/DINING/FAMILY ROOM

17' 3" x 14' 11" (5.26m x 4.57m) A beautifully presented kitchen/dining/family room fitted with a wide range of base and eye level units incorporating one and half bowl stainless steel sink and drainer with complementary work surfaces. Fitted electric double oven with induction hob and extractor hood over. Karndean flooring. Integrated fridge/freezer, dishwasher and washing machine. Cupboard housing gas central heating boiler. Under stair storage cupboard. Feature uPVC double glazed bay window to front with fitted plantation shutters. Two radiators. uPVC double glazed window with fitted shutters, and external door to rear.