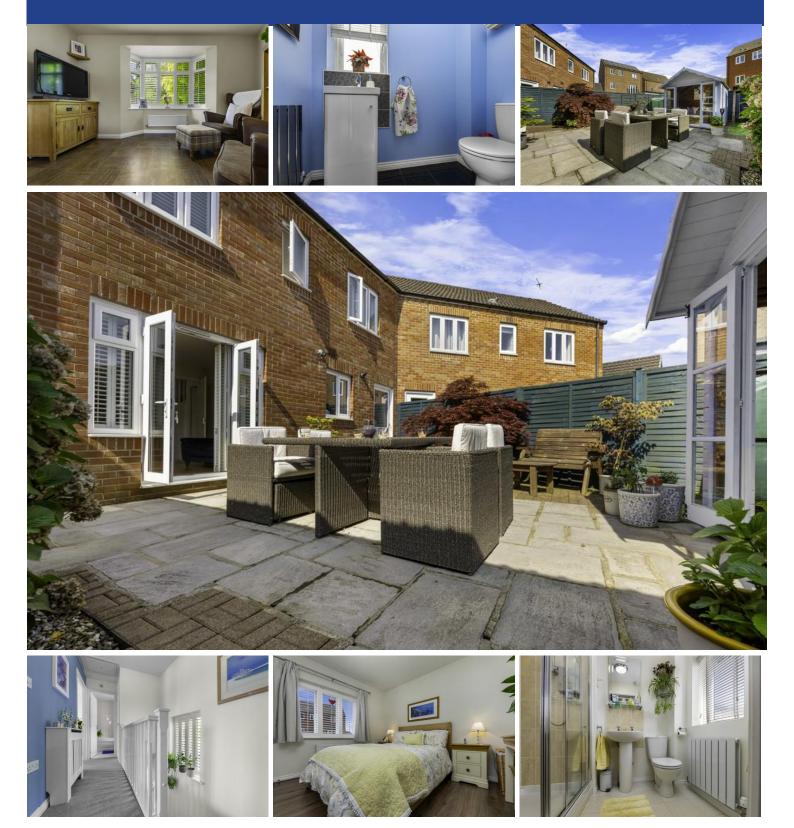

#### 12' 11" x 10' 2" (3.96m x 3.10m)

uPVC double glazed French patio doors with fitted plantation shutters, to rear garden. Laminate wood flooring. Radiator.

#### **CLOAKROOM**

6' 3" x 3' 1" (1.92m x 0.94m)

Modern low level WC and vanity enclosed wash hand basin. Tiled flooring and splash backs. Radiator. uPVC double glazed window to side. Extractor fan.

#### REAR GARDEN

An enclosed, well presented rear garden mainly paved with artificial lawn and boundary fence. Hedge borders. Gated access to driveway. Outside tap. Summer house with double doors to front and windows inside.

#### LANDING

A quarter galleried landing with uPVC double glazed window to front aspect. Doors to three bedrooms and bathroom. Loft access. Airing cupboard. Radiator.

#### **BEDROOM ONE**

#### 6' 2" x 6' 1" (1.90m x 1.87m)

The bathroom comprises; low level WC, pedestal wash hand basin and panelled bath with mixer shower over and glass screen. Tiled flooring and splash backs. Extractor fan and shaver point. Radiator. uPVC double glazed window to front.