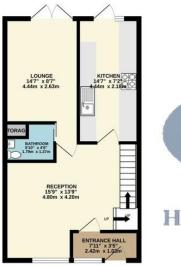

Town House in Hounslow, TW5

3 beds, 3 baths, 3 receptions.

Private rear garden

Modern well equipped kitchen

Close to amenities, schools, transport.

GROUND FLOOR 446 sq.ft. (41.5 sq.m.) approx. 1ST FLOOR 446 sq.ft. (41.5 sq.m.) approx. 2ND FLOOR 446 sq.ft. (41.5 sq.m.) approx.

TOTAL FLOOR AREA: 1339 sq.ft. (124.4 sq.m.) approx.

Whilst every aftering this beserv made to ressure the accuracy of the Biosplac ordinated here, measurements of doors, windows, rooms and any other terms are approximate and no responsibility is taken for any error, prospective pruchaser. The services, systems and appliances shown have not been tested and no guarantee as to their operating or efficiency can be given.