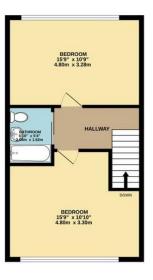

Town House in Hounslow, TW5

3 beds, 3 baths, 3 receptions.

Private rear garden

Modern well equipped kitchen

Close to amenities, schools, transport.

GROUND FLOOR 446 sq.ft. (41.5 sq.m.) approx. 1ST FLOOR 446 sq.ft. (41.5 sq.m.) approx. 2ND FLOOR 446 sq.ft. (41.5 sq.m.) approx.

TOTAL FLOOR AREA: 1339 sq.ft. (124.4 sq.m.) approx.

Whilst every aftering this beserv made to ressure the accuracy of the Biosplac ordinated here, measurements of doors, windows, rooms and any other terms are approximate and no responsibility is taken for any error, prospective pruchaser. The services, systems and appliances shown have not been tested and no guarantee as to their operating or efficiency can be given.