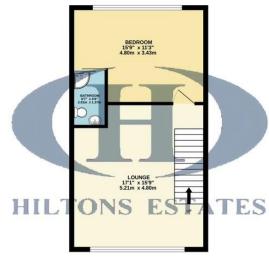

Town House in Hounslow, TW5

3 beds, 3 baths, 3 receptions.

Private rear garden

Modern well equipped kitchen

Close to amenities, schools, transport.

GROUND FLOOR 446 sq.ft. (41.5 sq.m.) approx. 1ST FLOOR 446 sq.ft. (41.5 sq.m.) approx. 2ND FLOOR 446 sq.ft. (41.5 sq.m.) approx.

TOTAL FLOOR AREA: 1339 sq.ft. (124.4 sq.m.) approx.

Whilst every aftering this beserv made to ressure the accuracy of the Biosplac ordinated here, measurements of doors, windows, rooms and any other terms are approximate and no responsibility is taken for any error, prospective pruchaser. The services, systems and appliances shown have not been tested and no guarantee as to their operating or efficiency can be given.