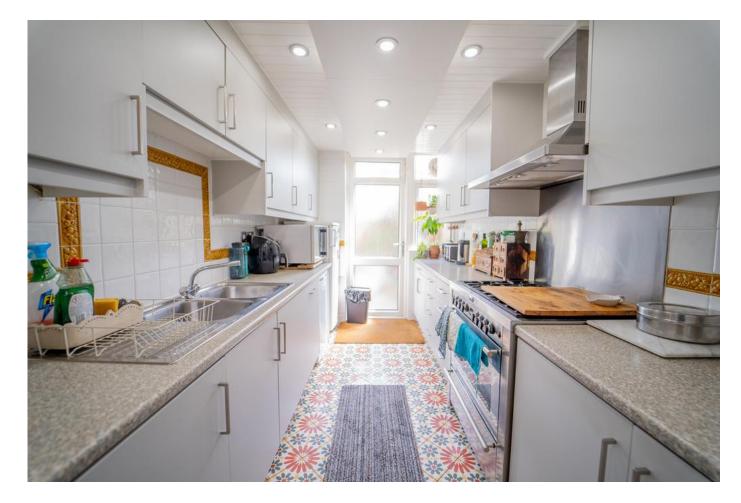

## WHEATLANDS, HOUNSLOW, TW5 0SA OFFERS IN REGION OF £624,950

This charming three-bedroom townhouse, located in the centre of Hounslow, TW5, offers a contemporary sanctuary for both families and professionals. This home has plenty of space for pleasant living, with three bathrooms providing privacy and convenience and three adaptable reception areas meeting different lifestyle demands. The private garden offers a tranquil outdoor escape, and the modern kitchen is well-equipped for culinary excursions. It is situated in an ideal location with access to local amenities, schools, parks, and transport links. Viewings Available!

Town House in Hounslow, TW5

3 beds, 3 baths, 3 receptions.

Private rear garden

Modern well equipped kitchen

Close to amenities, schools, transport.

GROUND FLOOR 446 sq.ft. (41.5 sq.m.) approx. 1ST FLOOR 446 sq.ft. (41.5 sq.m.) approx. 2ND FLOOR 446 sq.ft. (41.5 sq.m.) approx.