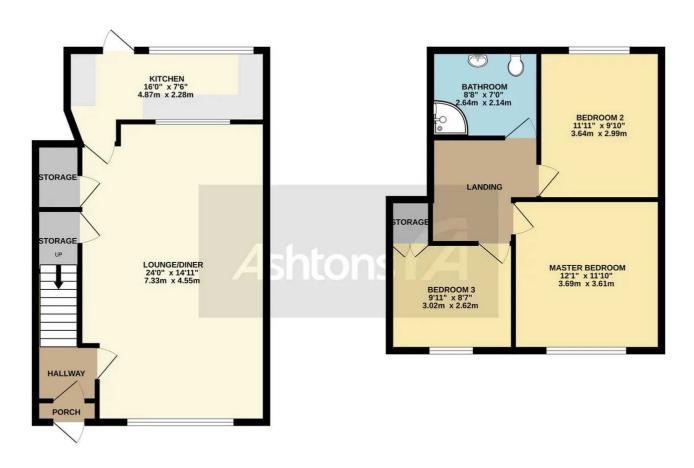

Ashtons (A

GROUND FLOOR 530 sq.ft. (49.2 sq.m.) approx.

1ST FLOOR 484 sq.ft. (45.0 sq.m.) approx.

## TOTAL FLOOR AREA: 1014 sq.ft. (94.2 sq.m.) approx.

every attempt has been made to ensure the accuracy of the floorplan contained here, measurement structures, windows, norms and any other items are approximate and no responsibility is taken for any error, some of mis-assemble and the structure of the structur