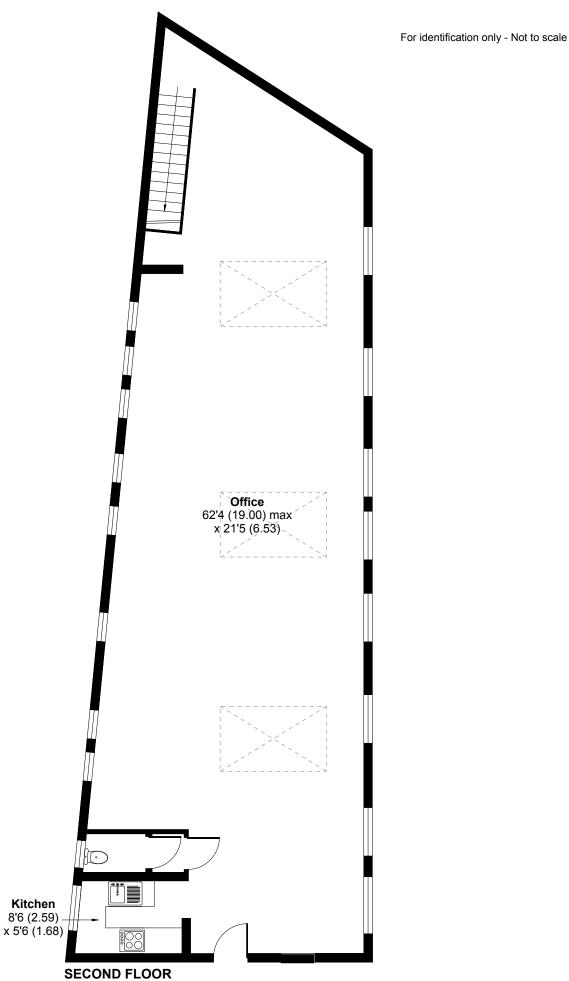

## 1,210 SQ FT

## **Canfield Place, London, NW6**

RICS Certified Property Measurer Floor plan produced in accordance with RICS Property Measurement Standards incorporating International Property Measurement Standards (IPMS2 Residential). © nichecom 2024. Produced for Forest Real Estate Limited. REF: 1123045