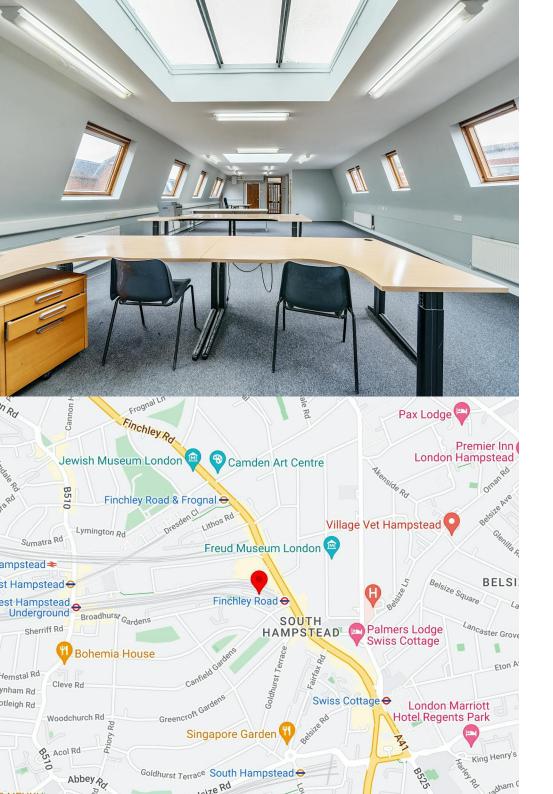

#### Location

The property is located in a quiet mews, situated immediately behind Finchley Road Underground Station (Jubilee and Metropolitan Line), providing rapid rail access to the West End and City.

In addition, the property is well served by a number of bus routes which pass along Finchley Road and is within a few minutes' walk of the O2 Centre, Waitrose and many restaurants, shopping, cinema and fitness facilities. The property is a short drive from Central London.