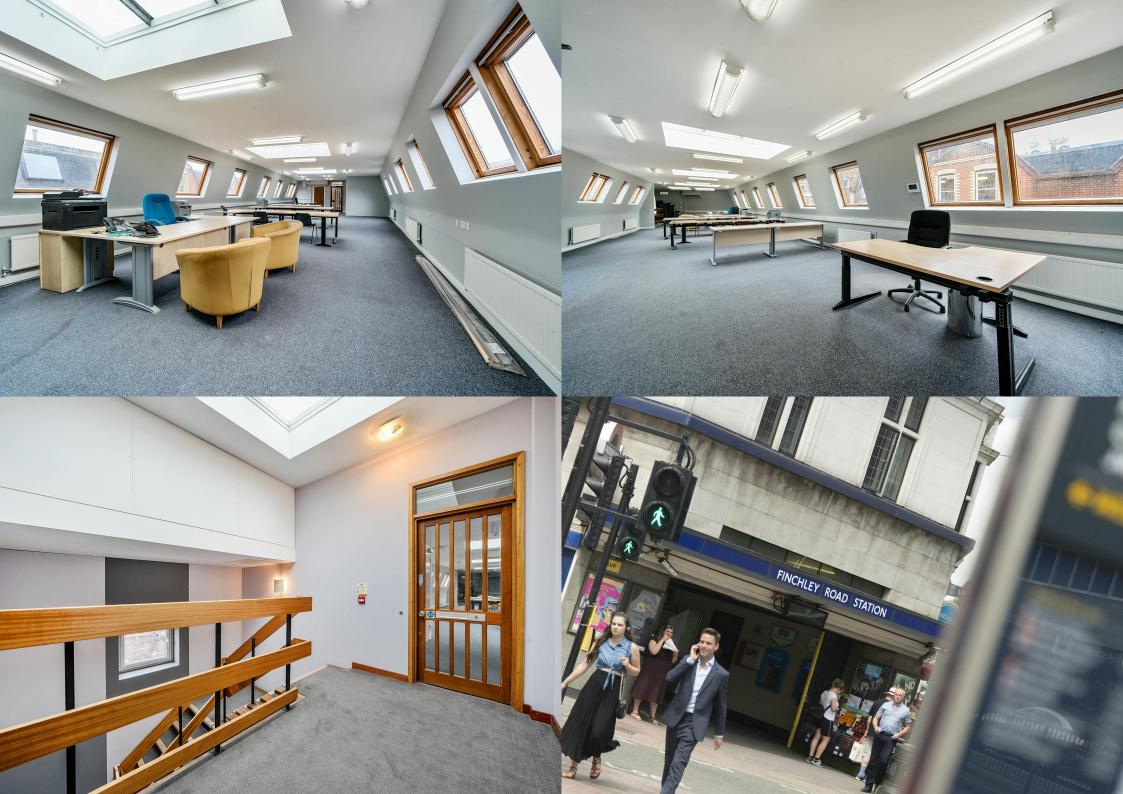

## **Key Features**

- Newly Decorated & Refurbished Throughout
- Dual Aspect Windows
- . Gas Central Heating
- . Great Natural Light
- Perimeter Trunking
- . Available Now

- . Air Conditioning
- Fitted Kitchen & WC
- . Sky Lights
- . LED Lighting
- Video Entry System
- Within a Few Minutes Walk of Waitrose and Finchley Road Station

#### Description

This second floor office is open plan, set within a modern architecturally designed office block.

The office has recently been refurbished throughout. Amenities include light fittings, carpets and kitchen and a WC.