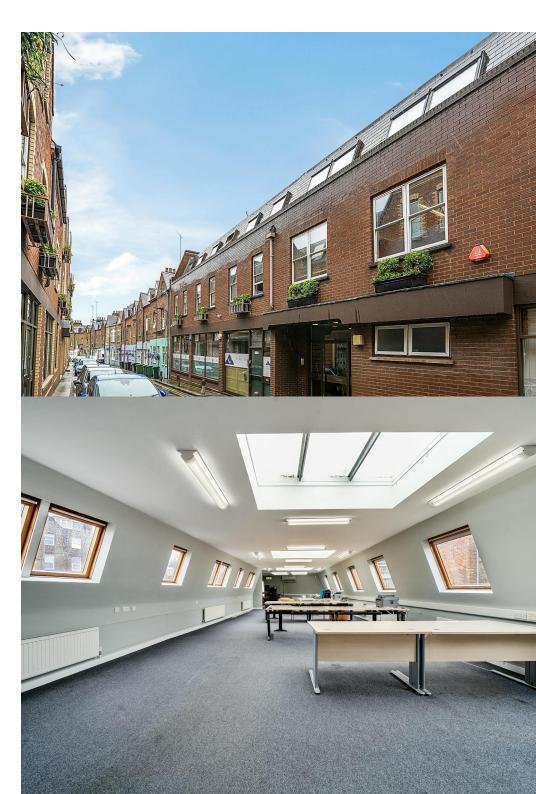

Suite E, 1-3 Canfield PLace NW6 3BT

#### Description

This second floor office is open plan, set within a modern architecturally designed office block.

The office has recently been refurbished throughout. Amenities include light fittings, carpets and kitchen and a WC.

#### Location

The property is located in a quiet mews, situated immediately behind Finchley Road Underground Station (Jubilee and Metropolitan Line), providing rapid rail access to the West End and City.