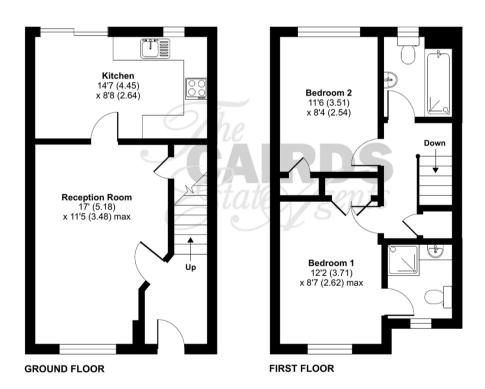

## Galen Close, Epsom, KT19

Approximate Area = 755 sq ft / 70.1 sq
For identification only - Not to scale