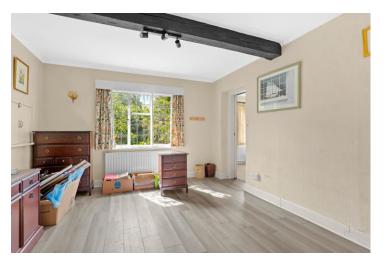

### Georges Elm Lane, Bidford-on-Avon, Alcester, Warwickshire, B50 4JR

Living Room 24' 4 " (7.42m) x 11' 6" (3.52m)

Dining Room 13' 0" (3.96m) x 12' 3" (3.73m)

Breakfast/Kitchen 24' 7'' (7.49m) x 11' 2'' (3.40m)