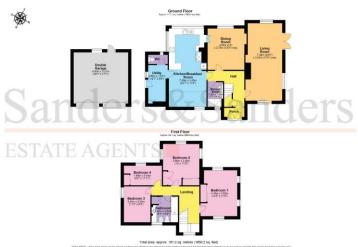

### Georges Elm Lane, Bidford-on-Avon, Alcester, Warwickshire, B50 4JR

Living Room 24' 4 " (7.42m) x 11' 6" (3.52m)

Dining Room 13' 0" (3.96m) x 12' 3" (3.73m)

Breakfast/Kitchen 24' 7'' (7.49m) x 11' 2'' (3.40m)

Utility Room 12' 1" (3.69m) x 5' 6" (1.67m)

Downstairs Shower Room 7' 2" (2.18m) x 4' 10" (1.48m)

Bedroom One 14' 5" (4.40m) x 11' 6" (3.52m)

Bedroom Two 13' 0" (3.96m) x 11' 5" (3.48m)

Bedroom Three 11' 3" (3.44m) x 8' 4" (2.54m)

Bedroom Four 6' 2" (1.88m) x 11' 11" (3.64m)

**Bathroom** 

Detached Double Garage & Driveway Parking 16' 1" (4.90m) x 17' 1" (5.21m)

Gardens

#### Floor Plans & Property Details Disclaimer

These floor plans are for identification purposes only in relation to where one room is situated to another. They are not to be relied upon in any way for dimensions, scaling or sq. ft/metres. We will not be held responsible for any loss incurred, due to reliance on these measurements from the floor plans or measurements from the property details. You are advised to confirm all measurements.