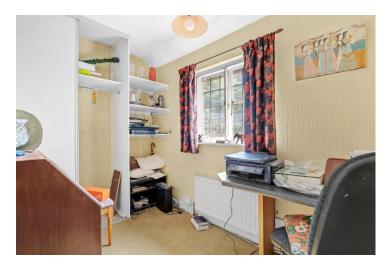

Utility Room 12' 1" (3.69m) x 5' 6" (1.67m)

Downstairs Shower Room 7' 2" (2.18m) x 4' 10" (1.48m)

Bedroom One 14' 5" (4.40m) x 11' 6" (3.52m)

Bedroom Two 13' 0" (3.96m) x 11' 5" (3.48m)

Bedroom Three 11' 3" (3.44m) x 8' 4" (2.54m)