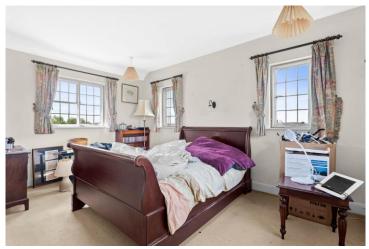

Utility Room 12' 1" (3.69m) x 5' 6" (1.67m)

Downstairs Shower Room 7' 2" (2.18m) x 4' 10" (1.48m)

Bedroom One 14' 5" (4.40m) x 11' 6" (3.52m)

Bedroom Two 13' 0" (3.96m) x 11' 5" (3.48m)

Bedroom Three 11' 3" (3.44m) x 8' 4" (2.54m)