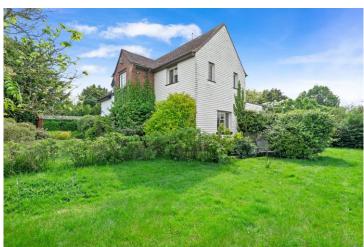

## GEORGES ELM LANE BIDFORD-ON-AVON ALCESTER

A truly unique opportunity to acquire a character detached property being surrounded by beautiful Warwickshire countryside. Offering huge potential for development/extension (subject to planning) and being offered with no upward chain. Being set within delightful mature grounds and having accommodation to include: Reception porch and hallway, two reception rooms, breakfast kitchen with feature stove, utility room and WC, downstairs shower room, four bedrooms and bathroom. Two driveways and detached double garage.

### Georges Elm Lane, Bidford-on-Avon, Alcester, Warwickshire, B50 4JR

Living Room 24' 4 " (7.42m) x 11' 6" (3.52m)

Dining Room 13' 0" (3.96m) x 12' 3" (3.73m)

Breakfast/Kitchen 24' 7'' (7.49m) x 11' 2'' (3.40m)