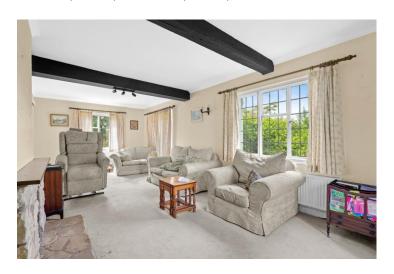

### Georges Elm Lane, Bidford-on-Avon, Alcester, Warwickshire, B50 4JR

Living Room 24' 4 " (7.42m) x 11' 6" (3.52m)

Dining Room 13' 0" (3.96m) x 12' 3" (3.73m)

Breakfast/Kitchen 24' 7'' (7.49m) x 11' 2'' (3.40m)