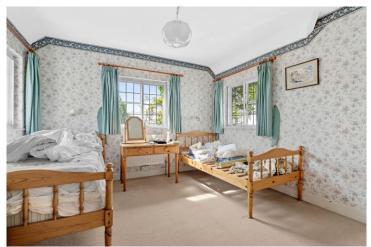

Utility Room 12' 1" (3.69m) x 5' 6" (1.67m)

Downstairs Shower Room 7' 2" (2.18m) x 4' 10" (1.48m)

Bedroom One 14' 5" (4.40m) x 11' 6" (3.52m)

Bedroom Two 13' 0" (3.96m) x 11' 5" (3.48m)

Bedroom Three 11' 3" (3.44m) x 8' 4" (2.54m)