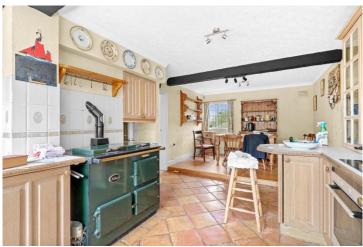

### Georges Elm Lane, Bidford-on-Avon, Alcester, Warwickshire, B50 4JR

Living Room 24' 4 " (7.42m) x 11' 6" (3.52m)

Dining Room 13' 0" (3.96m) x 12' 3" (3.73m)

Breakfast/Kitchen 24' 7'' (7.49m) x 11' 2'' (3.40m)