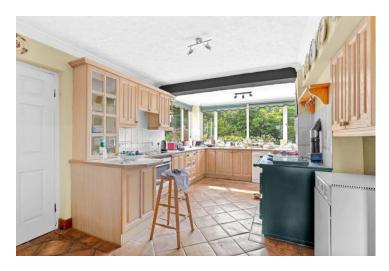

### Georges Elm Lane, Bidford-on-Avon, Alcester, Warwickshire, B50 4JR

Living Room 24' 4 " (7.42m) x 11' 6" (3.52m)

Dining Room 13' 0" (3.96m) x 12' 3" (3.73m)

Breakfast/Kitchen 24' 7'' (7.49m) x 11' 2'' (3.40m)