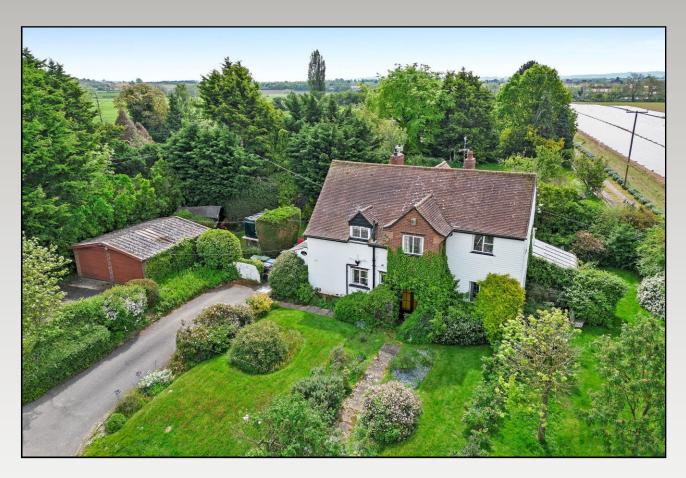

## GEORGES ELM LANE BIDFORD-ON-AVON ALCESTER

A truly unique opportunity to acquire a character detached property being surrounded by beautiful Warwickshire countryside. Offering huge potential for development/extension (subject to planning) and being offered with no upward chain. Being set within delightful mature grounds and having accommodation to include: Reception porch and hallway, two reception rooms, breakfast kitchen with feature stove, utility room and WC, downstairs shower room, four bedrooms and bathroom. Two driveways and detached double garage.

### Georges Elm Lane, Bidford-on-Avon, Alcester, Warwickshire, B50 4JR

Living Room 24' 4 " (7.42m) x 11' 6" (3.52m)

Dining Room 13' 0" (3.96m) x 12' 3" (3.73m)

Breakfast/Kitchen 24' 7'' (7.49m) x 11' 2'' (3.40m)