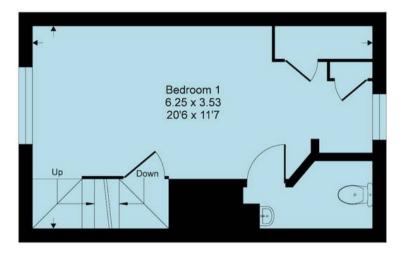

Up the original staircase is the principle bedroom with built in storage and separate washroom/WC. A further staircase from this bedroom takes you up to the second double bedroom with its built in cupboard and a washbasin. The views to the rear from this bedroom in particular are quite lovely.

## South Street, RH17

Approximate Gross Internal Area = 72 sq m / 776 sq ft (excludes restricted head height)

First Floor

Second Floor

**Ground Floor** 

This floor plan is for representation purposes only as defined by the RICS code of Measuring Practice (and IPMS where requested) and should be used as such by any prospective purchaser. Whilst every attempt has been made to ensure the accuracy contained here, the measurement of doors, windows and rooms is approximate and no responsibility is taken for any error, omission or mis-statement. Specifically no guarantee is given on the total area of the property if quoted on the plan. Any figure provided is for guidance only and should not be used for valuation purposes.