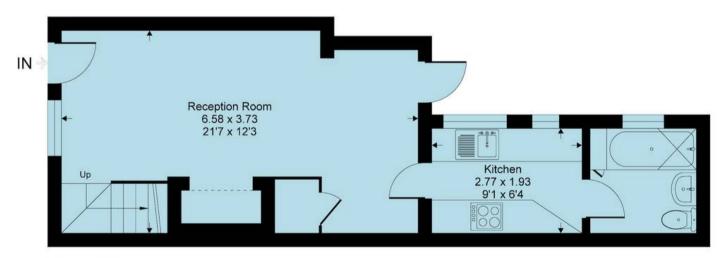

The owners have lovingly maintained Little Dormers and although it's full of charm, there is still scope for someone to improve or put their mark on the property subject to the necessary consents.

Inside, the accommodation comprises of an open plan living and dining room with a gorgeous inglenook fireplace, to the rear are two doors, one opening to the garden and the other leading to the kitchen with a range of units and space for appliances. Leading off the kitchen there is a modern, white bathroom.

## South Street, RH17

Approximate Gross Internal Area = 72 sq m / 776 sq ft (excludes restricted head height)

First Floor

Second Floor

**Ground Floor** 

This floor plan is for representation purposes only as defined by the RICS code of Measuring Practice (and IPMS where requested) and should be used as such by any prospective purchaser. Whilst every attempt has been made to ensure the accuracy contained here, the measurement of doors, windows and rooms is approximate and no responsibility is taken for any error, omission or mis-statement. Specifically no guarantee is given on the total area of the property if quoted on the plan. Any figure provided is for guidance only and should not be used for valuation purposes.