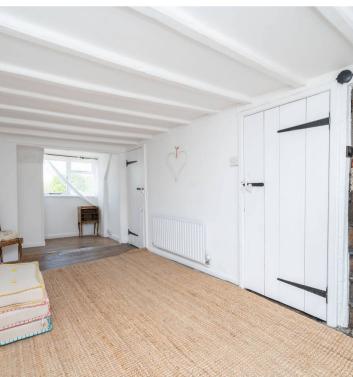

The owners have lovingly maintained Little Dormers and although it's full of charm, there is still scope for someone to improve or put their mark on the property subject to the necessary consents.

Inside, the accommodation comprises of an open plan living and dining room with a gorgeous inglenook fireplace, to the rear are two doors, one opening to the garden and the other leading to the kitchen with a range of units and space for appliances. Leading off the kitchen there is a modern, white bathroom.

Up the original staircase is the principle bedroom with built in storage and separate washroom/WC. A further staircase from this bedroom takes you up to the second double bedroom with its built in cupboard and a washbasin. The views to the rear from this bedroom in particular are quite lovely.