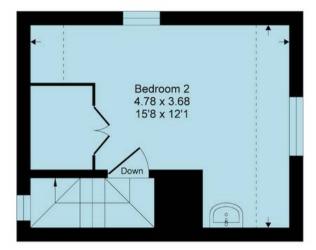

Up the original staircase is the principle bedroom with built in storage and separate washroom/WC. A further staircase from this bedroom takes you up to the second double bedroom with its built in cupboard and a washbasin. The views to the rear from this bedroom in particular are quite lovely.

## South Street, RH17

Approximate Gross Internal Area = 72 sq m / 776 sq ft (excludes restricted head height)

First Floor

Second Floor

**Ground Floor** 

This floor plan is for representation purposes only as defined by the RICS code of Measuring Practice (and IPMS where requested) and should be used as such by any prospective purchaser. Whilst every attempt has been made to ensure the accuracy contained here, the measurement of doors, windows and rooms is approximate and no responsibility is taken for any error, omission or mis-statement. Specifically no guarantee is given on the total area of the property if quoted on the plan. Any figure provided is for guidance only and should not be used for valuation purposes.