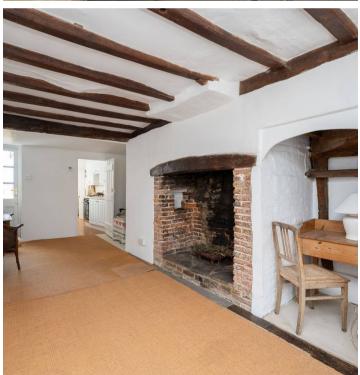

The owners have lovingly maintained Little Dormers and although it's full of charm, there is still scope for someone to improve or put their mark on the property subject to the necessary consents.

Inside, the accommodation comprises of an open plan living and dining room with a gorgeous inglenook fireplace, to the rear are two doors, one opening to the garden and the other leading to the kitchen with a range of units and space for appliances. Leading off the kitchen there is a modern, white bathroom.