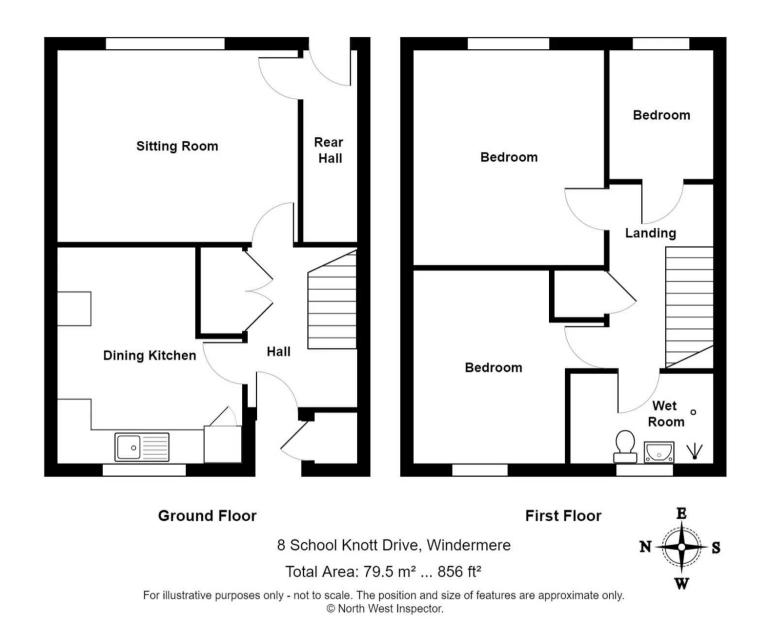

# GROUND FLOOR

# ENTRANCE HALL

10' 5" x 6' 6" (3.17m x 1.97m)

# SITTING ROOM

14' 4" x 11' 5" (4.36m x 3.47m)

## KITCHEN

12' 9" x 10' 11" (3.89m x 3.34m)

## REAR HALL

11' 4" x 3' 4" (3.45m x 1.01m)

## FIRST FLOOR

## LANDING

11' 4" x 6' 9" (3.46m x 2.05m)

## BEDROOM

12' 10" x 11' 4" (3.92m x 3.46m)

## BEDROOM

11' 7" x 8' 8" (3.52m x 2.64m)

## BEDROOM

7' 2" x 6' 2" (2.19m x 1.89m)

## BATHROOM

8' 2" x 5' 6" (2.49m x 1.67m)