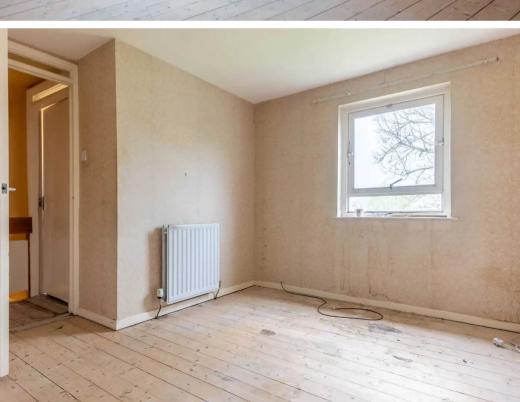

## BEDROOM

12' 10" x 11' 4" (3.92m x 3.46m)

## BEDROOM

11' 7" x 8' 8" (3.52m x 2.64m)

## BEDROOM

7' 2" x 6' 2" (2.19m x 1.89m)