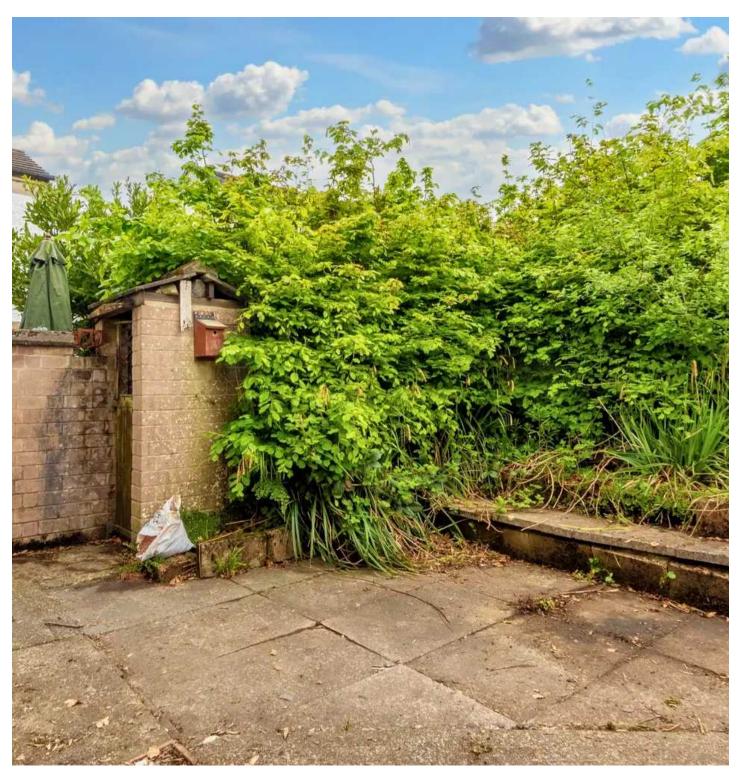

Step outside into outside space, where an enclosed rear garden awaits. A paved seating area offers the perfect spot for al fresco dining or simply unwinding with a good book. This outdoor area provides ample space for garden furniture and potted plants, allowing residents to showcase their green thumbs. The garden also features established hedges, adding privacy to the space. With additional planting space available, residents have the opportunity to create their own garden sanctuary, tailor-made to suit their preferences and lifestyle. Whether enjoying a morning coffee in the sunshine or hosting a summer barbeque with loved ones, the outdoor space of this property offers endless possibilities for relaxation and enjoyment.