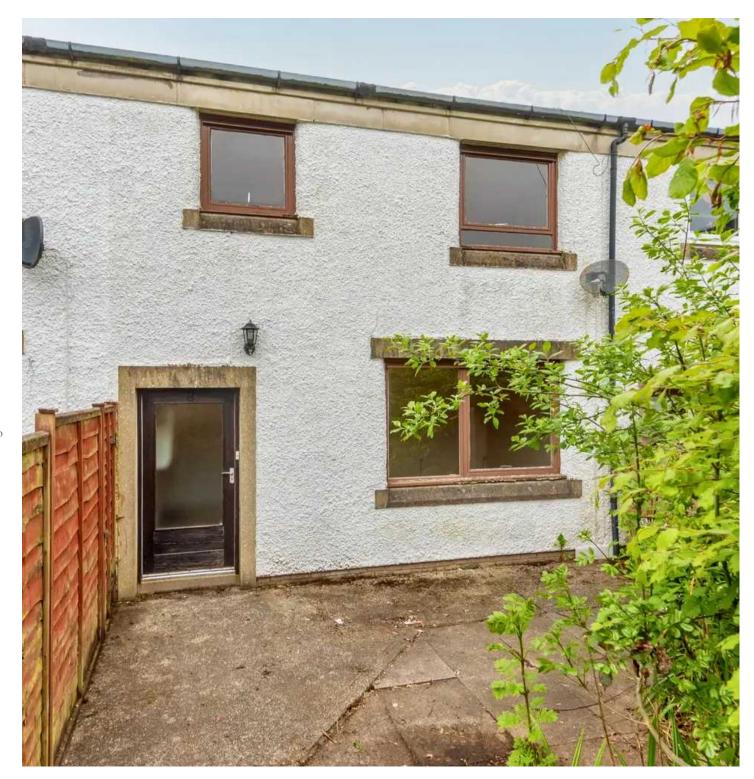

Step outside into outside space, where an enclosed rear garden awaits. A paved seating area offers the perfect spot for al fresco dining or simply unwinding with a good book. This outdoor area provides ample space for garden furniture and potted plants, allowing residents to showcase their green thumbs. The garden also features established hedges, adding privacy to the space. With additional planting space available, residents have the opportunity to create their own garden sanctuary, tailor-made to suit their preferences and lifestyle. Whether enjoying a morning coffee in the sunshine or hosting a summer barbeque with loved ones, the outdoor space of this property offers endless possibilities for relaxation and enjoyment.