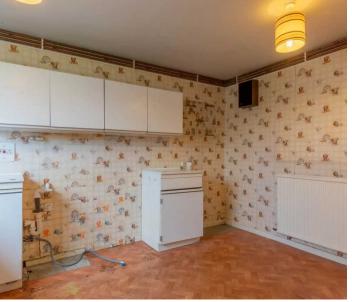

id mews house
- Light and airy sitting room
- Kitchen with dining space
- Three double bedrooms
- Family bathroom
- Double glazing and gas central heating
- Gardens to front and rear
- On road parking
- Popular residential location
- Local occupancy applies

#### **EPC RATING D**

#### **SERVICES**

Mains electric, mains gas, mains water, mains drainage.

## COUNCIL TAX:BAND C

#### **TENURE:FREEHOLD**

## **DIRECTIONS**

From Crescent Road proceed into New Road and turn left into Ellerthwaite Road. Take the first left into Park Road turning left into Limethwaite Road by the corner shop. Take the fourth turning on the right into School Knott Drive continue up the hill to find the terraces facing you, number 8 being the third house in from the left.

WHAT3WORDS:weary.villa.unhelpful









# GROUND FLOOR

# ENTRANCE HALL

10' 5" x 6' 6" (3.17m x 1.97m)

# SITTING ROOM

14' 4" x 11' 5" (4.36m x 3.47m)

## KITCHEN

12' 9" x 10' 11" (3.89m x 3.34m)

## REAR HALL

11' 4" x 3' 4" (3.45m x 1.01m)

## FIRST FLOOR

## LANDING

11' 4" x 6' 9" (3.46m x 2.05m)

## BEDROOM

12' 10" x 11' 4" (3.92m x 3.46m)

## BEDROOM

11' 7" x 8' 8" (3.52m x 2.64m)

## BEDROOM

7' 2" x 6' 2" (2.19m x 1.89m)

## BATHROOM

8' 2" x 5' 6" (2.49m x 1.67m)















# THW Estate Agents

25b Crescent Road, Windermere - LA23 1BJ

 $015394\,47825\ \bullet\ windermere@thwestateagents.co.uk\ \bullet\ www.thwestateagents.co.uk$ 

Please note that descriptions, photographs and plans are for guidance only. Services and appliances have not been tested, measurements are approximate and alterations may not have