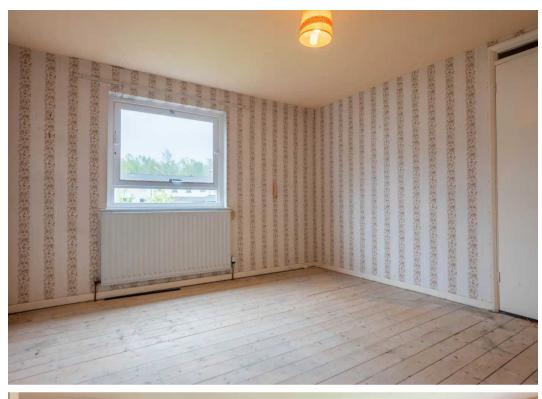

## BEDROOM

12' 10" x 11' 4" (3.92m x 3.46m)

## BEDROOM

11' 7" x 8' 8" (3.52m x 2.64m)

## BEDROOM

7' 2" x 6' 2" (2.19m x 1.89m)