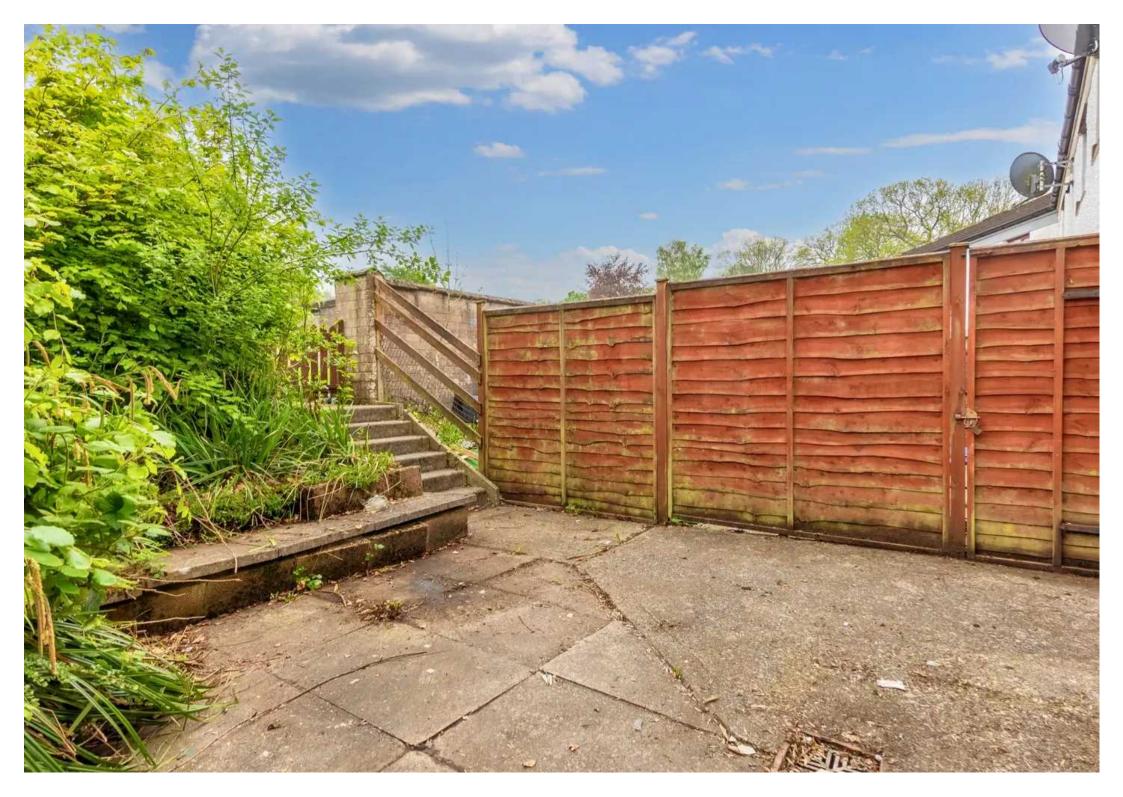

Step outside into outside space, where an enclosed rear garden awaits. A paved seating area offers the perfect spot for al fresco dining or simply unwinding with a good book. This outdoor area provides ample space for garden furniture and potted plants, allowing residents to showcase their green thumbs. The garden also features established hedges, adding privacy to the space. With additional planting space available, residents have the opportunity to create their own garden sanctuary, tailor-made to suit their preferences and lifestyle. Whether enjoying a morning coffee in the sunshine or hosting a summer barbeque with loved ones, the outdoor space of this property offers endless possibilities for relaxation and enjoyment.