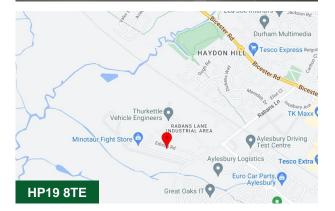

#### Location

Aylesbury is the County Town of Buckinghamshire and is well located, lying approximately 44 miles north west of London, 26 miles east of Oxford, 22 miles west of Luton and 18 miles west of Hemel Hempstead. The town has good road communications, being positioned between the M1 and M40, and some 20 miles north of the M25 motorway via the A41. Aylesbury has a direct and frequent rail service to London Marylebone with a journey time of approximately 55 minutes.