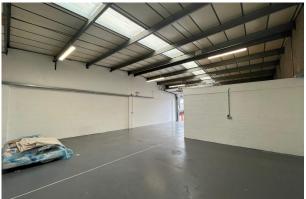

# **INDUSTRIAL UNIT**

**1,335 sq ft** (124.03 sq m)

- Warehouse suitable for storage / light industrial use
- Large concrete forecourt
- WC facilities & tea point
- Superfast broadband available on the estate
- CCTV on the estate
- NO MOTOR TRADE

#### Description

Rabans Lane Industrial Estate offers a range of modern, terraced industrial/warehouse units in a thriving business location. Unit 43 offers refurbished accommodation measuring 1,335 sq ft with WC facilities & teapoint, at a rental of £17,500 per annum, plus estate service charge. The Industrial estate benefits from Superfast broadband, CCTV & large concrete forecourts providing ample car parking/good access for delivery vehicles.