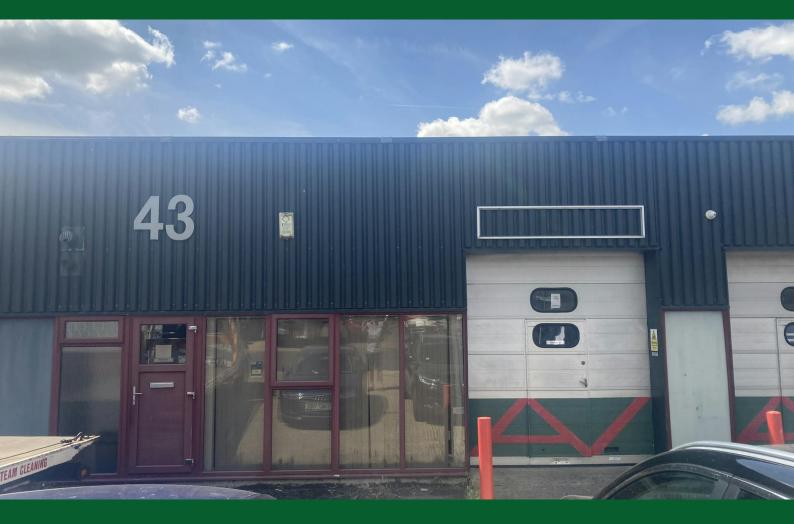

# 43 Edison Road

Rabans Lane Industrial Area, Aylesbury, HP19 8TE

# **INDUSTRIAL UNIT**

**1,335 sq ft** (124.03 sq m)

- Warehouse suitable for storage / light industrial use
- Large concrete forecourt
- WC facilities & tea point
- Superfast broadband available on the estate
- CCTV on the estate
- NO MOTOR TRADE

#### Description

Rabans Lane Industrial Estate offers a range of modern, terraced industrial/warehouse units in a thriving business location. Unit 43 offers refurbished accommodation measuring 1,335 sq ft with WC facilities & teapoint, at a rental of £17,500 per annum, plus estate service charge. The Industrial estate benefits from Superfast broadband, CCTV & large concrete forecourts providing ample car parking/good access for delivery vehicles.