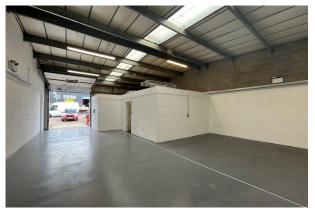

# **INDUSTRIAL UNIT**

**1,335 sq ft** (124.03 sq m)

- Warehouse suitable for storage / light industrial use
- Large concrete forecourt
- WC facilities & tea point
- Superfast broadband available on the estate
- CCTV on the estate
- NO MOTOR TRADE

#### Description

Rabans Lane Industrial Estate offers a range of modern, terraced industrial/warehouse units in a thriving business location. Unit 43 offers refurbished accommodation measuring 1,335 sq ft with WC facilities & teapoint, at a rental of £17,500 per annum, plus estate service charge. The Industrial estate benefits from Superfast broadband, CCTV & large concrete forecourts providing ample car parking/good access for delivery vehicles.