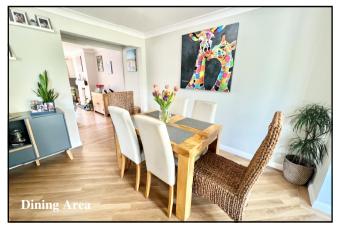

Kitchen/Diner: Range of floor and wall cupboards. Kenwood extra wide oven with gas hob & cooker hood above. Integrated dishwasher & fridge. Breakfast bar. Ample space for dining suite & opening to: Snug: A recent addition with matching Amtico flooring. Vaulted ceiling with sky-light window & LED spot lights. 2 sets of patio doors to rear garden.