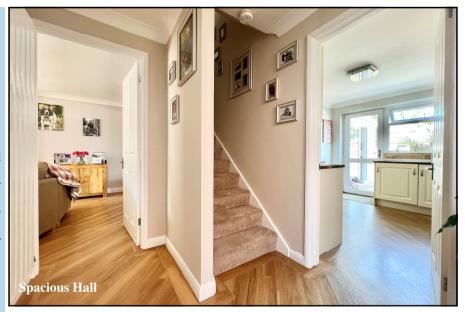

## **Accommodation with Brief Description:**

Spacious Entrance Hall: Amtico flooring throughout the house. Stairs to first floor.

Lounge: A bright, good-sized room with ornamental fireplace. Amtico flooring. Pocket sliding wall divider providing the option of an 'open-plan' living space connecting to: