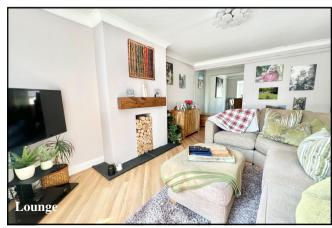

## **Accommodation with Brief Description:**

Spacious Entrance Hall: Amtico flooring throughout the house. Stairs to first floor.

Lounge: A bright, good-sized room with ornamental fireplace. Amtico flooring. Pocket sliding wall divider providing the option of an 'open-plan' living space connecting to: