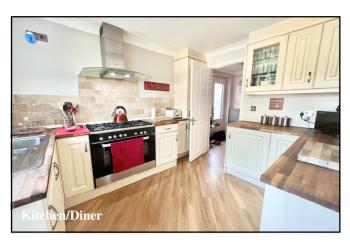

Kitchen/Diner: Range of floor and wall cupboards. Kenwood extra wide oven with gas hob & cooker hood above. Integrated dishwasher & fridge. Breakfast bar. Ample space for dining suite & opening to: Snug: A recent addition with matching Amtico flooring. Vaulted ceiling with sky-light window & LED spot lights. 2 sets of patio doors to rear garden.