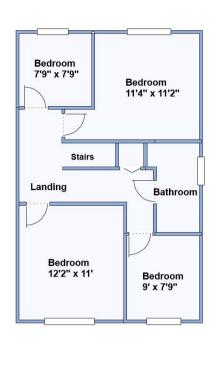

## FIRST FLOOR

Landing: Airing cupboard. Hatch to insulated roof space.

Bedroom 1: PVCu double-glazed window overlooking rear garden. Amtico flooring.

Bedroom 2: PVCu double-glazed window overlooking front aspect. Amtico flooring.

Bedroom 3: PVCu double-glazed window to front aspect. Amtico flooring.

Bedroom 4: PVCu double-glazed window overlooking rear garden. Amtico flooring.

Family Bathroom: Larger than average bathroom with white suite comprising double ended bath with mixer tap & hand shower. Pedestal wash basin & WC. Separate shower cubicle. LED spot lights.

Ref W04783

This drawing has been prepared for diagrammatic purpose. All measurements are approximate. Not to scale.