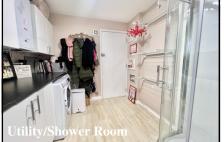

Utility/Shower Room: Fitted wall & base units. Space for washing machine & tumble dryer. Corner shower cubicle & WC. Wall mounted combination gas boiler. Door to integral store.