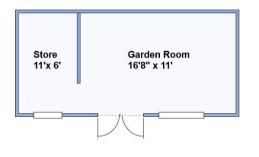

Gas Central Heating (system untested). PVCu Double-Glazing, PVCu fascia boards & gutters

Wide Driveway providing ample off-road parking & leading to:

Integral Store: Up & over door. Power & light. Door to: Utility Room.

Rear Garden: Delightful rear garden predominantly laid to lawn with a large paved patio to the rear of the house. Well stocked shrub borders and soft play area. Substantial GARDEN ROOM: Ideal for home office/gym/extra entertaining space. Useful garden store room.

Ref W04783

This drawing has been prepared for diagrammatic purpose. All measurements are approximate. Not to scale.