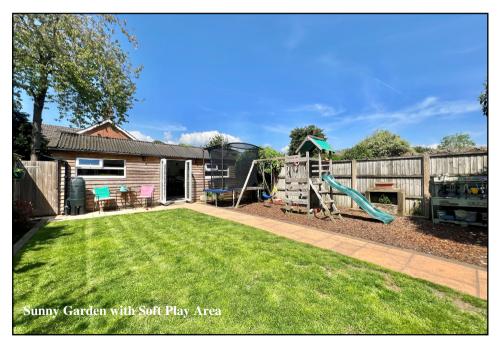

Rear Garden: Delightful rear garden predominantly laid to lawn with a large paved patio to the rear of the house. Well stocked shrub borders and soft play area. Substantial GARDEN ROOM: Ideal for home office/gym/extra entertaining space. Useful garden store room.