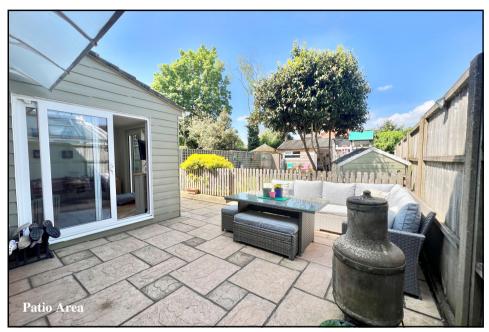

Rear Garden: Delightful rear garden predominantly laid to lawn with a large paved patio to the rear of the house. Well stocked shrub borders and soft play area. Substantial GARDEN ROOM: Ideal for home office/gym/extra entertaining space. Useful garden store room.