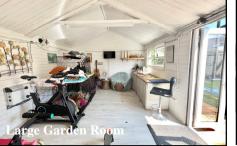

Rear Garden: Delightful rear garden predominantly laid to lawn with a large paved patio to the rear of the house. Well stocked shrub borders and soft play area. Substantial GARDEN ROOM: Ideal for home office/gym/extra entertaining space. Useful garden store room.