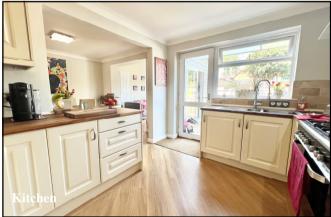

Kitchen/Diner: Range of floor and wall cupboards. Kenwood extra wide oven with gas hob & cooker hood above. Integrated dishwasher & fridge. Breakfast bar. Ample space for dining suite & opening to: Snug: A recent addition with matching Amtico flooring. Vaulted ceiling with sky-light window & LED spot lights. 2 sets of patio doors to rear garden.