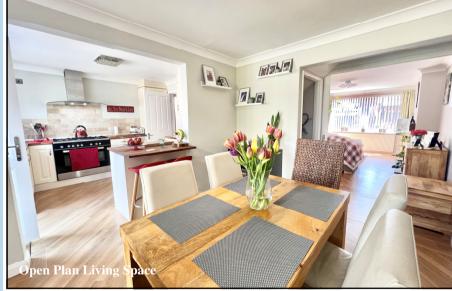

## **Accommodation with Brief Description:**

Spacious Entrance Hall: Amtico flooring throughout the house. Stairs to first floor.

Lounge: A bright, good-sized room with ornamental fireplace. Amtico flooring. Pocket sliding wall divider providing the option of an 'open-plan' living space connecting to:

Kitchen/Diner: Range of floor and wall cupboards. Kenwood extra wide oven with gas hob & cooker hood above. Integrated dishwasher & fridge. Breakfast bar. Ample space for dining suite & opening to: Snug: A recent addition with matching Amtico flooring. Vaulted ceiling with sky-light window & LED spot lights. 2 sets of patio doors to rear garden.