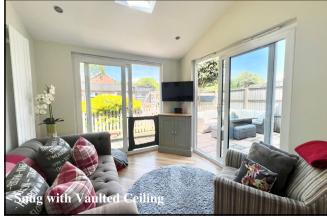

Kitchen/Diner: Range of floor and wall cupboards. Kenwood extra wide oven with gas hob & cooker hood above. Integrated dishwasher & fridge. Breakfast bar. Ample space for dining suite & opening to: Snug: A recent addition with matching Amtico flooring. Vaulted ceiling with sky-light window & LED spot lights. 2 sets of patio doors to rear garden.