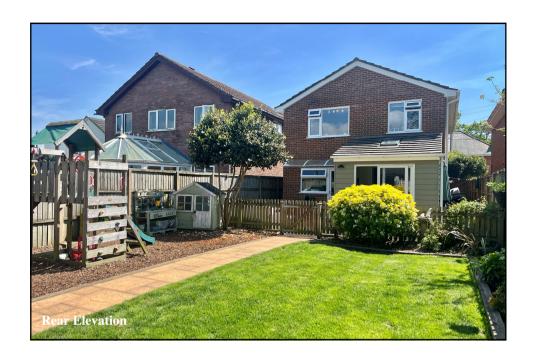

Rear Garden: Delightful rear garden predominantly laid to lawn with a large paved patio to the rear of the house. Well stocked shrub borders and soft play area. Substantial GARDEN ROOM: Ideal for home office/gym/extra entertaining space. Useful garden store room.