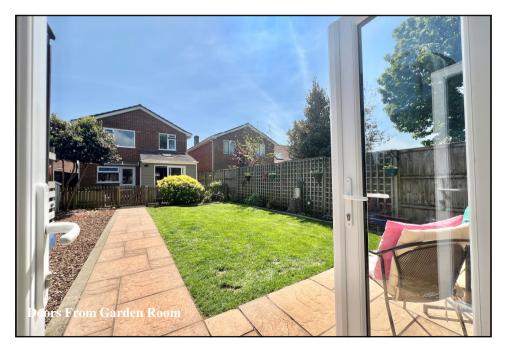

Rear Garden: Delightful rear garden predominantly laid to lawn with a large paved patio to the rear of the house. Well stocked shrub borders and soft play area. Substantial GARDEN ROOM: Ideal for home office/gym/extra entertaining space. Useful garden store room.