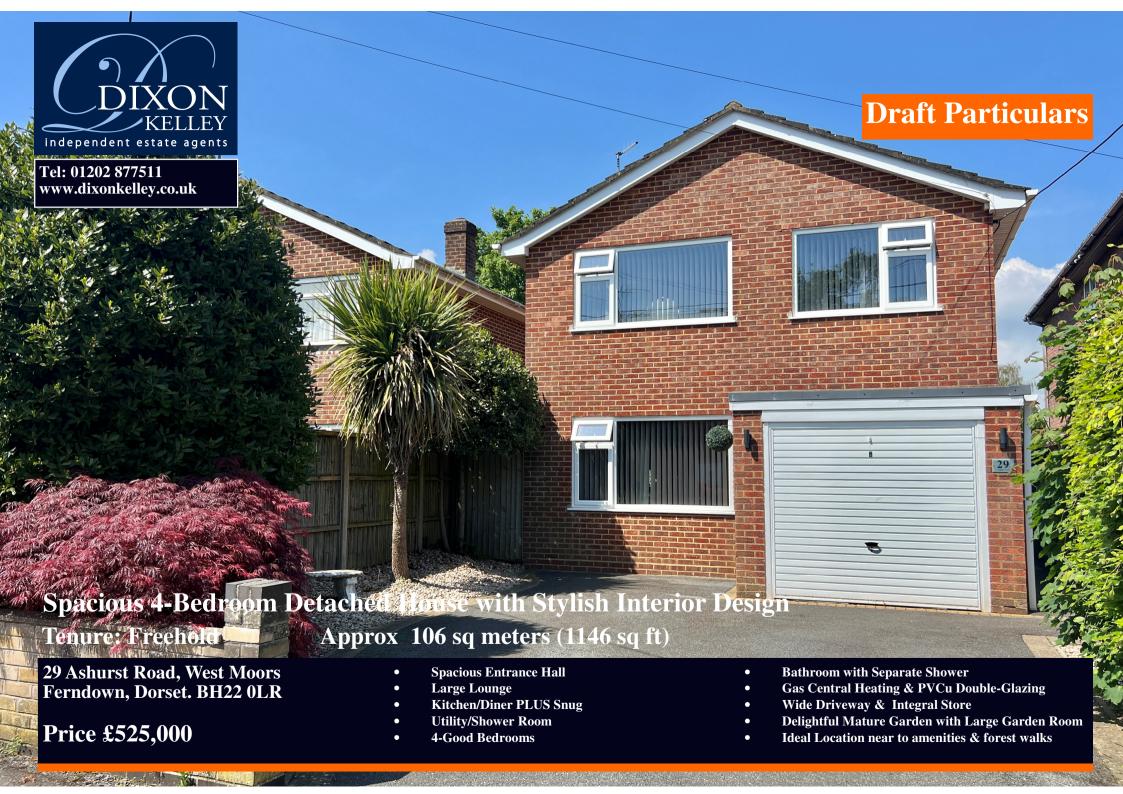

Spacious, beautifully presented 4-bedroom detached house occupying a mature, non-estate location near to local amenities & protected forest walks. On entering the property, the high quality Amtico flooring sets the tone for the stylish interior living space, which has the option of being 'open-plan' by way of a clever, retracting room dividing wall plus a recent extension creating a 'Snug' with it's vaulted ceiling, sky-light window & wide patio doors which bring the garden into the home. Outside, the property has a wide driveway, useful store & a good-sized rear garden with a substantial Garden Room which can have a number of uses such as 'work from home', gym or entertaining space. Viewing recommended!

Gas Central Heating (system untested). PVCu Double-Glazing, PVCu fascia boards & gutters

Wide Driveway providing ample off-road parking & leading to:

Integral Store: Up & over door. Power & light. Door to: Utility Room.