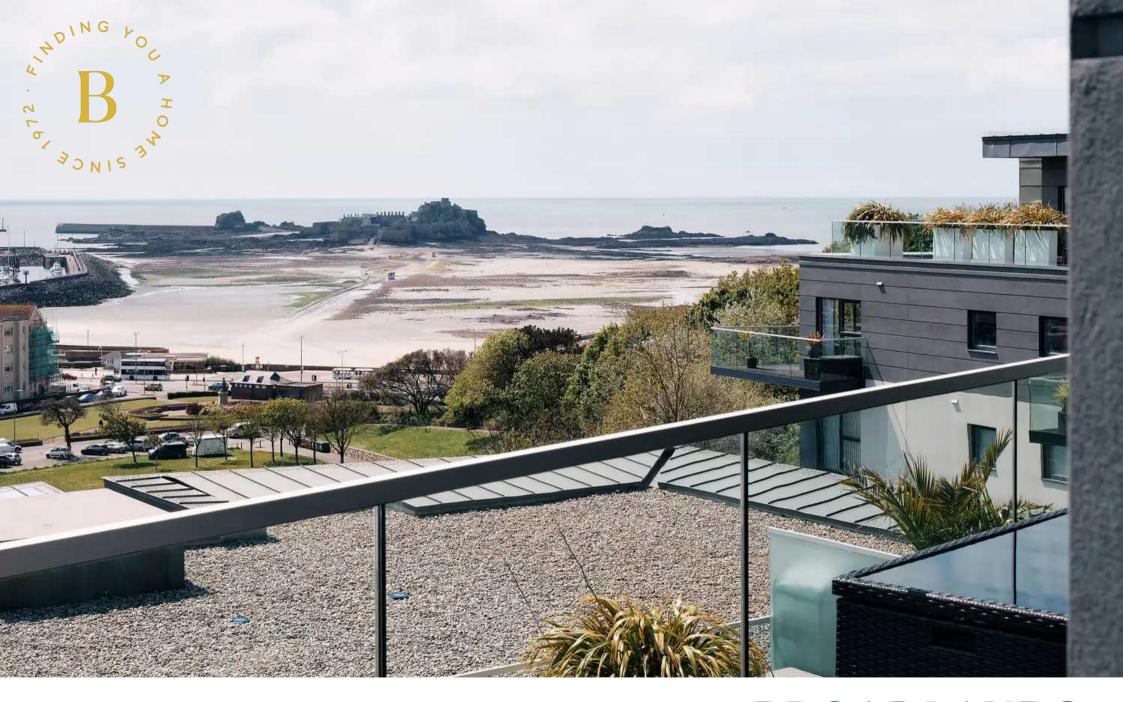

### W2 Westmount Road, Jersey

Located on the 9th floor this superb penthouse apartment features three bedrooms, two bathrooms and a stunning panoramic view 270 degrees across St Helier and Elizabeth Castle! In immaculate condition the current owners have upspecced the kitchen with a luxury island and fitted a full range of wardrobe furniture to the premier bedroom. Consisting of three double bedrooms, one ensuite in addition to the house bathroom and a wonderful open plan living space which flows onto the private balcony, roof-tops and sea beyond. Situated within minutes walk of town an beach, Westmount has been very much in demand with working professionals, downsizers and investors alike. Further benefiting from two underground parking spaces and access to the gym on the ground floor. Viewing of this prestigious apartment is recommended.

#### Outside

This 9th floor apartment features an encompassing balcony with stunning 270 degree views across the whole of St Helier, the castle and the tidal range across the bay. Westmount has wonderful communal areas, welcoming entrance halls and a gym for all residents. Allocated underground parking in basement for two cars.