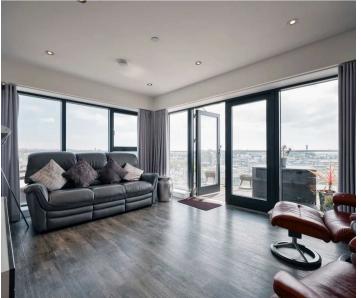

#### Living

Open plan living room, dining and kitchen all set around your private balcony with beautiful views over all of St Helier Elizabeth Castle and the bay. The fully fitted kitchen has been improved by the current owners with the addition of the luxury kitchen island.