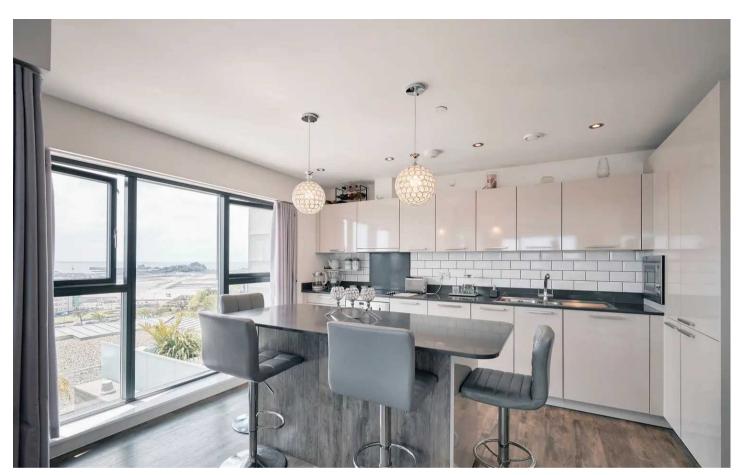

#### Living

Open plan living room, dining and kitchen all set around your private balcony with beautiful views over all of St Helier Elizabeth Castle and the bay. The fully fitted kitchen has been improved by the current owners with the addition of the luxury kitchen island.