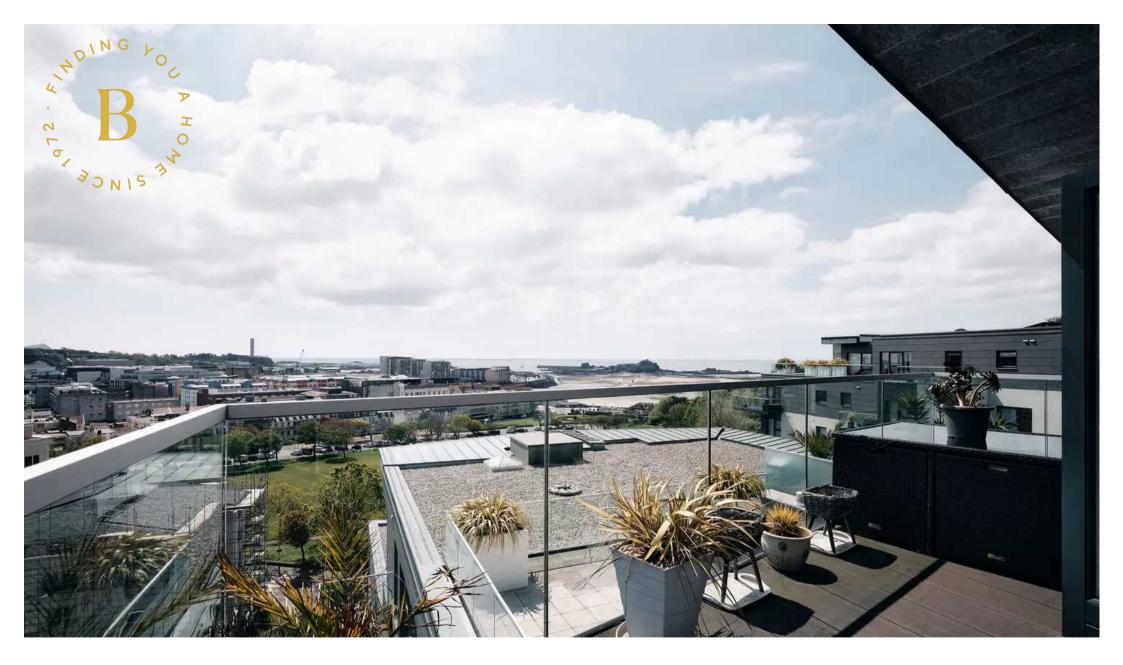

### W2 Westmount Road, Jersey

Located on the 9th floor this superb penthouse apartment features three bedrooms, two bathrooms and a stunning panoramic view 270 degrees across St Helier and Elizabeth Castle! In immaculate condition the current owners have upspecced the kitchen with a luxury island and fitted a full range of wardrobe furniture to the premier bedroom. Consisting of three double bedrooms, one ensuite in addition to the house bathroom and a wonderful open plan living space which flows onto the private balcony, roof-tops and sea beyond. Situated within minutes walk of town an beach, Westmount has been very much in demand with working professionals, downsizers and investors alike. Further benefiting from two underground parking spaces and access to the gym on the ground floor. Viewing of this prestigious apartment is recommended.

#### Outside

This 9th floor apartment features an encompassing balcony with stunning 270 degree views across the whole of St Helier, the castle and the tidal range across the bay. Westmount has wonderful communal areas, welcoming entrance halls and a gym for all residents. Allocated underground parking in basement for two cars.