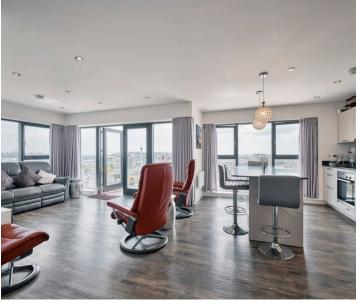

### W2 Westmount Road, Jersey

Located on the 9th floor this superb penthouse apartment features three bedrooms, two bathrooms and a stunning panoramic view 270 degrees across St Helier and Elizabeth Castle! In immaculate condition the current owners have upspecced the kitchen with a luxury island and fitted a full range of wardrobe furniture to the premier bedroom. Consisting of three double bedrooms, one ensuite in addition to the house bathroom and a wonderful open plan living space which flows onto the private balcony, roof-tops and sea beyond. Situated within minutes walk of town an beach, Westmount has been very much in demand with working professionals, downsizers and investors alike. Further benefiting from two underground parking spaces and access to the gym on the ground floor. Viewing of this prestigious apartment is recommended.

#### Living

Open plan living room, dining and kitchen all set around your private balcony with beautiful views over all of St Helier Elizabeth Castle and the bay. The fully fitted kitchen has been improved by the current owners with the addition of the luxury kitchen island.