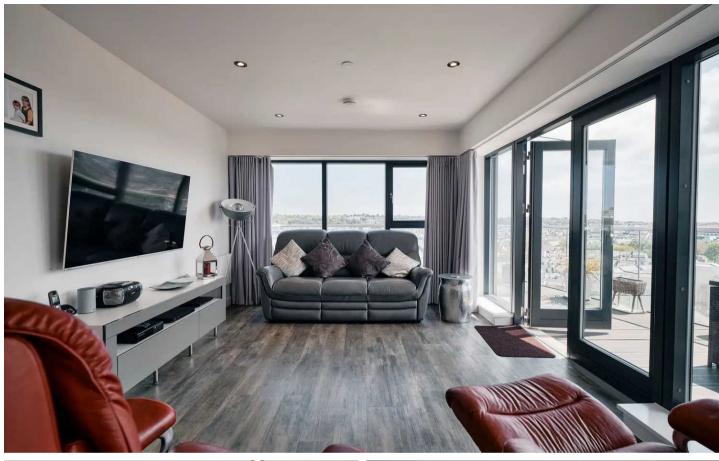

#### Living

Open plan living room, dining and kitchen all set around your private balcony with beautiful views over all of St Helier Elizabeth Castle and the bay. The fully fitted kitchen has been improved by the current owners with the addition of the luxury kitchen island.

#### Outside

This 9th floor apartment features an encompassing balcony with stunning 270 degree views across the whole of St Helier, the castle and the tidal range across the bay. Westmount has wonderful communal areas, welcoming entrance halls and a gym for all residents. Allocated underground parking in basement for two cars.