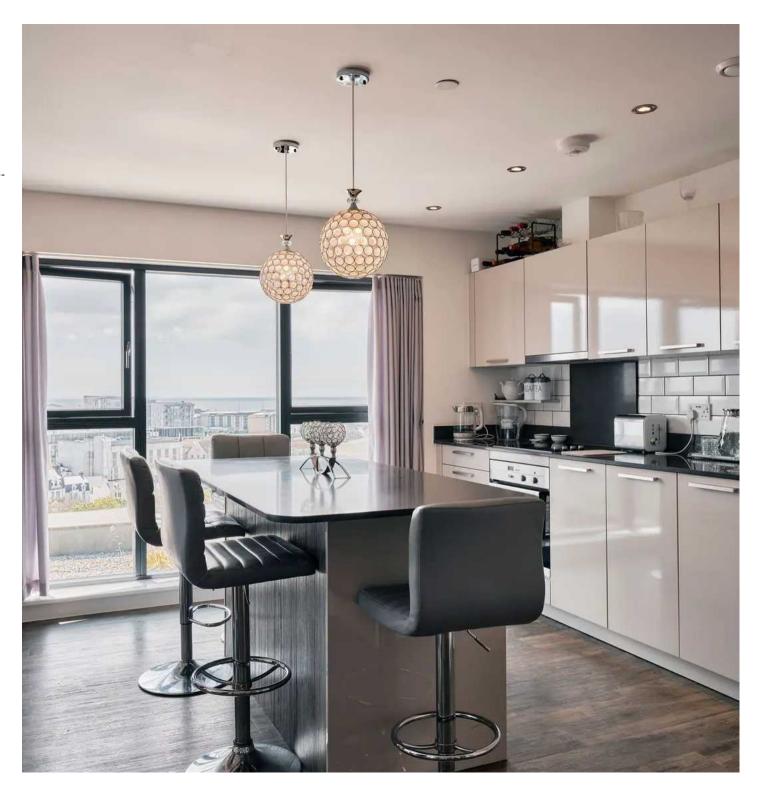

### W2 Westmount Road, Jersey

Located on the 9th floor this superb penthouse apartment features three bedrooms, two bathrooms and a stunning panoramic view 270 degrees across St Helier and Elizabeth Castle! In immaculate condition the current owners have upspecced the kitchen with a luxury island and fitted a full range of wardrobe furniture to the premier bedroom. Consisting of three double bedrooms, one ensuite in addition to the house bathroom and a wonderful open plan living space which flows onto the private balcony, roof-tops and sea beyond. Situated within minutes walk of town an beach, Westmount has been very much in demand with working professionals, downsizers and investors alike. Further benefiting from two underground parking spaces and access to the gym on the ground floor. Viewing of this prestigious apartment is recommended.

#### Living

Open plan living room, dining and kitchen all set around your private balcony with beautiful views over all of St Helier Elizabeth Castle and the bay. The fully fitted kitchen has been improved by the current owners with the addition of the luxury kitchen island.